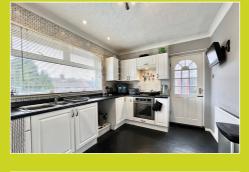

#### Kitchen

2.74m x 3.66m (9' 0" x 12' 0")

Double glazed window to front aspect, door to side aspect, sink/draining board, space for dish washer, electric integrated oven, hob, extractor, ceiling spot lights, radiator.