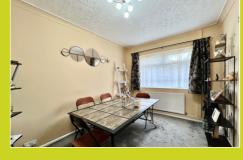

#### Dining room

2.74m x 3.66m (9' 0" x 12' 0")

Double glazed window to rear aspect, radiator.