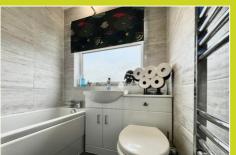

#### Bathroom

Double glazed window to front aspect, bath, shower over, low level WC, basin, heated towel rail.