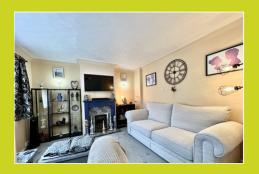

#### Living room

 $3.66m \times 3.68m (12' 0" \times 12' 1")$  Double glazed window to rear aspect, gas fire place, radiator.