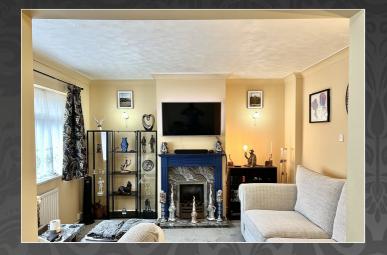

#### Living room

 $3.66m \times 3.68m (12' 0" \times 12' 1")$  Double glazed window to rear aspect, gas fire place, radiator.