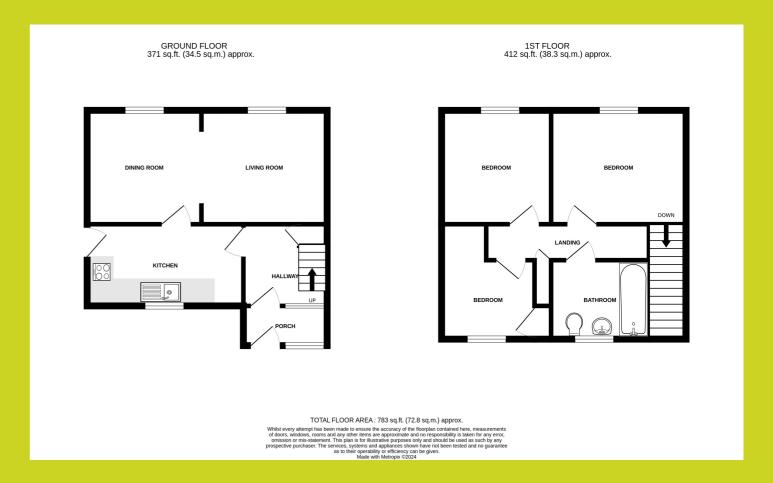

Internally the property benefits from, on the ground floor: Porch, entrance hall, living room, dining room and kitchen. To the first floor: Landing, bedroom one, bedroom two, bedroom three and bathroom. Externally the property benefits from off road parking, raised lawn to the front aspect with steps up to the front door and to the rear aspect is a tiered back garden which features decking area, lawn, patio space, shed and to the side aspect is a lean-to.

## Primrose Hill, Ipswich

The above floor plans are not to scale and are shown for indication purposes only.