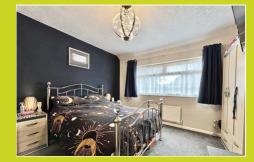

#### Bedroom one

3.66m x 3.71m (12' 0" x 12' 2")

Double glazed window to rear aspect, radiator.