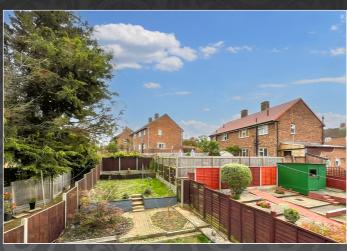

Internally the property benefits from, on the ground floor: Porch, entrance hall, living room, dining room and kitchen. To the first floor: Landing, bedroom one, bedroom two, bedroom three and bathroom. Externally the property benefits from off road parking, raised lawn to the front aspect with steps up to the front door and to the rear aspect is a tiered back garden which features decking area, lawn, patio space, shed and to the side aspect is a lean-to.

#### Garden

Tiered South facing garden, decking area, patio space, lawn, shed, green house, lean to/utility.