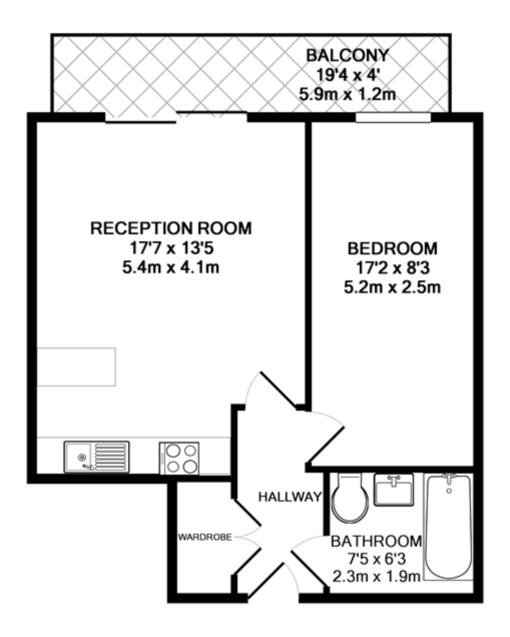

## TOTAL APPROX. FLOOR AREA 468 SQ.FT. (43.5 SQ.M.)

Whilst every attempt has been made to ensure the accuracy of the floor plan contained here, measurements of doors, windows, rooms and any other items are approximate and no responsibility is taken for any error, omission, or mis-statement. This plan is for illustrative purposes only and should be used as such by any prospective purchaser. The services, systems and appliances shown have not been tested and no guarantee as to their operability or efficiency can be given

Made with Metropix ©2015

Viewing by appointment with 1st avenue. Call: 020 8293 8600

1st avenue, 128 Metcalfe Court, West Parkside, London SE10 0EL email: info@1stavenue.co.uk