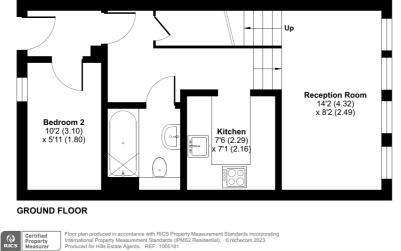

#### Entrance

Through communal entrance, upstairs to apartment, through front entrance door into entrance hall with doors into bedroom 2/office, bathroom and opening to kitchen and sitting room.

#### **Bedroom 2/Office**

With front aspect window and radiator.

#### Bathroom

With WC, wash hand basin with mixer tap over, bath with shower attachment and mixer tap over and a heated towel rail.

#### Kitchen

With matching wall and base units with work surfaces over, stainless steel sink and drainer with mixer tap over, built-in electric oven and hob with cooker hood over, integrated under counter fridge and freezer as well as space for washing machine.

### **Sitting Room**

With large rear aspect windows, radiator, steps back down to kitchen and stairs up to bedroom one.