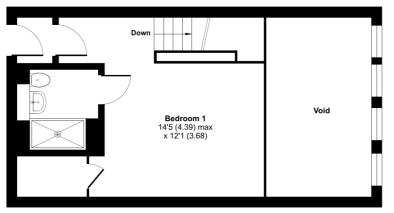

### Bedroom 1

A mezzanine bedroom overlooking the sitting room with door into storage cupboard as well as ensuite bathroom and separate fire exit door.

### **Ensuite Bathroom**

With WC, wash hand basin with mixer tap over, shower cubicle with shower over and a heated towel rail.

### Outside

The property is approached via front communal entrance door with steps up to landing hall to apartment. Outside the is secure gated parking.

Surman Street, Worcester, WR1

Approximate Area = 689 sq ft / 64 sq m (excludes void) For identification only - Not to scale

FIRST FLOOR