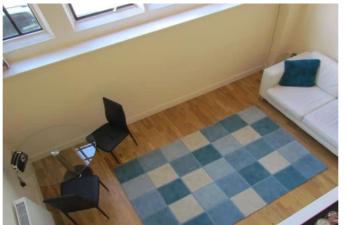

### **Sitting Room**

With large rear aspect windows, radiator, steps back down to kitchen and stairs up to bedroom one.