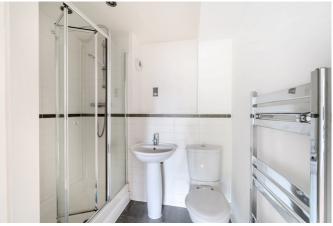

### **Ensuite Bathroom**

With WC, wash hand basin with mixer tap over, shower cubicle with shower over and a heated towel rail.