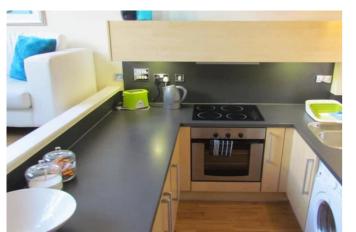

#### Kitchen

With matching wall and base units with work surfaces over, stainless steel sink and drainer with mixer tap over, built-in electric oven and hob with cooker hood over, integrated under counter fridge and freezer as well as space for washing machine.