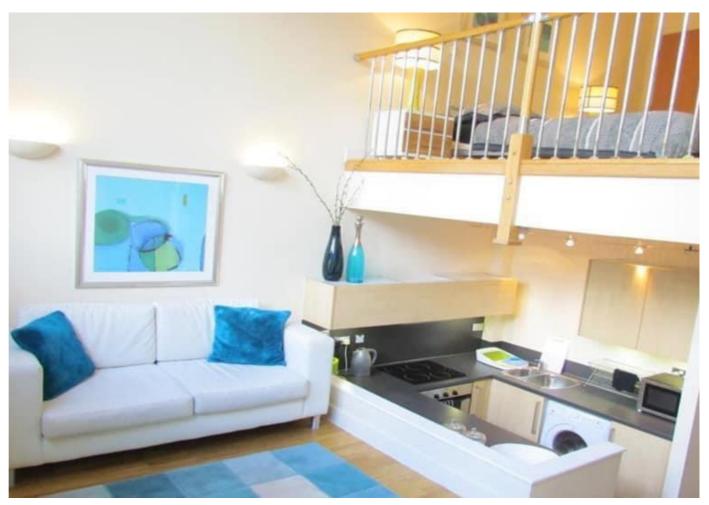

#### Kitchen

With matching wall and base units with work surfaces over, stainless steel sink and drainer with mixer tap over, built-in electric oven and hob with cooker hood over, integrated under counter fridge and freezer as well as space for washing machine.

### **Sitting Room**

With large rear aspect windows, radiator, steps back down to kitchen and stairs up to bedroom one.

### Bedroom 1

A mezzanine bedroom overlooking the sitting room with door into storage cupboard as well as ensuite bathroom and separate fire exit door.