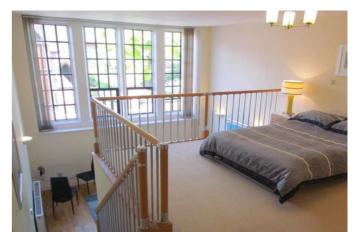

### **Sitting Room**

With large rear aspect windows, radiator, steps back down to kitchen and stairs up to bedroom one.

### Bedroom 1

A mezzanine bedroom overlooking the sitting room with door into storage cupboard as well as ensuite bathroom and separate fire exit door.