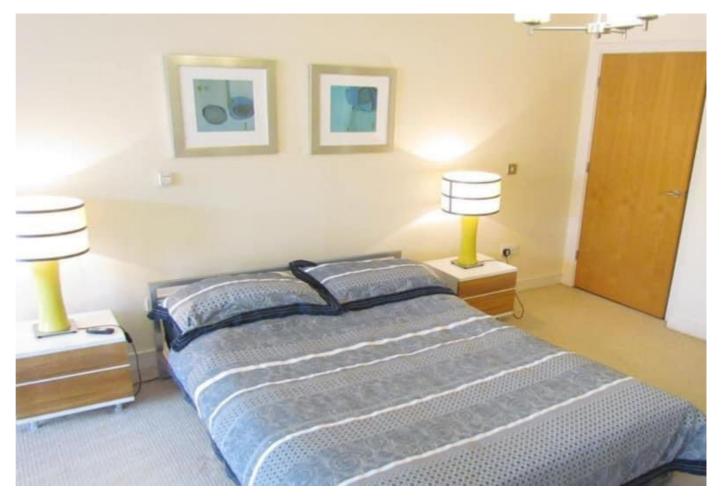

### Bedroom 1

A mezzanine bedroom overlooking the sitting room with door into storage cupboard as well as ensuite bathroom and separate fire exit door.