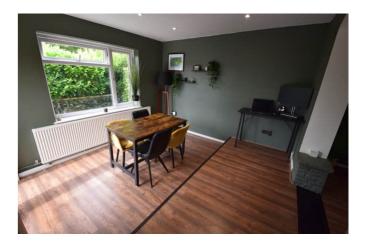

On entering you are welcomed to a spacious entrance hall, which continues through to two double bedrooms, a modern fitted shower room and a great size lounge which is a lovely space to unwind and chill in. This continues through to a great size dining room with French doors leading out to the enclosed rear garden. The kitchen offers a range of fitted wall and base units, ample work surfaces and a host of integrated appliances which include: fridge/ freezer, dishwasher, oven & hob with extractor over and a modern tiled splash back.