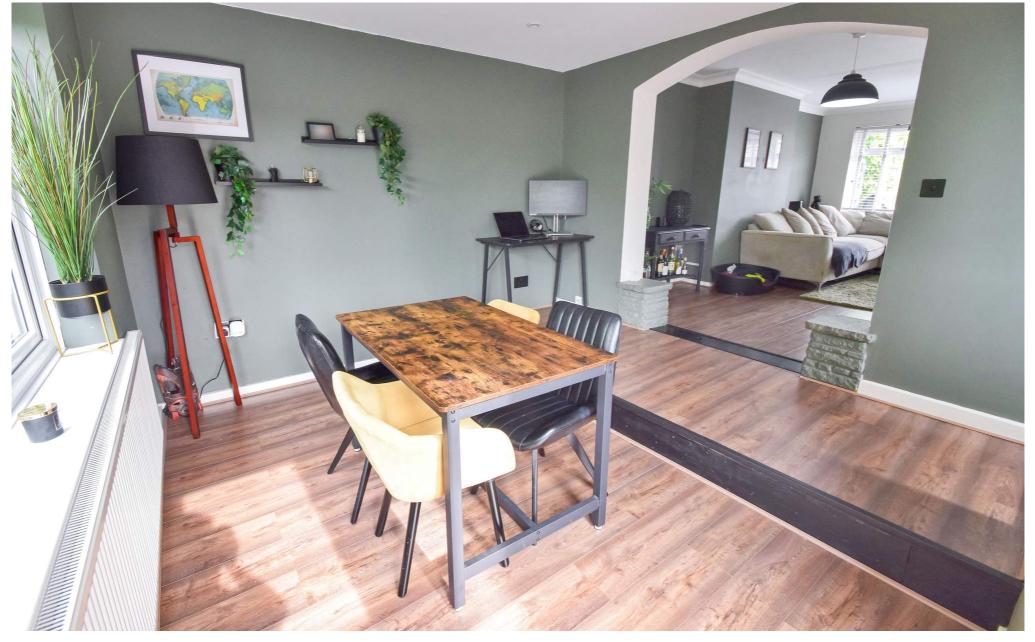

On entering you are welcomed to a spacious entrance hall, which continues through to two double bedrooms, a modern fitted shower room and a great size lounge which is a lovely space to unwind and chill in. This continues through to a great size dining room with French doors leading out to the enclosed rear garden. The kitchen offers a range of fitted wall and base units, ample work surfaces and a host of integrated appliances which include: fridge/ freezer, dishwasher, oven & hob with extractor over and a modern tiled splash back.