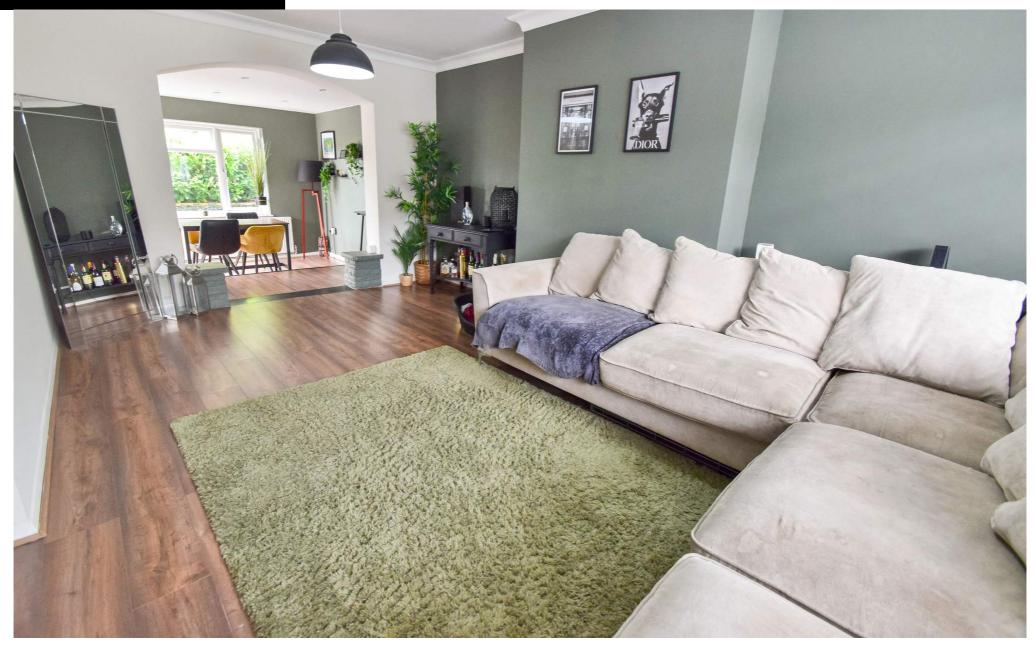

On entering you are welcomed to a spacious entrance hall, which continues through to two double bedrooms, a modern fitted shower room and a great size lounge which is a lovely space to unwind and chill in. This continues through to a great size dining room with French doors leading out to the enclosed rear garden. The kitchen offers a range of fitted wall and base units, ample work surfaces and a host of integrated appliances which include: fridge/ freezer, dishwasher, oven & hob with extractor over and a modern tiled splash back.