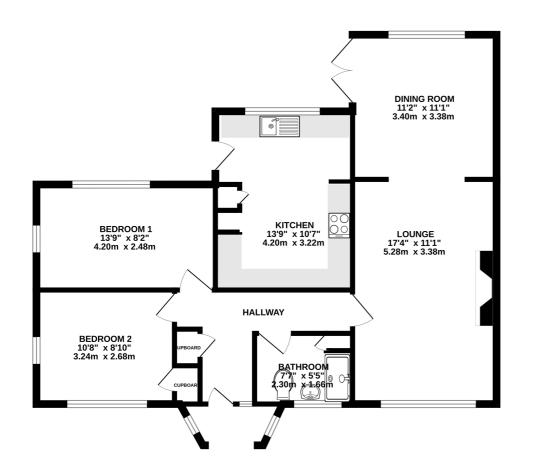

### Hallway

**Kitchen** |3' 9" x 10' 7" (4.19m x 3.23m)

Lounge 17' 4" x 11' 1" (5.28m x 3.38m)

**Dining Room** ||' 2" x ||' |" (3.40m x 3.38m)

**Bathroom** 7' 7" x 5' 5" (2.31m x 1.65m)

**Bedroom I** 13' 9" x 8' 2" (4.19m x 2.49m)

**Bedroom 2** 10' 8" x 8' 10" (3.25m x 2.69m)

BLACKTHORN AVENUE, WALDERSLADE, CHATHAM, KENT, ME5 8ED

GROUND FLOOR 799 sq.ft. (74.3 sq.m.) approx.

#### TOTAL FLOOR AREA: 799 styll: (74.3 stg.m), approx. While very attempt the bern made be taused to the doopting contained there, measurements of doors, vindows, rooms and any other terms are approximate and no responsibility is taken for any error, messicon or mis-statement. This plan is of isiliarative purposes only and should be used as such any any prospective purchase. The service, systems and applicances shown have not been tested and no guarantee and the with Metroger SC2202