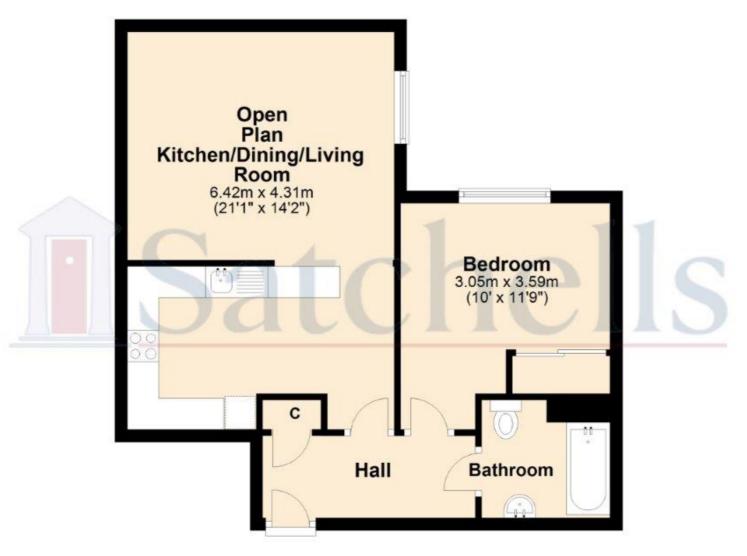

### Second Floor

For illustrative purposes only - NOT TO SCALE - Measurements shown are approximate. The size and position of doors,windows,appliances and other features are approximate. Plan produced using PlanUp.