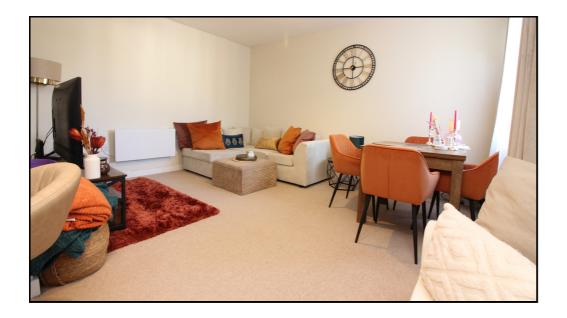

The beautifully presented accommodation comprises entrance hall, a modern open plan kitchen/dining/living room, the kitchen area with integrated appliances, a generous double bedroom with fitted wardrobes and a modern bathroom suite. Situated in Peppermint Road, probably one of the best developments in town, everything is on your doorstep with the town centre, pubs, shops and coffee shops within just a few minutes walk and the mainline railway station only half a mile away.

#### Kitchen/Dining/Living Room:

Overall size: 21' 0" x 14' 2" (6.40m x 4.32m)

Kitchen Area: A well-appointed kitchen comprising a good range of eye and base level units with ample roll top work surfaces incorporating a breakfast bar. Single drainer stainless steel sink unit. Built-in ceramic hob, electric oven and extractor hood. Integrated fridge/freezer, washing machine and dishwasher. Tiled splash back area. Extractor fan. Tiled flooring.

Living Area: Double glazed window to side. Wall mounted electric radiator. Television point. Carpet as fitted.