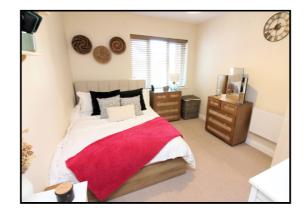

#### Bedroom:

11' 9" x 10' 0" (3.58m x 3.05m) A generous double bedroom with double glazed window to rear. Fitted double wardrobe. Wall mounted electric radiator. Carpet as fitted.