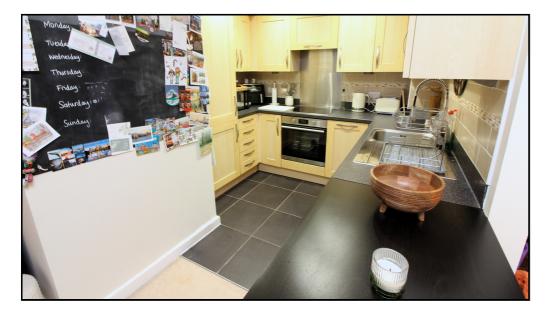

#### Kitchen/Dining/Living Room:

Overall size: 21' 0" x 14' 2" (6.40m x 4.32m)

Kitchen Area: A well-appointed kitchen comprising a good range of eye and base level units with ample roll top work surfaces incorporating a breakfast bar. Single drainer stainless steel sink unit. Built-in ceramic hob, electric oven and extractor hood. Integrated fridge/freezer, washing machine and dishwasher. Tiled splash back area. Extractor fan. Tiled flooring.