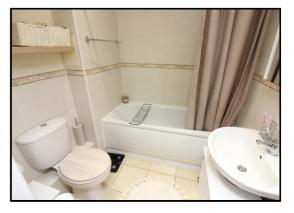

#### Bathroom:

A white suite comprising panelled bath with mixer tap and shower over, pedestal wash hand basin and low level WC. Shaver point. Part tiled walls. Heated towel rail. Inset ceiling lights. Extractor fan. Tiled flooring.