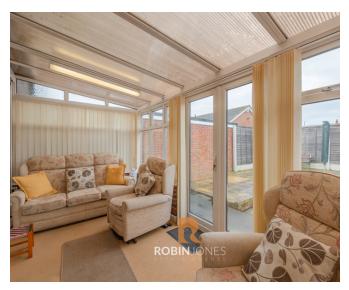

## **Brick Built Conservatory**

2.24m x 5.10m (7' 4" x 16' 9")

Currently used as a dining room/sitting room with uPVC double glazed double doors leading to the rear garden.