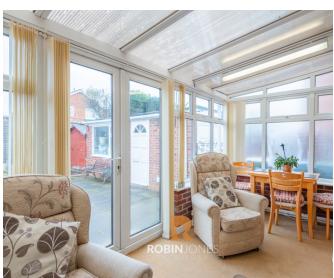

## **Brick Built Conservatory**

2.24m x 5.10m (7' 4" x 16' 9")

Currently used as a dining room/sitting room with uPVC double glazed double doors leading to the rear garden.