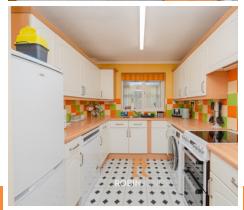

#### Fitted Kitchen

2.46m x 3.04m (8' 1" x 10' 0")

With a range of matching white base and wall cupboards incorporating slot in electric cooker, wall mounted Ideal gas fired central heating boiler (installed June 2022), uPVC double glazed window overlooking the conservatory