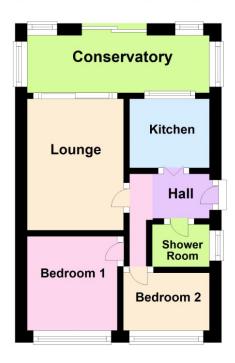

## L Shaped Entrance Hall

Via a side composite entrance hall with built in airing cupboard housing the lagged copper tank with shelving above, access to loft space via an aluminium pull down ladder and doors leading off to all rooms.

## **Attractive Lounge**

3.15m x 5.32m (10' 4" x 17' 5")

With coal effect living flame electric fire (installed January 2022) set onto a marble hearth, uPVC sealed unit double glazed sliding patio doors leading to:

## **Brick Built Conservatory**

2.24m x 5.10m (7' 4" x 16' 9")

Currently used as a dining room/sitting room with uPVC double glazed double doors leading to the rear garden.

#### Fitted Kitchen

2.46m x 3.04m (8' 1" x 10' 0")

With a range of matching white base and wall cupboards incorporating slot in electric cooker, wall mounted Ideal gas fired central heating boiler (installed June 2022), uPVC double glazed window overlooking the conservatory

#### Bedroom One

2.71m x 4.15m (8' 11" x 13' 7")

With built in cream fronted fitted wardrobes.

#### **Bedroom Two**

2.92m x 3.27m (9' 7" x 10' 9")

## **Fully Tiled Shower Room**

1.87m x 1.67m (6' 2" x 5' 6")

With corner semi circular cubicle with Mira Sport shower unit, corner wash hand basin and low level WC.

## **Ground Floor**

Approx. 14.7 sq. metres (158.3 sq. feet)

Total area: approx. 14.7 sq. metres (158.3 sq. feet)

314, Walsgrave Road, Coventry, CV2 4BL 02476 635 555 walsgrave@robinjones.co.uk