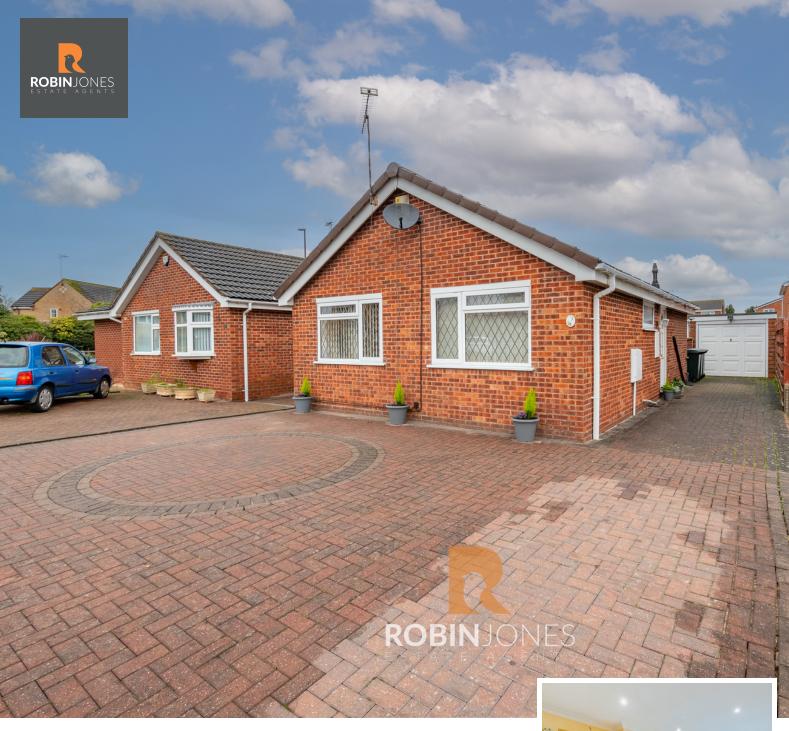

# 3 Norman Avenue, Walsgrave, Coventry, West Midlands. CV2 2NR

Situated just off Wigston Road in a pleasant residential area, this deceptively spacious two bedroomed detached bungalow must be viewed internally to fully appreciate the wealth of space. There is gas central heating with a new boiler (installed June 2022), uPVC double glazing and cavity wall insulation and is conveniently situated for all local amenities. The bungalow incorporates a side entrance, L shaped entrance hall, spacious lounge, brick built double glazed conservatory (currently used as a sitting/dining room), fitted kitchen, two good sized double bedrooms (one with built in wardrobes) and a fully tiled shower room. There is direct access to ample car parking leading to a brick built garage and a beautifully maintained fully fenced rear garden. Being well served for the Asda and Tesco superstores, local bus services and is within a few minutes drive of the M6/M69 motorway network.

#### Outside

There is direct access via a brick block paved driveway giving ample car parking which leads through to the brick built garage with up and over door and side personal door and wrought iron gates through to the fully fenced paved rear garden with timber garden shed.