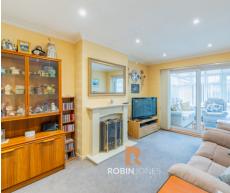

## **Attractive Lounge**

3.15m x 5.32m (10' 4" x 17' 5")

With coal effect living flame electric fire (installed January 2022) set onto a marble hearth, uPVC sealed unit double glazed sliding patio doors leading to: