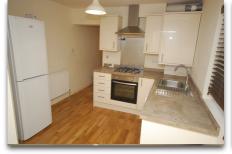

# Description

Well presented ground floor maisonette; the living area is large enough for a small dining table, while there is a separate kitchen area which includes a fridge/freezer, dishwasher, 4 ring hob and oven under. Along with a bathroom and two large cupboards for storage with one having plumbing for a free standing washing machine which is included, there are 2 bedrooms which can each accommodate a double bed. Situated approx. 1.7 miles from the closest train station with direct links to London Waterloo in under an hour, this maisonette is also close by local shops and amenities. To the side of the property is an allocated parking bay (2 spaces if you park tyandem), away from the road.