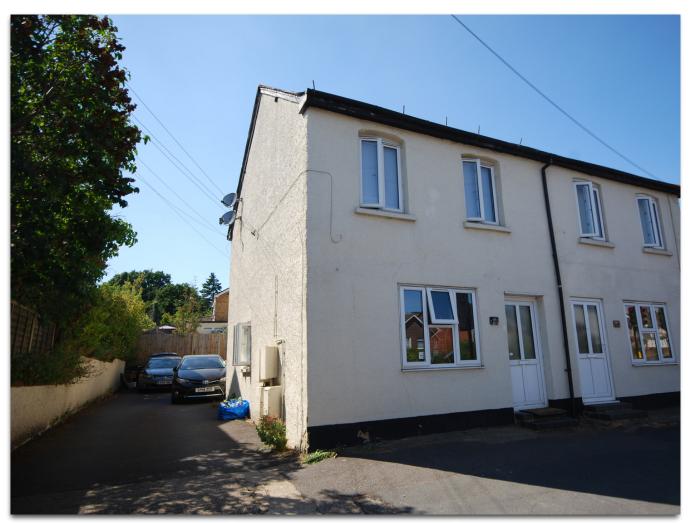

# keatsfearn

95 Farnborough Road, Farnham, Surrey. GU9 9AL. £1,100 pcm

- Ground floor maisonette
- Bathroom
- Generous storage
- No students/pets considered
- Allocated parking 2 cars if parked tandem
- 2 Double bedrooms
- Lounge /dining room
- Close to shops
- Available 18th January

# Description

Well presented ground floor maisonette; the living area is large enough for a small dining table, while there is a separate kitchen area which includes a fridge/freezer, dishwasher, 4 ring hob and oven under. Along with a bathroom and two large cupboards for storage with one having plumbing for a free standing washing machine which is included, there are 2 bedrooms which can each accommodate a double bed. Situated approx. 1.7 miles from the closest train station with direct links to London Waterloo in under an hour, this maisonette is also close by local shops and amenities. To the side of the property is an allocated parking bay (2 spaces if you park tyandem), away from the road.