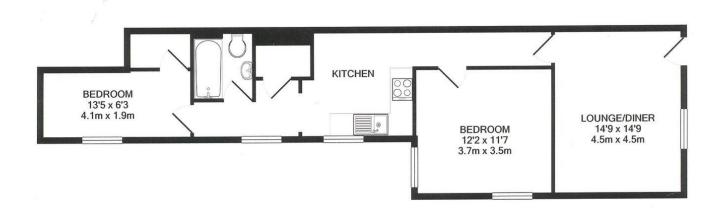

# Description

Well presented ground floor maisonette; the living area is large enough for a small dining table, while there is a separate kitchen area which includes a fridge/freezer, dishwasher, 4 ring hob and oven under. Along with a bathroom and two large cupboards for storage with one having plumbing for a free standing washing machine which is included, there are 2 bedrooms which can each accommodate a double bed. Situated approx. 1.7 miles from the closest train station with direct links to London Waterloo in under an hour, this maisonette is also close by local shops and amenities. To the side of the property is an allocated parking bay (2 spaces if you park tyandem), away from the road.