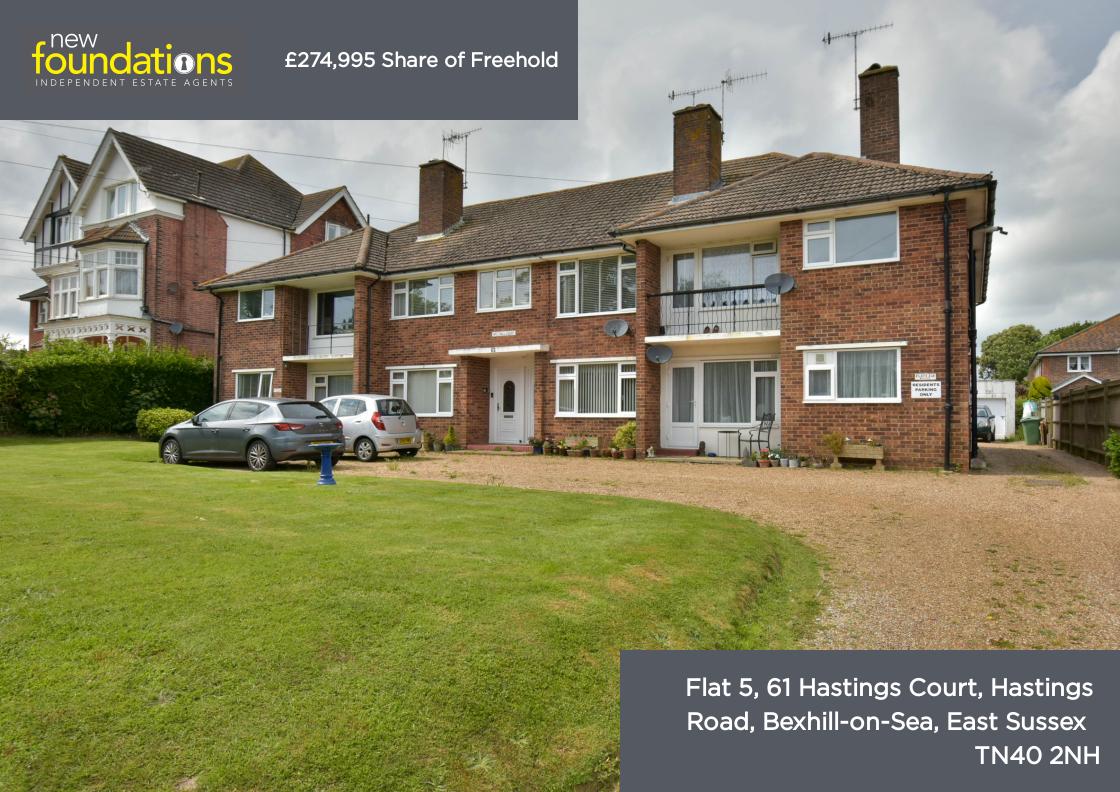

## PROPERTY DESCRIPTION

A well presented and spacious 3 bedroom first floor purpose built apartment with a private entrance situated in this popular road. Other notable features include garage with parking and large lawned communal garden to the rear, modern kitchen and bathroom fittings, private loft, long lease and share of freehold. EPC D

#### NB

We have been verbally advised that the property is held on a 999 year lease and that the property is to be sold with a share of the freehold. We have also been verbally advised that the service charge is £110 per month.