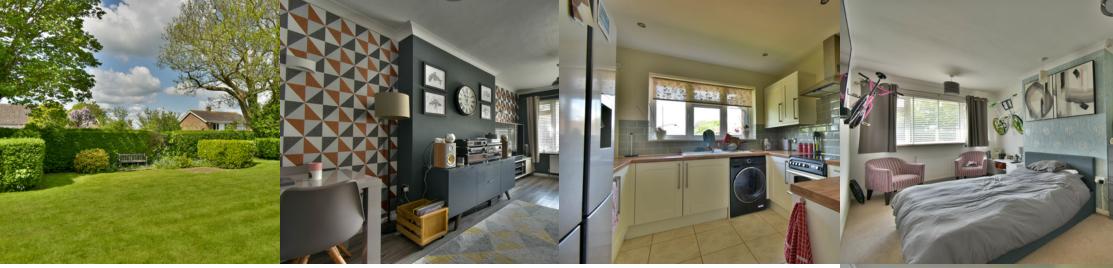

## Lounge/dining room

 $18' \ 3'' \ x \ 9' \ 10'' \ (5.56m \ x \ 3.00m)$  Tv aerial point, radiator, double glazed window with outlook to front.

#### Kitchen

12' 3" x 9' 10" (3.73m x 3.00m) With modern fittings comprising 1 1/2 bowl sink unit with single drainer with working surfaces and cupboards under, range of matching wall mounted cupboards, part tiling to walls, space for cooker, washing machine and American style fridge freezer. Built in wine cooler. Wall mounted combi gas boiler concealed behind cupboard, tiled floor, ceiling spotlights, radiator, breakfast bar, double glazed window to rear.

#### Bedroom 1

 $18' \ 4'' \ x \ 9' \ 9'' \ (5.59m \ x \ 2.97m)$  With built in double cupboard, radiator, double glazed window to front.