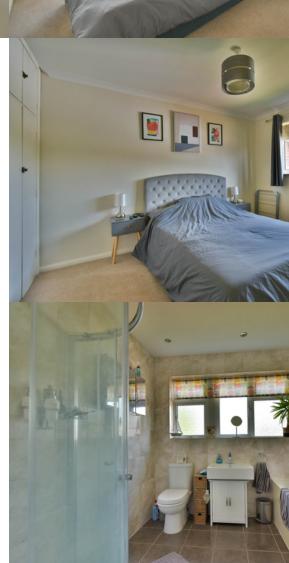

#### Bedroom 1

 $18' \ 4'' \ x \ 9' \ 9'' \ (5.59m \ x \ 2.97m)$  With built in double cupboard, radiator, double glazed window to front.

### Bedroom 2

12' 3" x 9' 9" (3.73m x 2.97m) With built in double cupboard, radiator, double glazed window to rear.

#### Bathroom

With white suite comprising panelled bath with mixer tap, wash hand basin with cupboard below, low level wc, separate shower cubicle with glass doors, radiator, tiled floor and walls, ceiling spotlights, frosted glass double glazed window.