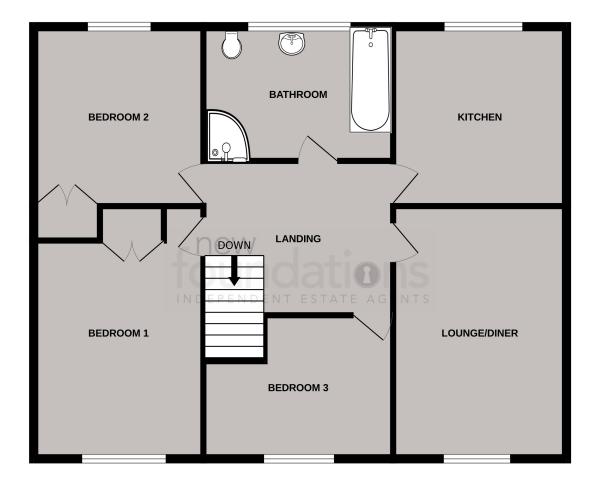

## **ROOM DESCRIPTIONS**

#### Entrance

Covered entrance with double glazed front door leading to private entrance hall. Private staircase leading to first floor landing.

## Landing

11' 9'' x 8' 3'' (3.58m x 2.51m) Spacious landing with radiator, hatch to private loft space with retractable loft ladder.

## Lounge/dining room

 $18' \ 3'' \ x \ 9' \ 10'' \ (5.56m \ x \ 3.00m)$  Tv aerial point, radiator, double glazed window with outlook to front.

#### Kitchen

12' 3" x 9' 10" (3.73m x 3.00m) With modern fittings comprising 1 1/2 bowl sink unit with single drainer with working surfaces and cupboards under, range of matching wall mounted cupboards, part tiling to walls, space for cooker, washing machine and American style fridge freezer. Built in wine cooler. Wall mounted combi gas boiler concealed behind cupboard, tiled floor, ceiling spotlights, radiator, breakfast bar, double glazed window to rear.

#### Bedroom 1

 $18' \ 4'' \ x \ 9' \ 9'' \ (5.59m \ x \ 2.97m)$  With built in double cupboard, radiator, double glazed window to front.

### Bedroom 2

12' 3" x 9' 9" (3.73m x 2.97m) With built in double cupboard, radiator, double glazed window to rear.

### Bedroom 3

9' 8" x 8' 3" (2.95m x 2.51m) With wall mounted cupboard, radiator, double glazed window to front

#### Bathroom

With white suite comprising panelled bath with mixer tap, wash hand basin with cupboard below, low level wc, separate shower cubicle with glass doors, radiator, tiled floor and walls, ceiling spotlights, frosted glass double glazed window.