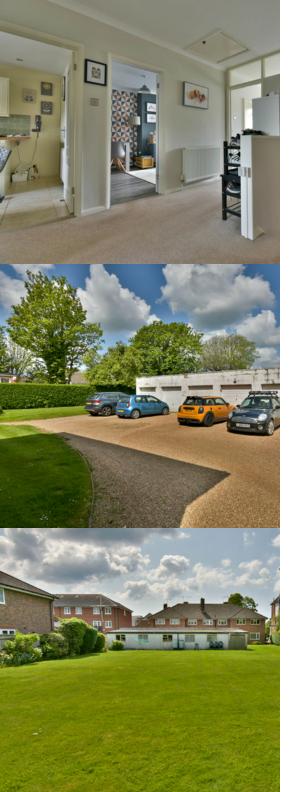

## Landing

11' 9'' x 8' 3'' (3.58m x 2.51m) Spacious landing with radiator, hatch to private loft space with retractable loft ladder.

# **FEATURES**

- Spacious first floor apartment
- Well Presented By Current Owners
- Three bedrooms
- Private Entrance
- Garage and parking

- Large lawned communal garden
- Private entrance
- Long Lease and share of freehold
- 84 Square Meters
- Council tax B