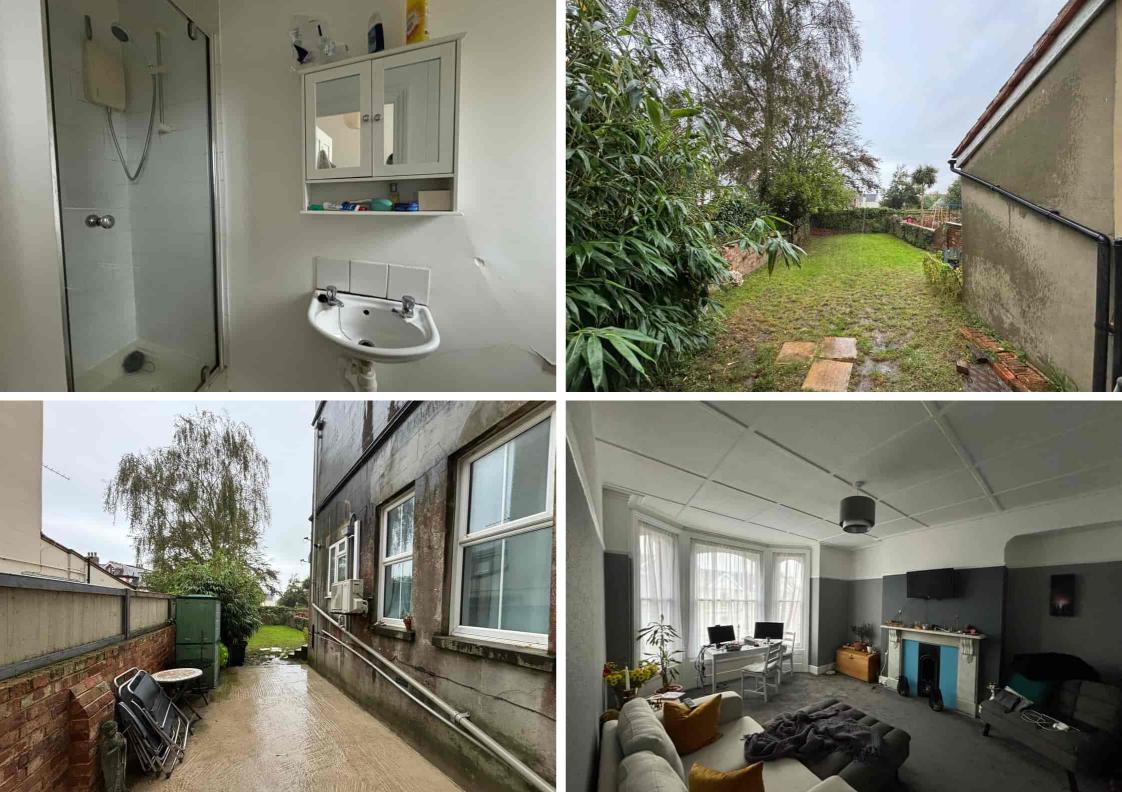

21 Priory Avenue, Hastings, East Sussex, TN34 1UH Fantastic Investment Opportunity £550,000

Property Cafe are delighted to present to the market this unique investment opportunity to acquire a brilliant block of five apartments. The block consisting of; A two bedroom ground floor garden flat, extremely spacious and the only flat on the ground floor; Two one bedroom flats on the 1st & 2nd floors, one of which has been renovated to a good standard; Two studio apartments again across the 1st & 2nd floors. This building offers excellent scope & potential with a current income of £34,740 per annum, although this could be much improved. We are offering this property to be sold with no onward chain.

- Block Of Apartments
- Investment Opportunity
- Ground Floor Two Bedroom Garden Flat
  - 1st & 2nd Floor One Bedroom Flats
    - 1st & 2nd Floor Studio Flats

- Current annual income of £34,740
  - Sought After Central Location
  - Potential & Scope to Improve
  - Sold With No Onward Chain
  - Viewing Highly Recommended