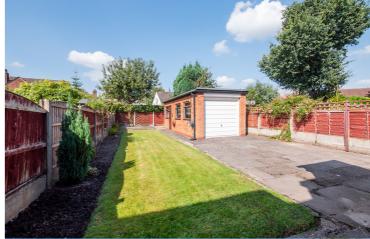

## Haslemere Road, Flixton, M41 6HA

\*\*LARGE REAR GARDEN\*\* - \*\*VIDEO TOUR\*\* - VITALSPACE ESTATE AGENTS are proud to offer for sale this much loved three bedroom extended semi detached family residence located just off Church Road, within walking distance of Urmston Town Centre and a range of local amenities including Chassen Park and Chassen Road train station. Due to the nature of the plot there is genuine potential for further extensions subject to obtaining the required planning consent. In brief the accommodation comprises entrance vestibule, welcoming hallway, bay fronted living room, a generously sized sitting/dining room alongside an extended kitchen. A downstairs WC can be found under the stairs and completes the ground floor accommodation. To the first floor, a shaped landing, the three well proportioned bedrooms and a three piece tiled shower room. Externally, to the front of the property there is a generous driveway which continues to the side leading to a brick built detached garage to the rear. There is also a mainly lawned garden with mature beds. The rear garden is a real treat and must be viewed to be appreciated. Benefiting from a large mainly lawned garden, mature beds and a paved patio area ideal for a alfresco dining during those summer months. Contact VitalSpace Estate Agents on to arrange a viewing appointment.

## Features

- Three bedrooms
- Semi detached property
- Large rear garden
- Extended accommodation
- Brick built garage
- Gas central heating
- Desirable location
- Scope to update
- Viewing essential
- Convenient for amenities