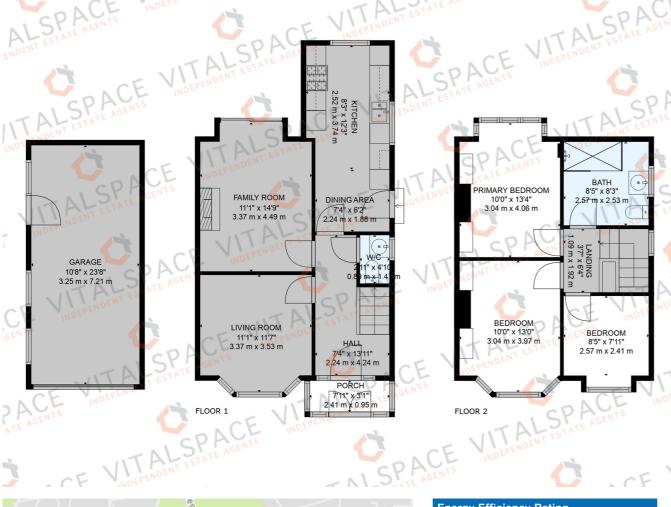

## Haslemere Road, Flixton, M41 6HA

\*\*LARGE REAR GARDEN\*\* - \*\*VIDEO TOUR\*\* - VITALSPACE ESTATE AGENTS are proud to offer for sale this much loved three bedroom extended semi detached family residence located just off Church Road, within walking distance of Urmston Town Centre and a range of local amenities including Chassen Park and Chassen Road train station. Due to the nature of the plot there is genuine potential for further extensions subject to obtaining the required planning consent. In brief the accommodation comprises entrance vestibule, welcoming hallway, bay fronted living room, a generously sized sitting/dining room alongside an extended kitchen. A downstairs WC can be found under the stairs and completes the ground floor accommodation. To the first floor, a shaped landing, the three well proportioned bedrooms and a three piece tiled shower room. Externally, to the front of the property there is a generous driveway which continues to the side leading to a brick built detached garage to the rear. There is also a mainly lawned garden with mature beds. The rear garden is a real treat and must be viewed to be appreciated. Benefiting from a large mainly lawned garden, mature beds and a paved patio area ideal for a alfresco dining during those summer months. Contact VitalSpace Estate Agents on to arrange a viewing appointment.