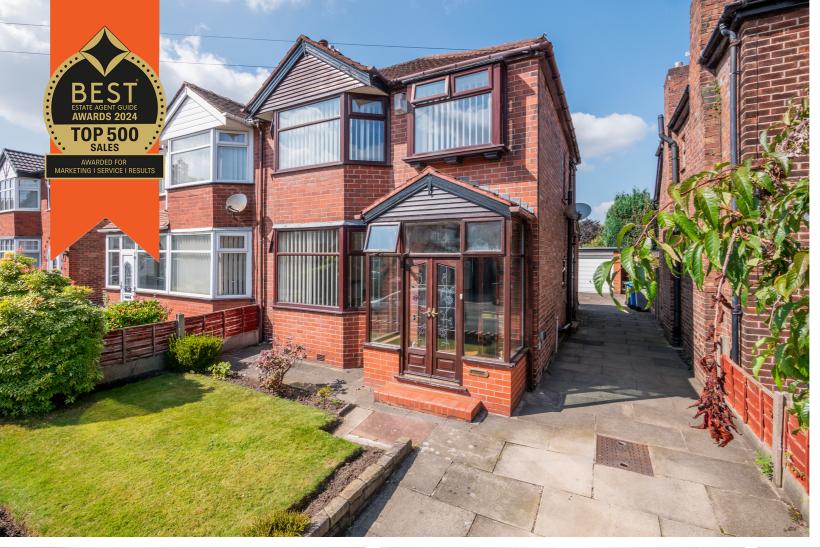

## Haslemere Road, Flixton, M41 6HA

\*\*LARGE REAR GARDEN\*\* - \*\*VIDEO TOUR\*\* - VITALSPACE ESTATE AGENTS are proud to offer for sale this much loved three bedroom extended semi detached family residence located just off Church Road, within walking distance of Urmston Town Centre and a range of local amenities including Chassen Park and Chassen Road train station. Due to the nature of the plot there is genuine potential for further extensions subject to obtaining the required planning consent. In brief the accommodation comprises entrance vestibule, welcoming hallway, bay fronted living room, a generously sized sitting/dining room alongside an extended kitchen. A downstairs WC can be found under the stairs and completes the ground floor accommodation. To the first floor, a shaped landing, the three well proportioned bedrooms and a three piece tiled shower room. Externally, to the front of the property there is a generous driveway which continues to the side leading to a brick built detached garage to the rear. There is also a mainly lawned garden with mature beds. The rear garden is a real treat and must be viewed to be appreciated. Benefiting from a large mainly lawned garden, mature beds and a paved patio area ideal for a alfresco dining during those summer months. Contact VitalSpace Estate Agents on to arrange a viewing appointment.