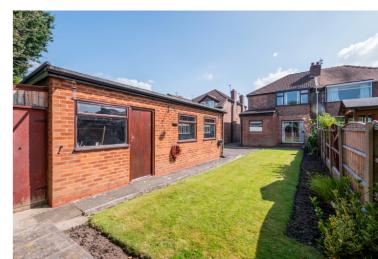

## Haslemere Road, Flixton, M41 6HA

\*\*LARGE REAR GARDEN\*\* - \*\*VIDEO TOUR\*\* - VITALSPACE ESTATE AGENTS are proud to offer for sale this much loved three bedroom extended semi detached family residence located just off Church Road, within walking distance of Urmston Town Centre and a range of local amenities including Chassen Park and Chassen Road train station. Due to the nature of the plot there is genuine potential for further extensions subject to obtaining the required planning consent. In brief the accommodation comprises entrance vestibule, welcoming hallway, bay fronted living room, a generously sized sitting/dining room alongside an extended kitchen. A downstairs WC can be found under the stairs and completes the ground floor accommodation. To the first floor, a shaped landing, the three well proportioned bedrooms and a three piece tiled shower room. Externally, to the front of the property there is a generous driveway which continues to the side leading to a brick built detached garage to the rear. There is also a mainly lawned garden with mature beds. The rear garden is a real treat and must be viewed to be appreciated. Benefiting from a large mainly lawned garden, mature beds and a paved patio area ideal for a alfresco dining during those summer months. Contact VitalSpace Estate Agents on to arrange a viewing appointment.

## Features

- Three bedrooms
- Semi detached property
- Large rear garden
- Extended accommodation
- Brick built garage
- Gas central heating
- Desirable location
- Scope to update
- Viewing essential
- Convenient for amenities