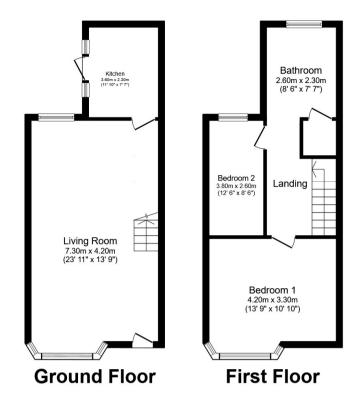

The property benefits from double glazing, gas central heating throughout.

The council tax band is A.

This is a leasehold property with 1893 years on the lease.

The interior of this beautifully presented property comprises a spacious living room, dining room and fitted kitchen on the ground floor. The first floor consists of 2 bedrooms and the family bathroom.

Total floor area 77.1 m² (830 sq.ft.) approx

This floor plan is for illustrative purposes only. It is not drawn to scale. Any measurements, floor areas (including any total floor area), openings and orientation are approximate. No details are guaranteed, they cannot be relied upon for any purpose and they do not form part of any agreement. No liability is taken for any error, omission or misstatement. A party must rely upon its own inspection(s). Powered by www.focalagent.com