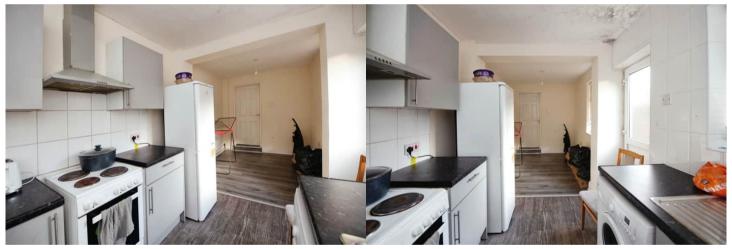

The property benefits from double glazing, gas central heating throughout.

The council tax band is A.

This is a leasehold property with 1893 years on the lease.

The interior of this beautifully presented property comprises a spacious living room, dining room and fitted kitchen on the ground floor. The first floor consists of 2 bedrooms and the family bathroom.