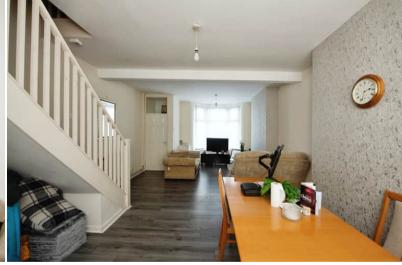

The property benefits from double glazing, gas central heating throughout.

The council tax band is A.

This is a leasehold property with 1893 years on the lease.

The interior of this beautifully presented property comprises a spacious living room, dining room and fitted kitchen on the ground floor. The first floor consists of 2 bedrooms and the family bathroom.