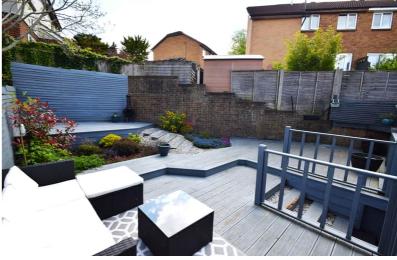

Accommodation comprises: Entrance porch and glazed door leading into the lounge/ dining room with staircase to first floor. Continuing into the kitchen there is a breakfast bar and a range of units and an induction hob & electric fan assisted oven. Upstairs are two bedrooms, one of which has a built in wardrobe. The bathroom is modern with a wall mounted shower over the bath, The rear garden is of a generous size and has been designed to entertain and relax in. To complete the picture, there is a driveway for two vehicles. Must be viewed.

#### **Key Features**

- · Two bedrooms
- End of Terrace House
- · Immaculately presented
- · Double bedrooms
- Contemporary garden
- · Driveway for 2 vehicles
- Walderslade location
- · Local amenities