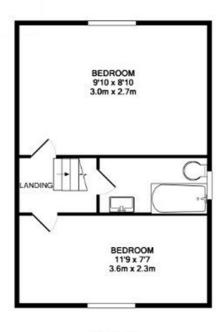

Accommodation comprises: Entrance porch and glazed door leading into the lounge/ dining room with staircase to first floor. Continuing into the kitchen there is a breakfast bar and a range of units and an induction hob & electric fan assisted oven. Upstairs are two bedrooms, one of which has a built in wardrobe. The bathroom is modern with a wall mounted shower over the bath, The rear garden is of a generous size and has been designed to entertain and relax in. To complete the picture, there is a driveway for two vehicles. Must be viewed.

**GROUND FLOOR** 

1ST FLOOR