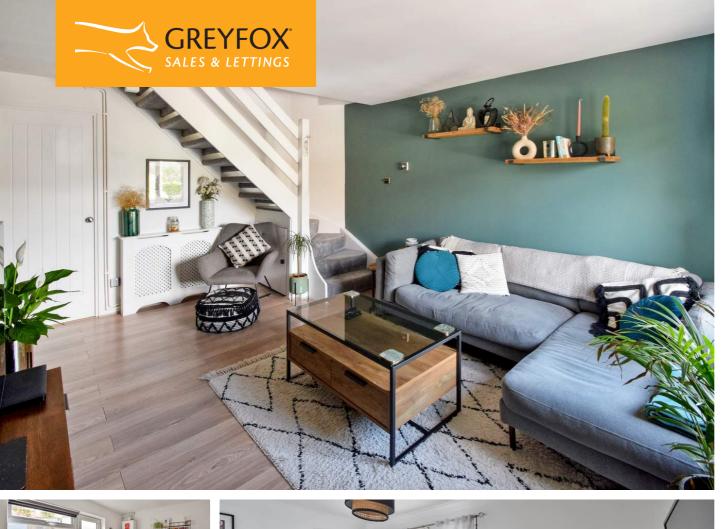

#### **Description**

If you are looking for a lovely home that is beautifully presented throughout, and is ready to move straight into, then this two bedroom end of terrace house is perfect. An ideal purchase for first time buyers or investors alike.

Accommodation comprises: Entrance porch and glazed door leading into the lounge/ dining room with staircase to first floor. Continuing into the kitchen there is a breakfast bar and a range of units and an induction hob & electric fan assisted oven. Upstairs are two bedrooms, one of which has a built in wardrobe. The bathroom is modern with a wall mounted shower over the bath, The rear garden is of a generous size and has been designed to entertain and relax in. To complete the picture, there is a driveway for two vehicles. Must be viewed.