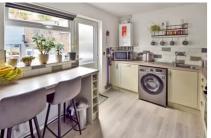

Accommodation comprises: Entrance porch and glazed door leading into the lounge/ dining room with staircase to first floor. Continuing into the kitchen there is a breakfast bar and a range of units and an induction hob & electric fan assisted oven. Upstairs are two bedrooms, one of which has a built in wardrobe. The bathroom is modern with a wall mounted shower over the bath, The rear garden is of a generous size and has been designed to entertain and relax in. To complete the picture, there is a driveway for two vehicles. Must be viewed.