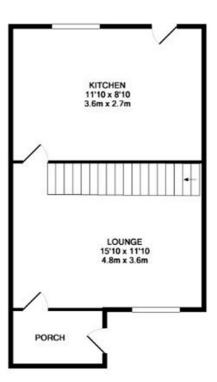

Accommodation comprises: Entrance porch and glazed door leading into the lounge/ dining room with staircase to first floor. Continuing into the kitchen there is a breakfast bar and a range of units and an induction hob & electric fan assisted oven. Upstairs are two bedrooms, one of which has a built in wardrobe. The bathroom is modern with a wall mounted shower over the bath, The rear garden is of a generous size and has been designed to entertain and relax in. To complete the picture, there is a driveway for two vehicles. Must be viewed.

**GROUND FLOOR** 

1ST FLOOR