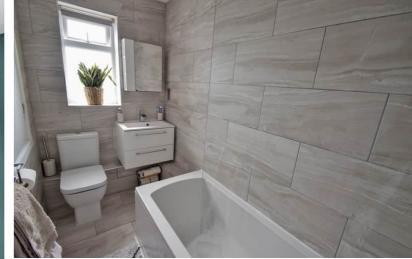

Accommodation comprises: Entrance porch and glazed door leading into the lounge/ dining room with staircase to first floor. Continuing into the kitchen there is a breakfast bar and a range of units and an induction hob & electric fan assisted oven. Upstairs are two bedrooms, one of which has a built in wardrobe. The bathroom is modern with a wall mounted shower over the bath, The rear garden is of a generous size and has been designed to entertain and relax in. To complete the picture, there is a driveway for two vehicles. Must be viewed.