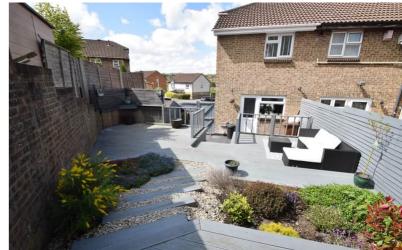

Accommodation comprises: Entrance porch and glazed door leading into the lounge/ dining room with staircase to first floor. Continuing into the kitchen there is a breakfast bar and a range of units and an induction hob & electric fan assisted oven. Upstairs are two bedrooms, one of which has a built in wardrobe. The bathroom is modern with a wall mounted shower over the bath, The rear garden is of a generous size and has been designed to entertain and relax in. To complete the picture, there is a driveway for two vehicles. Must be viewed.

#### **Key Features**

- · Two bedrooms
- End of Terrace House
- · Immaculately presented
- · Double bedrooms
- Contemporary garden
- · Driveway for 2 vehicles
- Walderslade location
- · Local amenities