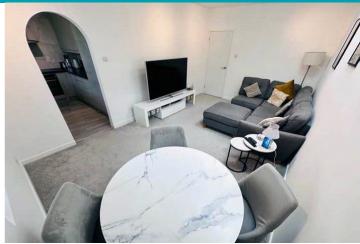

# Lounge/Diner

5.22m x 3.28m (17' 2" x 10' 9")

#### **Kitchen**

2.99m x 2.28m (9' 10" x 7' 6")

# **PHOTOS**

# PHOTOS