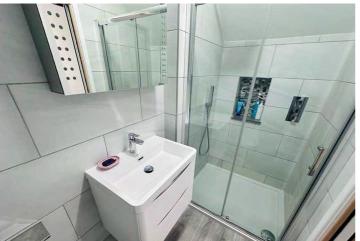

#### **Shower Room**

2.13m x 1.67m (7' 0" x 5' 6")

## **Shower Room**

2.54m x 1.21m (8' 4" x 4' 0")