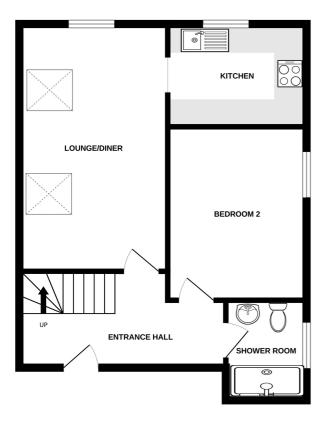

#### **Entrance Hall**

4.54m x 2.18m (14' 11" x 7' 2")

# Lounge/Diner

5.22m x 3.28m (17' 2" x 10' 9")

#### **Kitchen**

2.99m x 2.28m (9' 10" x 7' 6")

#### **Shower Room**

2.13m x 1.67m (7' 0" x 5' 6")