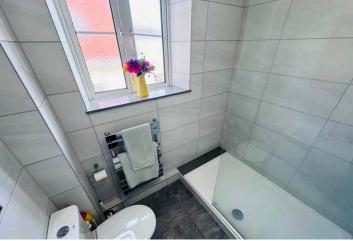

#### **Shower Room**

2.13m x 1.67m (7' 0" x 5' 6")

## **Shower Room**

2.54m x 1.21m (8' 4" x 4' 0")