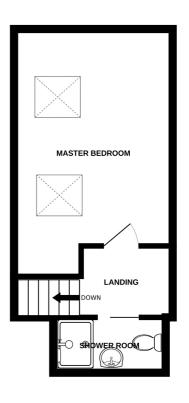

#### **First Floor Landing**

1.65m x 1.55m (5' 5" x 5' 1")

#### **Master Bedroom**

5m x 3.39m (16' 5" x 11' 1")

## **Shower Room**

2.54m x 1.21m (8' 4" x 4' 0")