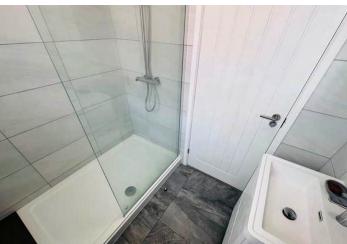

#### **Shower Room**

2.13m x 1.67m (7' 0" x 5' 6")

## **Shower Room**

2.54m x 1.21m (8' 4" x 4' 0")