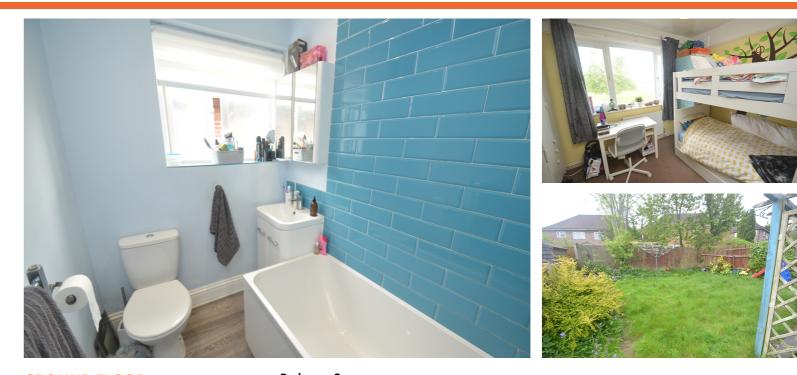

#### Bathroom

UPVC double glazed translucent window to side, matching white bathroom suite comprising panelled bath with shower over, fitted shower screen, wash hand basin set to vanity unit with mirror fronted bathroom cabinet over, low level WC, heated towel rail, inset lighting, grey plank effect vinyl flooring.

#### Bedroom 1

UPVC double glazed window to rear, radiator, fitted carpet, picture rail.

#### **Rear Garden**

Approximately 30' x 30', a laid to lawn sunny south facing garden with established shrubs surrounding.