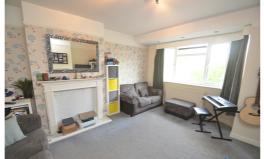

### Living Room

UPVC double glazed half bay window to front, picture rail, ornate fireplace with mantel over, radiator, fitted carpet.