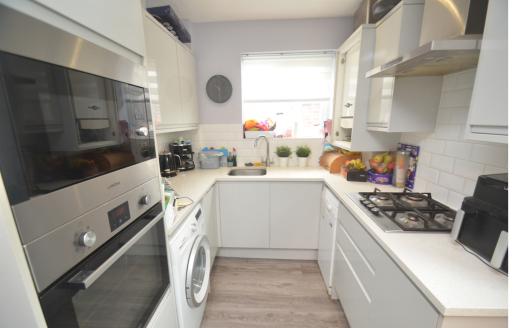

#### Fitted Kitchen/Diner

UPVC double glazed dual aspect windows, comprehensive selection of fitted white high gloss wall and base units incorporating sink to granite work surfaces, pan drawers, briquette tiled splashback, stainless steel gas hob with extractor over, stainless steel oven and stainless steel microwave, plumbing and space for washing machine and dishwasher, wall mounted combi central heating boiler, radiator, grey plank effect vinyl flooring.