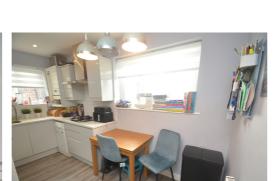

#### Fitted Kitchen/Diner

UPVC double glazed dual aspect windows, comprehensive selection of fitted white high gloss wall and base units incorporating sink to granite work surfaces, pan drawers, briquette tiled splashback, stainless steel gas hob with extractor over, stainless steel oven and stainless steel microwave, plumbing and space for washing machine and dishwasher, wall mounted combi central heating boiler, radiator, grey plank effect vinyl flooring.