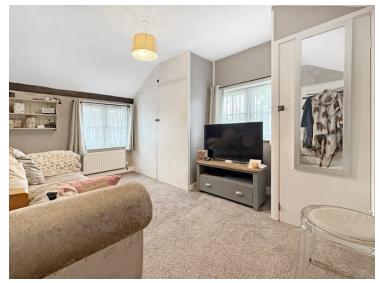

### Living Room

4.00m x 4.12m (13' 1" x 13' 6")

### Kitchen

3.30m x 3.33m (10' 10" x 10' 11")