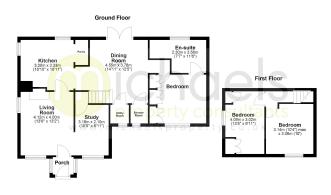

4.55m x 3.78m (14' 11" x 12' 5")

### **Bedroom**



3.61m x 3.89m (11' 10" x 12' 9")

### **En-Suite**



### Property Details.

2.30m x 3.56m (7' 7" x 11' 8")

#### **Shower Room**



**Utility Room** 

### **First Floor Landing**

### **Bedroom**



4.09m x 3.02m (13' 5" x 9' 11")

### **Bedroom**



3.14m x 3.06m (10' 4" x 10' 0")

### Outside



Outside, the home enjoys a spacious in-and-out driveway to the front, offering ample off-road parking. To the rear, a sizeable enclosed garden provides a peaceful sanctuary, with a private decked seating area directly behind the cottage—ideal for outdoor entertaining. The remainder of the garden is mostly laid to lawn, interspersed with mature shrubs and trees, creating a tranquil and private setting.

### Property Details.

### Floorplans



2 Tey Road, Earls Coine

### Location



### **Energy Ratings**

We have not carried out a structural survey and the services, appliances and specific fittings have not been tested. All photographs, measurements, floor plans and distances referred to are given as a guide only and should not be relied upon for the purchase of carpets or any other fixtures or fittings. Gardens, roof terraces, balconies and communal gardens as well as tenure and lease details cannot have their accuracy guaranteed for intending purchasers. Lease details, service ground rent (where applicable) are given as a guide only and should be checked and confirmed by your solicitor prior to exchange of contracts.