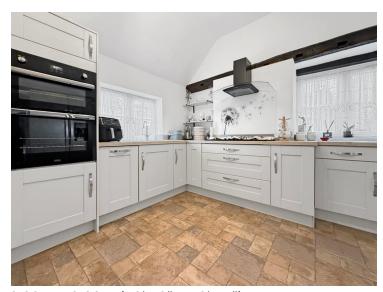

chen
- Seperate Dining Room
- En-Suite To Bedroom One
- Downstairs Shower Room
- Enclosed Rear Garden With Decked Seating Area
  And Hot Tub (STN)
- Generous Frontage With In And Out Driveway

## 2 Tey Road, Earls Colne, Colchester, Essex. CO6 2LG.

Nestled in the heart of the ever-popular village of Earls Colne, Chandlers Cottage is a beautifully refurbished detached cottage that perfectly blends character with contemporary comfort. Occupying a generous 0.15-acre plot, this charming home has undergone a full transformation and now offers versatile accommodation ideal for modern living.



Call to view 01787 322799



### Property Details.

### **Room Measurements**

### **Porch**

### Living Room



4.00m x 4.12m (13' 1" x 13' 6")

### Study

3.18m x 2.10m (10' 5" x 6' 11")

### Kitchen



3.30m x 3.33m (10' 10" x 10' 11")

### **Dining Room**



4.55m x 3.78m (14' 11" x 12' 5")

### **Bedroom**



3.61m x 3.89m (11' 10" x 12' 9")

### **En-Suite**



### Property Details.

2.30m x 3.56m (7' 7" x 11' 8")

#### **Shower Room**



**Utility Room** 

### **First Floor Landing**

### **Bedroom**



4.09m x 3.02m (13' 5" x 9' 11")

### **Bedroom**



3.14m x 3.06m (10' 4" x 10' 0")

### Outside



Outside, the home enjoys a spacious in-and-out driveway to the front, offering ample off-road parking. To the rear, a sizeable enclosed garden provides a peaceful sanctuary, with a private decked seating area directly behind the cottage—ideal for outdoor entertaining. The remainder of the garden is mostly laid to lawn, interspersed with mature shrubs and trees, creating a tranquil and