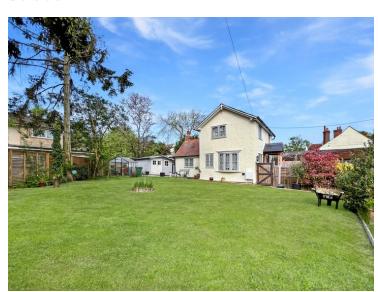

### Outside

Outside, the home enjoys a spacious in-and-out driveway to the front, offering ample off-road parking. To the rear, a sizeable enclosed garden provides a peaceful sanctuary, with a private decked seating area directly behind the cottage—ideal for outdoor entertaining. The remainder of the garden is mostly laid to lawn, interspersed with mature shrubs and trees, creating a tranquil and private setting.