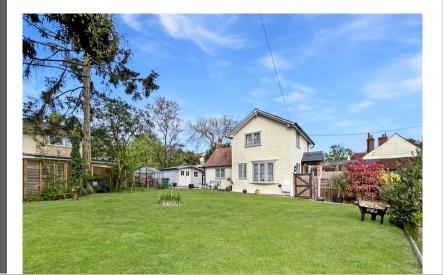

### Outside

Outside, the home enjoys a spacious in-and-out driveway to the front, offering ample off-road parking. To the rear, a sizeable enclosed garden provides a peaceful sanctuary, with a private decked seating area directly behind the cottage—ideal for outdoor entertaining. The remainder of the garden is mostly laid to lawn, interspersed with mature shrubs and trees, creating a tranquil and private setting.