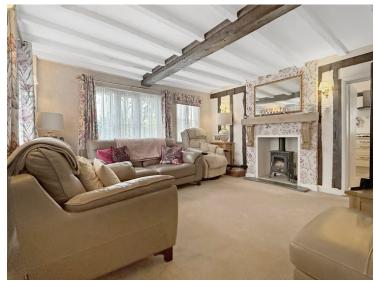

rooms
- Generous Plot Of 0.15 Acres
- Living Room With Log Burner
- Well Equipped Fitted Kitchen
- Seperate Dining Room
- En-Suite To Bedroom One
- Downstairs Shower Room
- Enclosed Rear Garden With Decked Seating Area
  And Hot Tub (STN)
- Generous Frontage With In And Out Driveway

## 2 Tey Road, Earls Colne, Colchester, Essex. CO6 2LG.

Nestled in the heart of the ever-popular village of Earls Colne, Chandlers Cottage is a beautifully refurbished detached cottage that perfectly blends character with contemporary comfort. Occupying a generous 0.15-acre plot, this charming home has undergone a full transformation and now offers versatile accommodation ideal for modern living.



Call to view 01787 322799



### Property Details.

### **Room Measurements**

### **Porch**

### Living Room



4.00m x 4.12m (13' 1" x 13' 6")

### Study

3.18m x 2.10m (10' 5" x 6' 11")

### Kitchen



3.30m x 3.33m (10' 10" x 10' 11")

### **Dining Room**



4.55m x 3.78m (14' 11" x 12' 5")

### **Bedroom**



3.61m x 3.89m (11' 10" x 12' 9")

### **En-Suite**



### Property Details.

2.30m x 3.56m (7' 7" x 11' 8")

#### **Shower Room**



**Utility Room** 

### **First Floor Landing**

### **Bedroom**



4.09m x 3.02m (13' 5" x 9' 11")

### **Bedroom**



3.14m x 3.06m (10' 4" x 10' 0")

### Outside



Outside, the home enjoys a spacious in-and-out driveway to the front, offering ample off-road parking. To the rear, a sizeable enclosed garden provides a peaceful sanctuary, with a private decked seating area directly behind the cottage—ideal for outdoor entertaining. The remainder of the garde