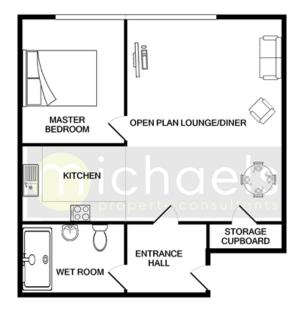

#### Floorplans

Whilst every attempt has been made to ensure the accuracy of the floor plan contained here, measurements of doors, windows, rooms and any other items are approximate and no responsibility is taken for any error, omission, or mis-statement. This plan is for illustrative purposes only and should be used as such by any prospective purchaser. The services, systems and appliances shown have not been tested and no guarantee as to their operability or efficiency; can be given Made with Metropix @2020

#### **Entrance Hall**

Entrance door to entrance hall, engineered wooden flooring, radiator, telephone entry system, doors leading to;

#### Shower Room

Low level WC, pedestal wash hand basin, fully tiled double walk in shower cubicle with oversized luxury shower head, chrome heated towel rail, fully tiled walls, extractor fan.

#### Living Area

17' 9" x 8' 8" (5.41m x 2.64m) Double glazed window to rear aspect, TV and telephone points, engineered wood flooring, radiator.

#### Kitchen Area

9' 7" x 6' 0" (2.92m x 1.83m) A range of base and eye level high quality German units with work surface over, four ring gas hob, electric oven, stainless steel sink unit with tap and drainer, integrated fridge freezer and integrated washing machine.

#### Bedroom One

11' 6" x 9' 04" (3.51m x 2.84m) Double glazed window to rear aspect, radiator, engineered wood flooring.