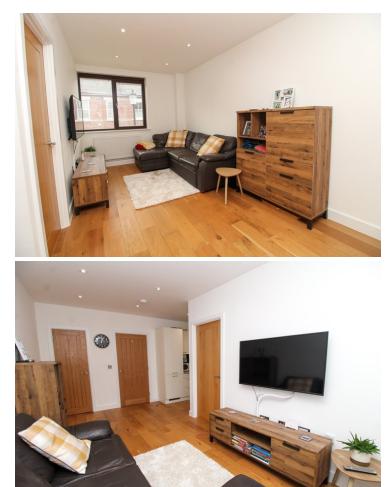

#### **Entrance Hall**

Entrance door to entrance hall, engineered wooden flooring, radiator, telephone entry system, doors leading to;

#### Living Area

17' 9" x 8' 8" (5.41m x 2.64m) Double glazed window to rear aspect, TV and telephone points, engineered wood flooring, radiator.

#### Bedroom One

11' 6" x 9' 04" (3.51m x 2.84m) Double glazed window to rear aspect, radiator, engineered wood flooring.