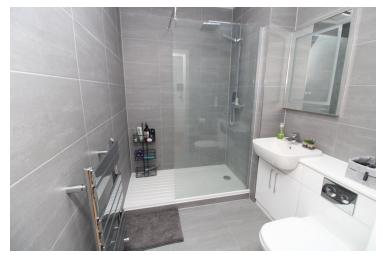

#### Shower Room

Low level WC, pedestal wash hand basin, fully tiled double walk in shower cubicle with oversized luxury shower head, chrome heated towel rail, fully tiled walls, extractor fan.