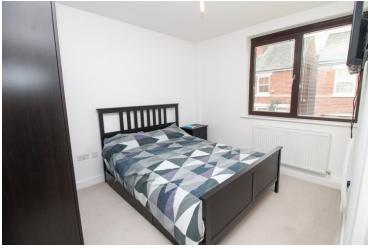

#### Bedroom One

11' 6" x 9' 04" (3.51m x 2.84m) Double glazed window to rear aspect, radiator, engineered wood flooring.