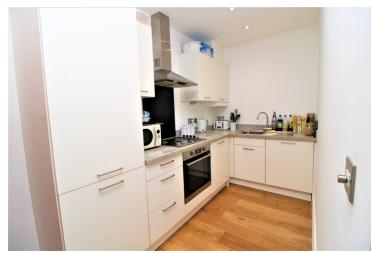

#### Kitchen Area

9' 7" x 6' 0" (2.92m x 1.83m) A range of base and eye level high quality German units with work surface over, four ring gas hob, electric oven, stainless steel sink unit with tap and drainer, integrated fridge freezer and integrated washing machine.