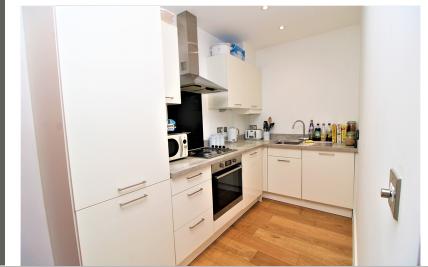

#### Kitchen Area

9' 7" x 6' 0" (2.92m x 1.83m) A range of base and eye level high quality German units with work surface over, four ring gas hob, electric oven, stainless steel sink unit with tap and drainer, integrated fridge freezer and integrated washing machine.