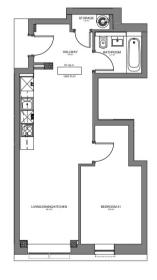

## Kitchen/ Living area

7.90m x 2.70m (25' 11" x 8' 10")

## Bedroom

2.80m x 3.53m (9' 2" x 11' 7")