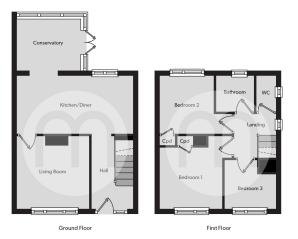

d offered for sale in excellent order throughout, this ideal family home boasts a brand new and well equipped kitchen/diner fitted within the last 6 months.



Call to view 01376 337400



# Property Details.

#### **Ground Floor**

#### **Entrance Hall**

#### Kitchen





18' 4" x 9' 11" (5.59m x 3.02m)

#### Conservatory



9' 4" x 8' 10" (2.84m x 2.69m)

#### Living Room



12'8" x 11'10" (3.86m x 3.61m)

## Property Details.

#### First Floor

#### **Bedroom One**



11' 4" x 10' 8" (3.45m x 3.25m)

#### **Bedroom Two**



11'8" x 9'1" (3.56m x 2.77m)

#### **Bedroom Three**



8' 11" x 8' 6" (2.72m x 2.59m)

#### **Family Bathroom**

#### Separate Cloakroom

#### Outside

#### **Enclosed Rear Garden**



**Driveway Parking For Two Vehicles** 

### Property Details.

#### Floorplans



#### Location



We have not carried out a structural survey and the services, appliances and specific fittings have not been tested. All photographs, measurements, floor plans and distances referred to are given as a guide only and should not be relied upon for the purchase of carpets or any other fixtures or fittings. Gardens, roof terraces, balconies and communal gardens as well as tenure and lease details cannot have their accuracy guaranteed for intending purchasers. Lease details, service ground rent (where applicable) are given as a guide only and should be checked and confirmed by your solicitor prior to exchange of contracts.