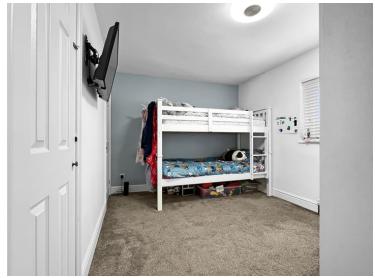

#### **Bedroom Two**

11'8" x 9'1" (3.56m x 2.77m)

#### **Bedroom Three**

8' 11" x 8' 6" (2.72m x 2.59m)