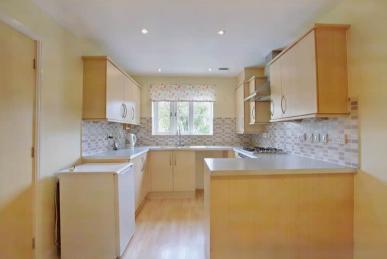

The council tax band is D.

The interior of this beautifully presented property comprises a spacious living room, w/c and fitted kitchen on the ground floor. The first floor consists of 4 bedrooms and the family bathroom. The exterior boasts a private rear garden, perfect for enjoying the summer months.