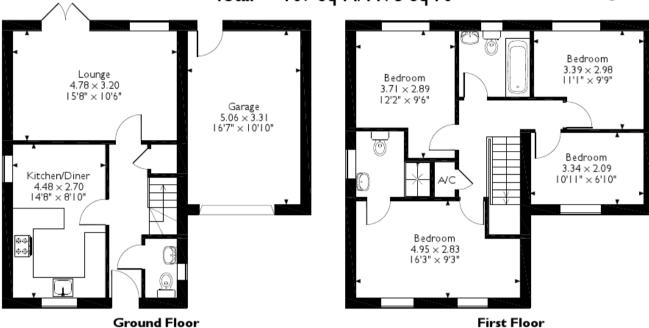

## Paddons Farm, Stogursey, Bridgwater Approximate Gross Internal Area Main House = 92 Sq M/990 Sq Ft Garage = 17 Sq M/183 Sq Ft Total = 109 Sq M/1173 Sq Ft

Please note that the location of doors, windows and other items are approximate and this floorplan is to be used for illustrative purposes only. Unauthorized reproduction is prohibited.