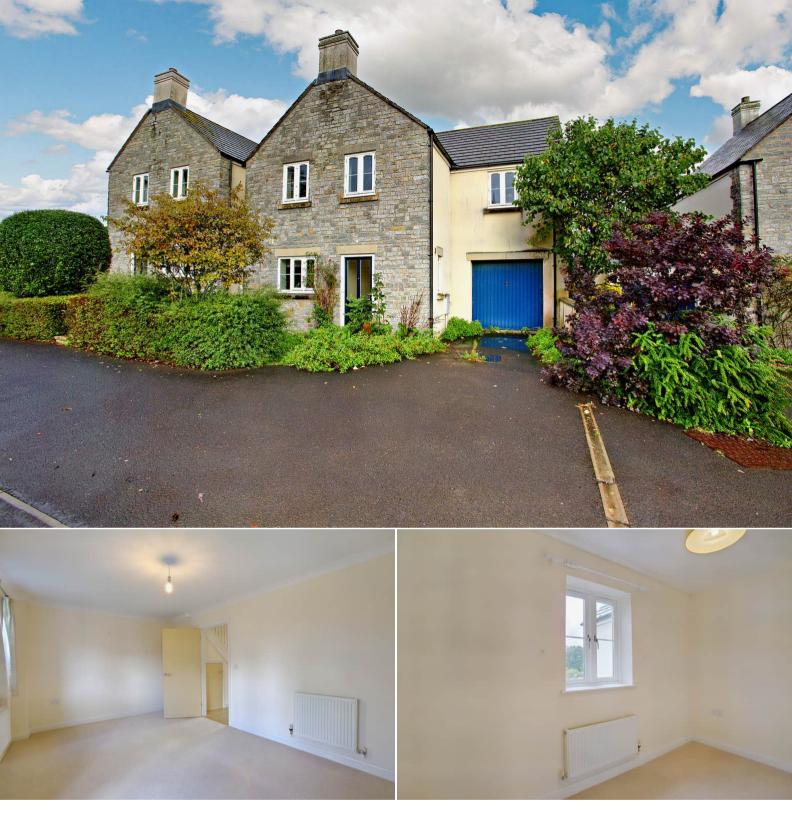

## Paddons Farm Bridgwater

Bettermove are proud to present this 4 bedroom detached house in Bridgewater available with no forward chain.

The property benefits from double glazing, gas central heating throughout and has off street parking available via the driveway and garage.

The council tax band is D.

The interior of this beautifully presented property comprises a spacious living room, w/c and fitted kitchen on the ground floor. The first floor consists of 4 bedrooms and the family bathroom. The exterior boasts a private rear garden, perfect for enjoying the summer months.

Located in the popular town of Stogursey, the property is close to a range of amenities, including shops, supermarkets, restaurants and pubs. Excellent transport connections can be found from the A39, Bridgewater train station and local bus routes.