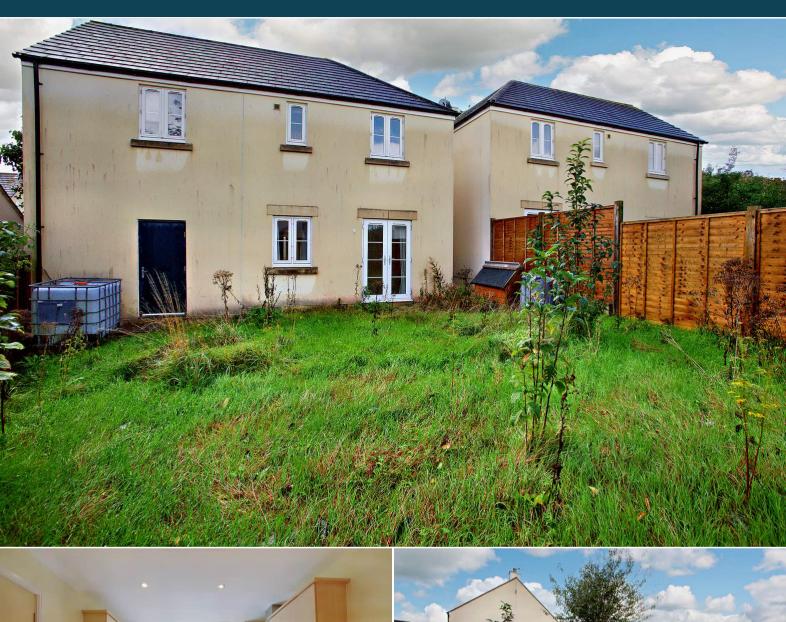

The council tax band is D.

The interior of this beautifully presented property comprises a spacious living room, w/c and fitted kitchen on the ground floor. The first floor consists of 4 bedrooms and the family bathroom. The exterior boasts a private rear garden, perfect for enjoying the summer months.

Located in the popular town of Stogursey, the property is close to a range of amenities, including shops, supermarkets, restaurants and pubs. Excellent transport connections can be found from the A39, Bridgewater train station and local bus routes.