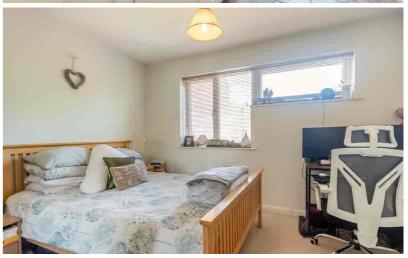

### Bedroom One

11' 11" x 11' 10" (3.63m x 3.61m) Window to front, radiator, door to en suite shower room.

#### **Bedroom Two**

13' 11" x 8' 6" (4.24m x 2.59m) Built in wardobes, window to rear, radiator.

#### **Bedroom Three**

12' 5" x 6' 6" (3.78m x 1.98m) Window to rear, radiator.