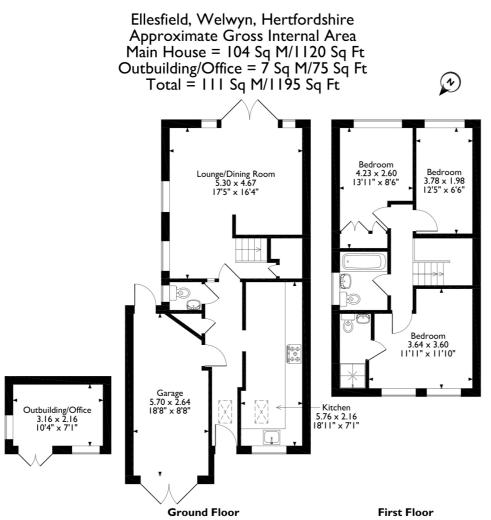

### Lounge

17' 5" x 16' 4" (5.31m x 4.98m) Doors to rear garden , wood floor, two radiators, understairs cupboard.

#### Kitchen

18' 11" x 7' 11" (5.77m x 2.41m)
Range of base and eye level
cupboards with wooden work
surfaces housing Double bowl
sink unit, Gas hob and two
ovens, fitted extractor, integrated
microwave, intergrated
dishwasher, fridge and freezer,
tiled floor, velux window,
additional window to front.

### Bedroom One

11' 11" x 11' 10" (3.63m x 3.61m) Window to front, radiator, door to en suite shower room.

#### Ensuite shower room

Suite consisting shower cubicle, we wash hand basin, tiled surrounds, heated towel rail.

#### **Bedroom Two**

13' 11" x 8' 6" (4.24m x 2.59m) Built in wardobes, window to rear, radiator.

#### **Bedroom Three**

12' 5" x 6' 6" (3.78m x 1.98m) Window to rear, radiator.

#### Bathroom

Suite consisting of bath with wash hand basin, wc, tiled surrounds, tiled floor, heated towel rail.

# Garage

18' 8" x 8' 8" (5.69m x 2.64m) Velux window, door to rear.

#### Home office

10' 4" x 7' 0" (3.15m x 2.13m)

Energy Efficiency Rating

Very energy efficient - lower running costs
(02-) A
(01-01) B
(09-01) C
(05-01) D
(09-04) C
(05-04) D
(10-04) C
(10-04)

Please note that the location of doors, windows and other items are approximate and this floorplan is to be used for illustrative purposes only. Unauthorized reproduction is prohibited.