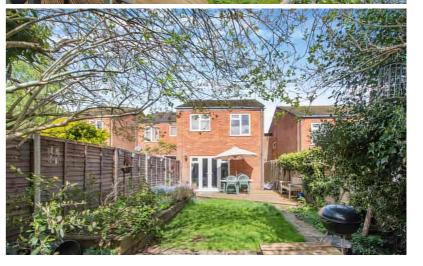

# Rear garden

Southerly facing rear garden with decked terrace, lawn, flower beds, shrubs and borders, close interwoven fencing. To the rear of the garden is a home office.