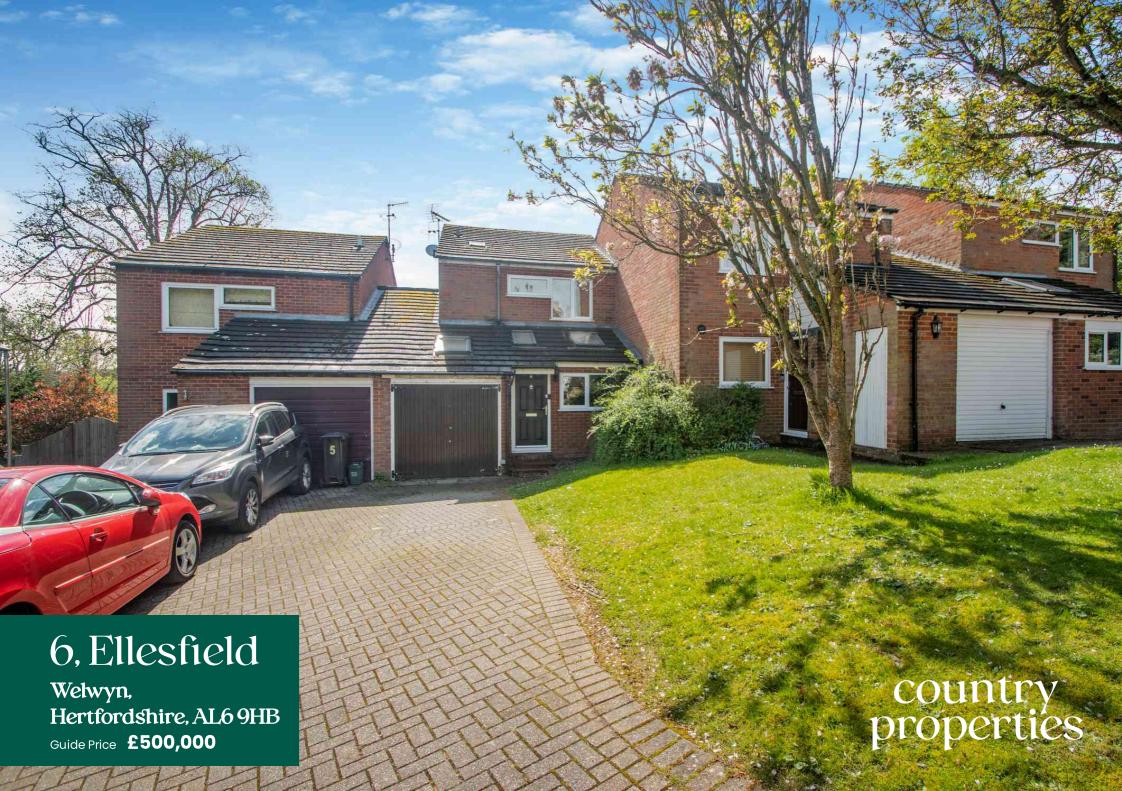

This staggered extended terrace house is located within a short walk of the village centre positioned in a no through road location just outside the conservation area. The house has been extended over the years, and offers great scope for further updating.

#### Front of house

To front, lawn area, hard standing for a two vehicles, access to garage.