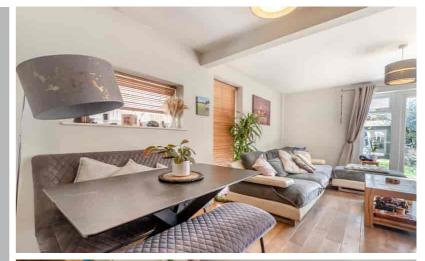

### Lounge

17' 5" x 16' 4" (5.31m x 4.98m) Doors to rear garden , wood floor, two radiators, understairs cupboard.