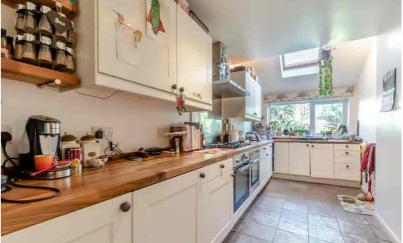

#### Kitchen

18' 11" x 7' 11" (5.77m x 2.41m)
Range of base and eye level
cupboards with wooden work
surfaces housing Double bowl
sink unit, Gas hob and two
ovens, fitted extractor, integrated
microwave, intergrated
dishwasher, fridge and freezer,
tiled floor, velux window,
additional window to front.