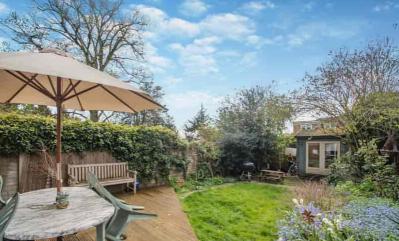

# Rear garden

Southerly facing rear garden with decked terrace, lawn, flower beds, shrubs and borders, close interwoven fencing. To the rear of the garden is a home office.

#### Home office

10' 4" x 7' 0" (3.15m x 2.13m)

Energy Efficiency Rating

Very energy efficient - lower running costs
(02-) A
(01-01) B
(09-01) C
(05-01) D
(09-04) C
(05-04) D
(10-04) C
(10-04)

Please note that the location of doors, windows and other items are approximate and this floorplan is to be used for illustrative purposes only. Unauthorized reproduction is prohibited.