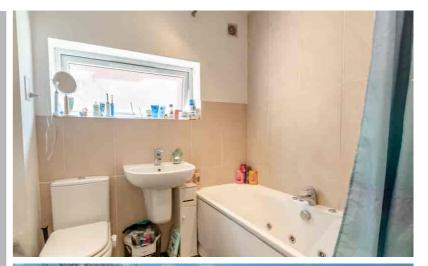

#### Bathroom

Suite consisting of bath with wash hand basin, wc, tiled surrounds, tiled floor, heated towel rail.