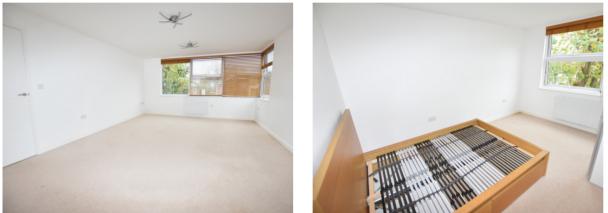

#### Bedroom

12' 7" x 9' 1" (3.84m x 2.77m) Electric panel radiator. UPVC double glazed window to front.