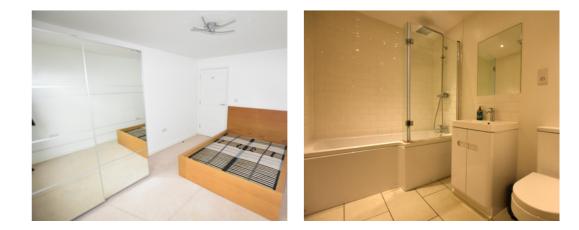

#### Bedroom

12' 7" x 9' 1" (3.84m x 2.77m) Electric panel radiator. UPVC double glazed window to front.

#### Bathroom

8' 8" x 5' 5" (2.64m x 1.65m)

Tiled and fitted with a white suite comprising; panelled bath with electric shower and glazed screen over, pedestal wash basin and low level W.C. Tiled floor, heated towel rail, shaver point and extractor.