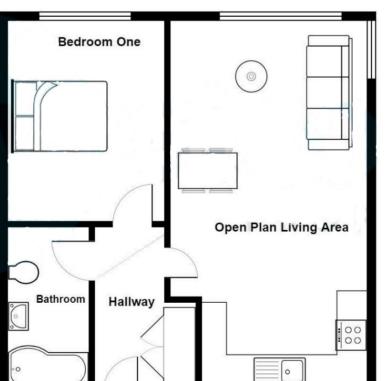

## **ROOM DESCRIPTIONS**

#### Entrance Hall

Entered via contemporary styled hardwood door. Large double width cupboard providing excellent storage and housing immersion tank. Entry phone. Doors to Kitchen/Dining/Sitting Room, Bedroom and Bathroom.

### Kitchen/Dining/Sitting Room

22' 6" x 13' 4" (6.86m x 4.06m)

#### Kitchen Area

Fitted with a range of wall and base units with wood effect roll edge work surfaces and upstands over. Inset stainless steel sink and drainer with mixer tap. Built in electric oven with induction hob, stainless steel splashback and extractor over. Integrated fridge/freezer, dishwasher and washing machine. Wood effect vinyl flooring.

Sitting/Dining Area

UPVC double glazed picture window to West aspect. Electric panel radiator and carpeted floor.

#### Bedroom

12' 7" x 9' 1" (3.84m x 2.77m) Electric panel radiator. UPVC double glazed window to front.

#### Bathroom

8' 8" x 5' 5" (2.64m x 1.65m)

Tiled and fitted with a white suite comprising; panelled bath with electric shower and glazed screen over, pedestal wash basin and low level W.C. Tiled floor, heated towel rail, shaver point and extractor.