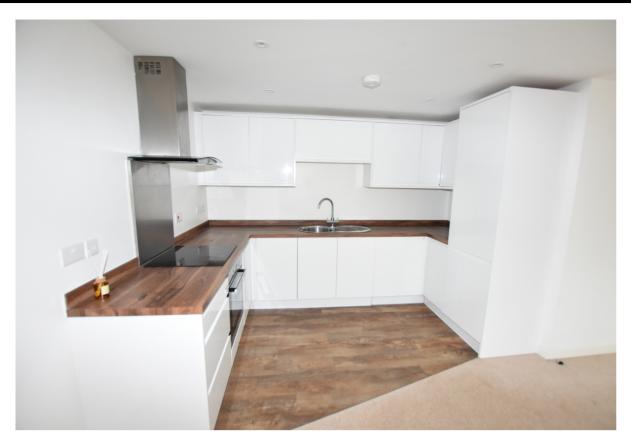

#### Kitchen Area

Fitted with a range of wall and base units with wood effect roll edge work surfaces and upstands over. Inset stainless steel sink and drainer with mixer tap. Built in electric oven with induction hob, stainless steel splashback and extractor over. Integrated fridge/freezer, dishwasher and washing machine. Wood effect vinyl flooring.