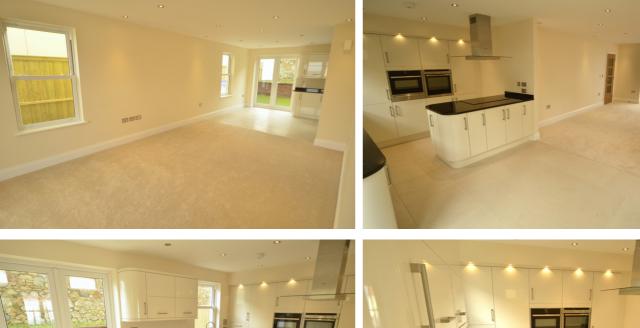

## **Entrance Hall**

Lounge/Kitchen/Diner 8.97m x 6.36m (29' 5" x 20' 10")

**Utility/WC** 1.80m x 1.60m (5' 11" x 5' 3")

**First Floor Landing** 

Master Bedroom 3.50m x 3.50m (11' 6" x 11' 6")

**Dressing Area** 1.88m x 1.42m (6' 2" x 4' 8")

#### **APPLIANCES INCLUDED**

- Neff twin ovens,
- Integrated fridge and freezer,
- Integrated Neff dishwasher
- -Neff halogen hob
- Extractor fan