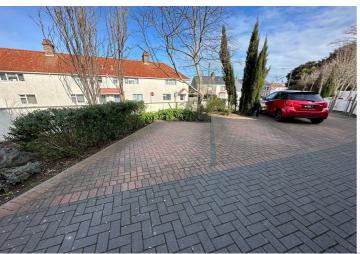

# Parking

A brick paved parking area provides parking for two cars.

PRICE INCLUDES

Flooring and light fittings.