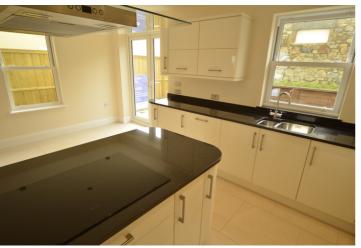

## **Entrance Hall**

Lounge/Kitchen/Diner 8.97m x 6.36m (29' 5" x 20' 10")

**Utility/WC** 1.80m x 1.60m (5' 11" x 5' 3")

**First Floor Landing** 

Master Bedroom 3.50m x 3.50m (11' 6" x 11' 6")

**Dressing Area** 1.88m x 1.42m (6' 2" x 4' 8")

#### **APPLIANCES INCLUDED**

- Neff twin ovens,
- Integrated fridge and freezer,
- Integrated Neff dishwasher
- -Neff halogen hob
- Extractor fan