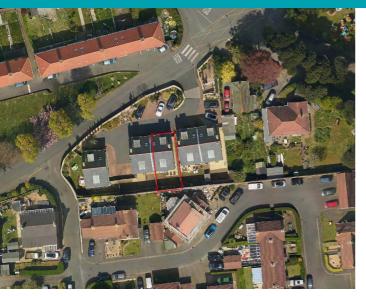

# 3 Clos de Pierre

# Collings Road | St Peter Port |

This semi-detached family home is located on a modern clos of five properties all of which have been finished to an extremely high standard. This wonderful, spacious property is situated on the outskirts of St Peter Port and within walking distance of Cambridge Park, Beau Sejour and Town. Accommodation comprises open plan lounge/kitchen/diner, four bedrooms, two bathrooms and a utility/WC. To the front of the property is parking for two cars and to the rear is a low maintenance garden.