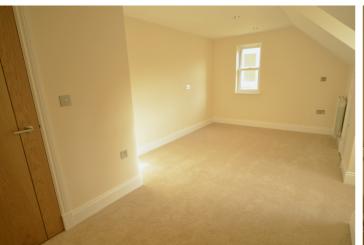

## **Entrance Hall**

Lounge/Kitchen/Diner 8.97m x 6.36m (29' 5" x 20' 10")

**Utility/WC** 1.80m x 1.60m (5' 11" x 5' 3")

**First Floor Landing** 

Master Bedroom 3.50m x 3.50m (11' 6" x 11' 6")

**Dressing Area** 1.88m x 1.42m (6' 2" x 4' 8")

## **Second Floor Landing**

Bedroom 3 3.50m x 2.97m (11' 6" x 9' 9")

**Bedroom 4** 3.50m x 2m (11' 6" x 6' 7")