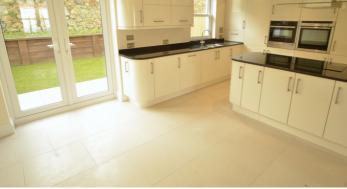

## **Entrance Hall**

Lounge/Kitchen/Diner 8.97m x 6.36m (29' 5" x 20' 10")

**Utility/WC** 1.80m x 1.60m (5' 11" x 5' 3")

**First Floor Landing** 

Master Bedroom 3.50m x 3.50m (11' 6" x 11' 6")

**Dressing Area** 1.88m x 1.42m (6' 2" x 4' 8")

#### **APPLIANCES INCLUDED**

- Neff twin ovens,
- Integrated fridge and freezer,
- Integrated Neff dishwasher
- -Neff halogen hob
- Extractor fan