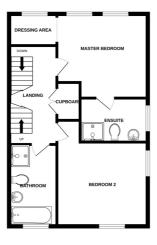

## **Entrance Hall**

Lounge/Kitchen/Diner 8.97m x 6.36m (29' 5" x 20' 10")

**Utility/WC** 1.80m x 1.60m (5' 11" x 5' 3")

**First Floor Landing** 

Master Bedroom 3.50m x 3.50m (11' 6" x 11' 6")

**Dressing Area** 1.88m x 1.42m (6' 2" x 4' 8")

**Ensuite** 2.50m x 1.70m (8' 2" x 5' 7")

Bedroom 2 3.50m x 3.48m (11' 6" x 11' 5")

Bathroom 3.45m x 1.90m (11' 4" x 6' 3")