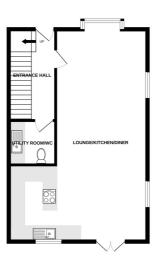

## **Entrance Hall**

Lounge/Kitchen/Diner 8.97m x 6.36m (29' 5" x 20' 10")

**Utility/WC** 1.80m x 1.60m (5' 11" x 5' 3")

**First Floor Landing** 

Master Bedroom 3.50m x 3.50m (11' 6" x 11' 6")

**Dressing Area** 1.88m x 1.42m (6' 2" x 4' 8")

# Parking

A brick paved parking area provides parking for two cars.

PRICE INCLUDES

Flooring and light fittings.