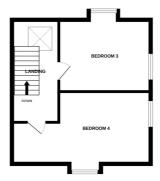

## **Second Floor Landing**

Bedroom 3 3.50m x 2.97m (11' 6" x 9' 9")

**Bedroom 4** 3.50m x 2m (11' 6" x 6' 7")