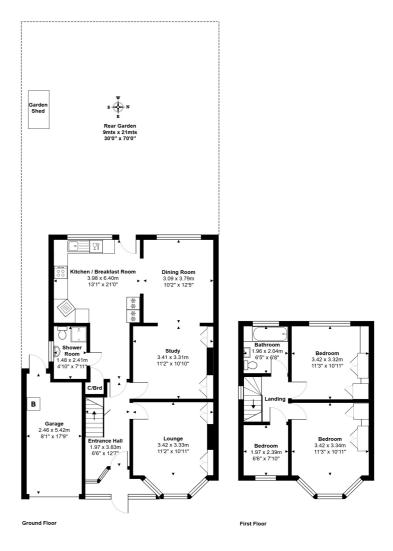

#### **Key Features**

WELL PRESENTED & EXTENDED
HUGELY POPULAR LOCATION
WELL PRESENTED THROUGHOUT
OFF-STREET PARKING & GARAGE
LARGE SECLUDED REAR GARDEN

Total Area: 127.0  $m^2 \dots 1367 \ ft^2$  All measurements are approximate and for display purposes only