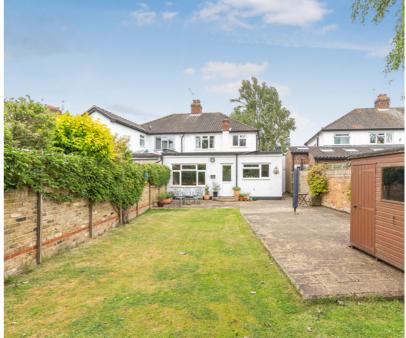

# 5 Marina Parade Worple Road, Stainesupon-Thames, Surrey. TW18 1HD.

3 Bedroom Semi-Detached House - £600,000 Freehold

WELL PRESENTED & EXTENDED THREE BEDROOM SEMI-DETACHED PROPERTY SITUATED ALONG THIS MUCH SOUGHT AFTER ROAD IDEALLY LOCATED FOR EASY ACCESS TO STAINES TOWN CENTRE, MAINLINE TRAIN STATION, LOCAL SHOPS & SCHOOLS. The property benefits from a spacious lounge, modern kitchen/diner leading to family room/study, downstairs W.C/Shower room, three well-proportioned bedrooms, modern white bathroom suite, large secluded rear garden, off-street parking and garage. Viewings Highly Recommended!

#### **Key Features**

WELL PRESENTED & EXTENDED
HUGELY POPULAR LOCATION
WELL PRESENTED THROUGHOUT
OFF-STREET PARKING & GARAGE
LARGE SECLUDED REAR GARDEN

Total Area: 127.0  $m^2 \dots 1367 \ ft^2$  All measurements are approximate and for display purposes only