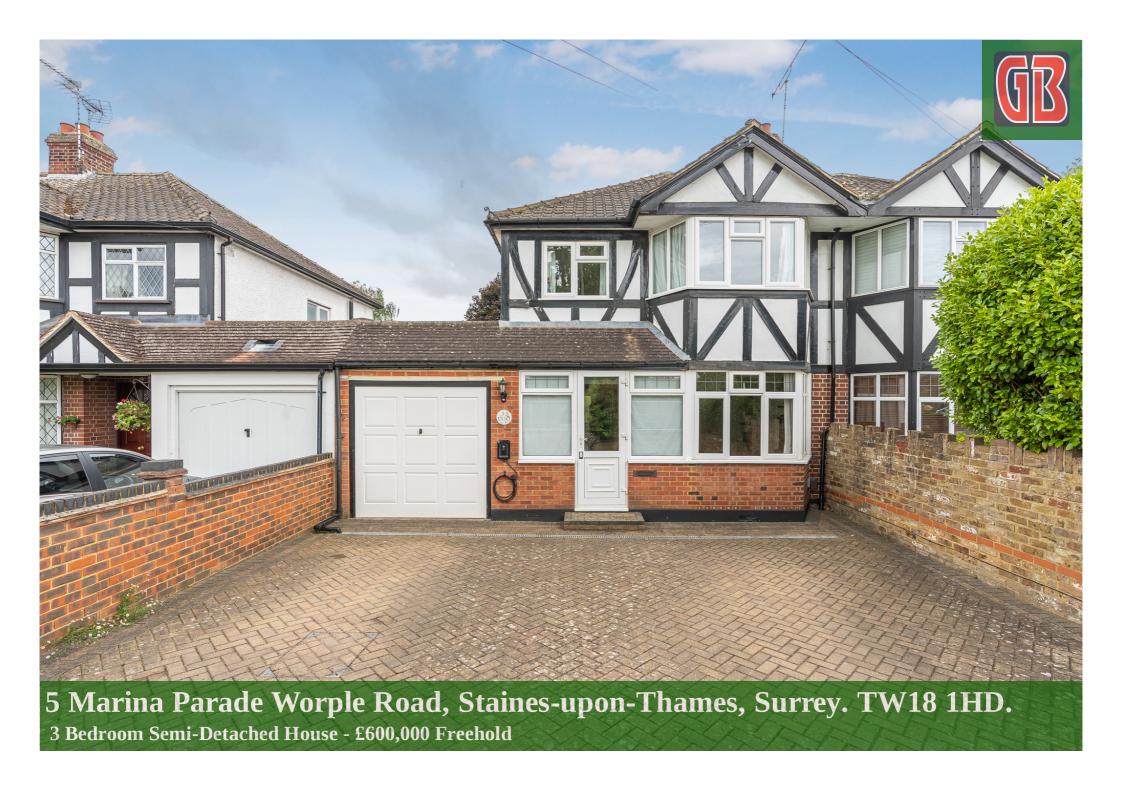

# 5 Marina Parade Worple Road, Stainesupon-Thames, Surrey. TW18 1HD.

3 Bedroom Semi-Detached House - £600,000 Freehold

WELL PRESENTED & EXTENDED THREE BEDROOM SEMI-DETACHED PROPERTY SITUATED ALONG THIS MUCH SOUGHT AFTER ROAD IDEALLY LOCATED FOR EASY ACCESS TO STAINES TOWN CENTRE, MAINLINE TRAIN STATION, LOCAL SHOPS & SCHOOLS. The property benefits from a spacious lounge, modern kitchen/diner leading to family room/study, downstairs W.C/Shower room, three well-proportioned bedrooms, modern white bathroom suite, large secluded rear garden, off-street parking and garage. Viewings Highly Recommended!