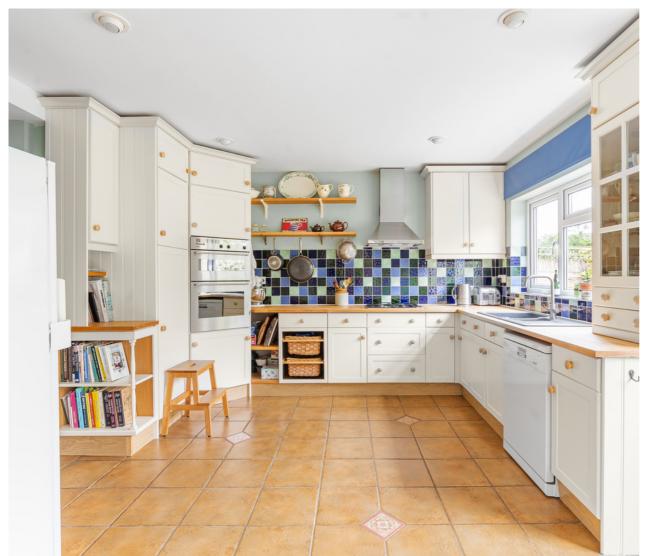

# 5 Marina Parade Worple Road, Stainesupon-Thames, Surrey. TW18 1HD.

3 Bedroom Semi-Detached House - £600,000 Freehold

WELL PRESENTED & EXTENDED THREE BEDROOM SEMI-DETACHED PROPERTY SITUATED ALONG THIS MUCH SOUGHT AFTER ROAD IDEALLY LOCATED FOR EASY ACCESS TO STAINES TOWN CENTRE, MAINLINE TRAIN STATION, LOCAL SHOPS & SCHOOLS. The property benefits from a spacious lounge, modern kitchen/diner leading to family room/study, downstairs W.C/Shower room, three well-proportioned bedrooms, modern white bathroom suite, large secluded rear garden, off-street parking and garage. Viewings Highly Recommended!