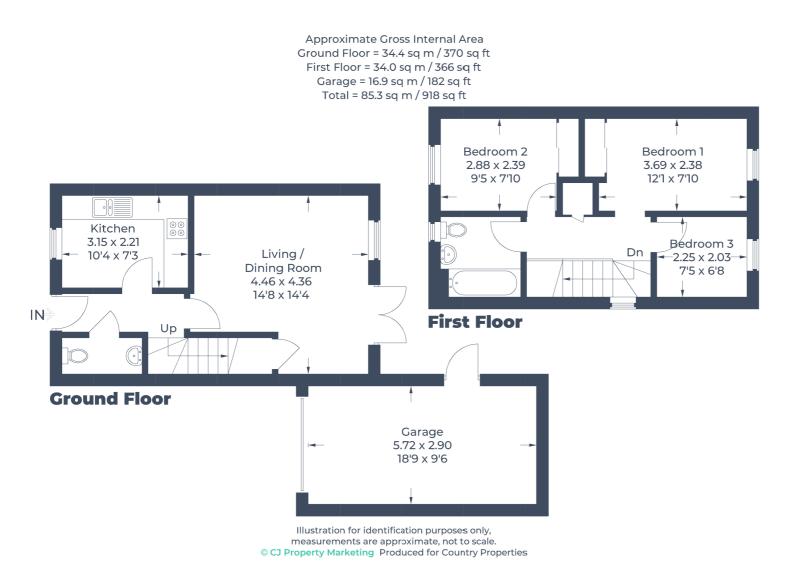

#### Kitchen

10' 4" x 7' 3" (3.15m x 2.21m) A range of wall and base units with worksurfaces over and upstands. Inset one and half bowl stainless steel sink and drainer unit with swan neck mixer tap over.

# Living / Dining Room

14' 8" x 14' 4" (4.46m x 4.36m) Double glazed French patio door onto rear garden and double glazed window to rear. Understairs storage cupboard. Radiator.

#### Bedroom One

12' 1" x 7' 10" (3.69m x 2.38m) Master bedroom with double glazed window to rear. Built in double wardrobes. Radiator.

#### **Bedroom Two**

9' 5" x 7' 10" (2.88m x 2.39m) Double glazed window to front aspect. Double build in wardrobes. Radiator.

#### **Bedroom Three**

7' 5" x 6' 8" (2.25m x 2.03m) Double glazed window to rear. Radiator.

# Garage

Single garage with up and over door. Power and light.

All measurements are approximate and quoted in metric with imperial equivalents and for general guidance only and whilst every attempt has been made to ensure accuracy, they must not be relied on. The fixtures, fittings and appliances referred to have not been tested and therefore no guarantee can be given and that they are in working order. Internal photographs are reproduced for general information and it must not be inferred that any item shown is included with the property. For a free valuation, contact the numbers listed on the brochure