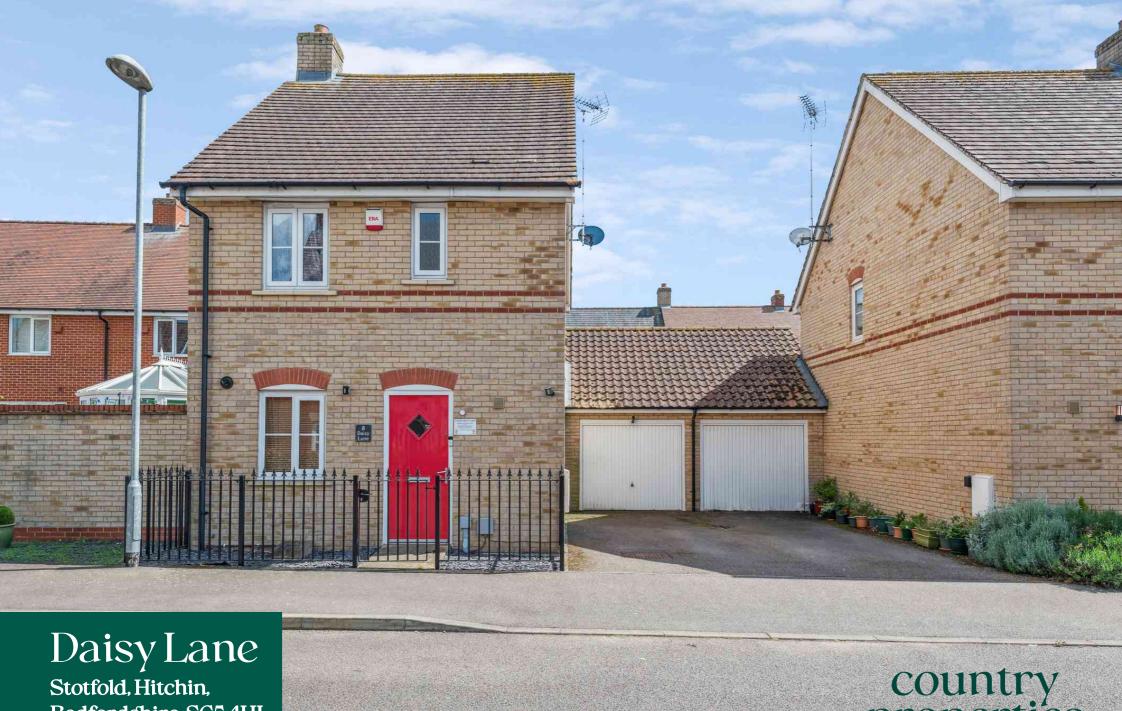

Bedfordshire, SG5 4HJ £450,000

country properties

This 3 bedroom linked-detached home features off-road parking and a garage to the side of the property. Set in the popular town of Stotfold it has excellent commuter access to A507/A1 and mainline stations at nearby Letchworth & Arlesey, as well as local amenities within walking distance.

- Intergrated Kitchen appliances
- Ground floor cloakroom
- Built in wardrobes in Bedrooms
   One and Two
- Garage to side of the property with parking space
- Close to well regarded local schooling
- Short drive to A1(M) and nearby train station

#### Front Garden

Front garden enclosed by wrought iron railings and gate with a lock. Decorative slate. Paved path to front door.

# Garage

Single garage with up and over door. Power and light.

All measurements are approximate and quoted in metric with imperial equivalents and for general guidance only and whilst every attempt has been made to ensure accuracy, they must not be relied on. The fixtures, fittings and appliances referred to have not been tested and therefore no guarantee can be given and that they are in working order. Internal photographs are reproduced for general information and it must not be inferred that any item shown is included with the property. For a free valuation, contact the numbers listed on the brochure