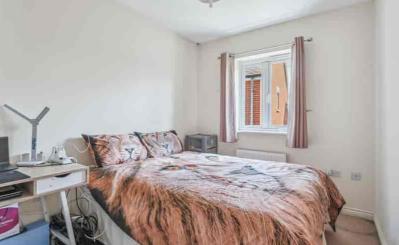

#### Bedroom One

12' 1" x 7' 10" (3.69m x 2.38m) Master bedroom with double glazed window to rear. Built in double wardrobes. Radiator.