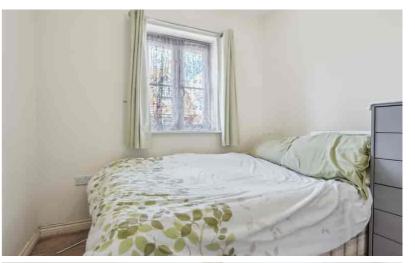

#### **Bedroom Two**

9' 5" x 7' 10" (2.88m x 2.39m) Double glazed window to front aspect. Double build in wardrobes. Radiator.