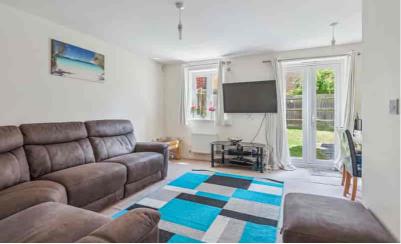

# Living / Dining Room

14' 8" x 14' 4" (4.46m x 4.36m) Double glazed French patio door onto rear garden and double glazed window to rear. Understairs storage cupboard. Radiator.