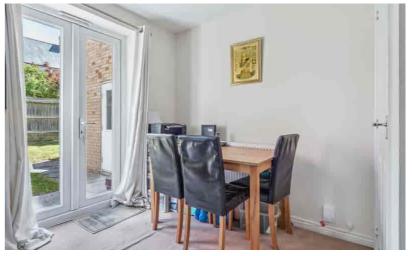

# Living / Dining Room

14' 8" x 14' 4" (4.46m x 4.36m) Double glazed French patio door onto rear garden and double glazed window to rear. Understairs storage cupboard. Radiator.

#### Rear Garden

Wrap around rear garden mainly laid to lawn, with patio area and paved path to side. Garden shed. Personal door to garage. Gated access to garage and parking.