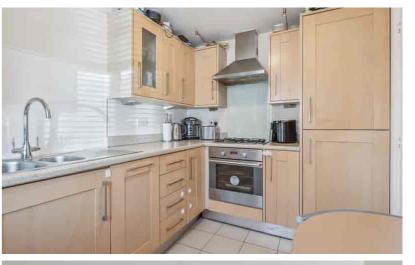

#### Kitchen

10' 4" x 7' 3" (3.15m x 2.21m) A range of wall and base units with worksurfaces over and upstands. Inset one and half bowl stainless steel sink and drainer unit with swan neck mixer tap over.

Integrated oven and gas hob with stainless steel extractor hood over and glass splashback. Integrated washing machine and slimline dishwasher.

Integrated fridge/freezer. Cupboard housing a combi boiler. Extractor fan.

Tiled flooring. Radiator. Double glazed window to front aspect.