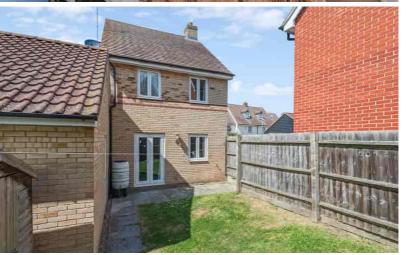

### **OUTSIDE**

#### Front Garden

Front garden enclosed by wrought iron railings and gate with a lock. Decorative slate. Paved path to front door.

#### Rear Garden

Wrap around rear garden mainly laid to lawn, with patio area and paved path to side. Garden shed. Personal door to garage. Gated access to garage and parking.

# Garage

Single garage with up and over door. Power and light.

All measurements are approximate and quoted in metric with imperial equivalents and for general guidance only and whilst every attempt has been made to ensure accuracy, they must not be relied on. The fixtures, fittings and appliances referred to have not been tested and therefore no guarantee can be given and that they are in working order. Internal photographs are reproduced for general information and it must not be inferred that any item shown is included with the property. For a free valuation, contact the numbers listed on the brochure