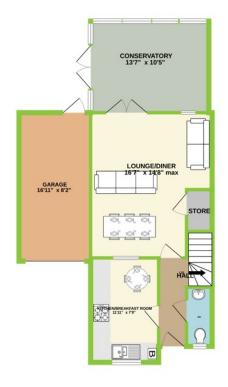

## \*\*LARGE CONSERVATORY with UNDERFLOOR HEATING\*\*

Internally the ground floor accommodation comprises; entrance hall with engineered oak flooring, a downstairs WC/cloakroom, a modern style kitchen/breakfast room, light and airy with stylish white gloss units, a spacious lounge dining room with gas fire and engineered oak flooring continuing from the hallway which leads to the large conservatory featuring travertine floor tiles complete with electric underfloor heating and designer vertical radiator.

#### GROUND FLOOR 666 sq.ft. approx.