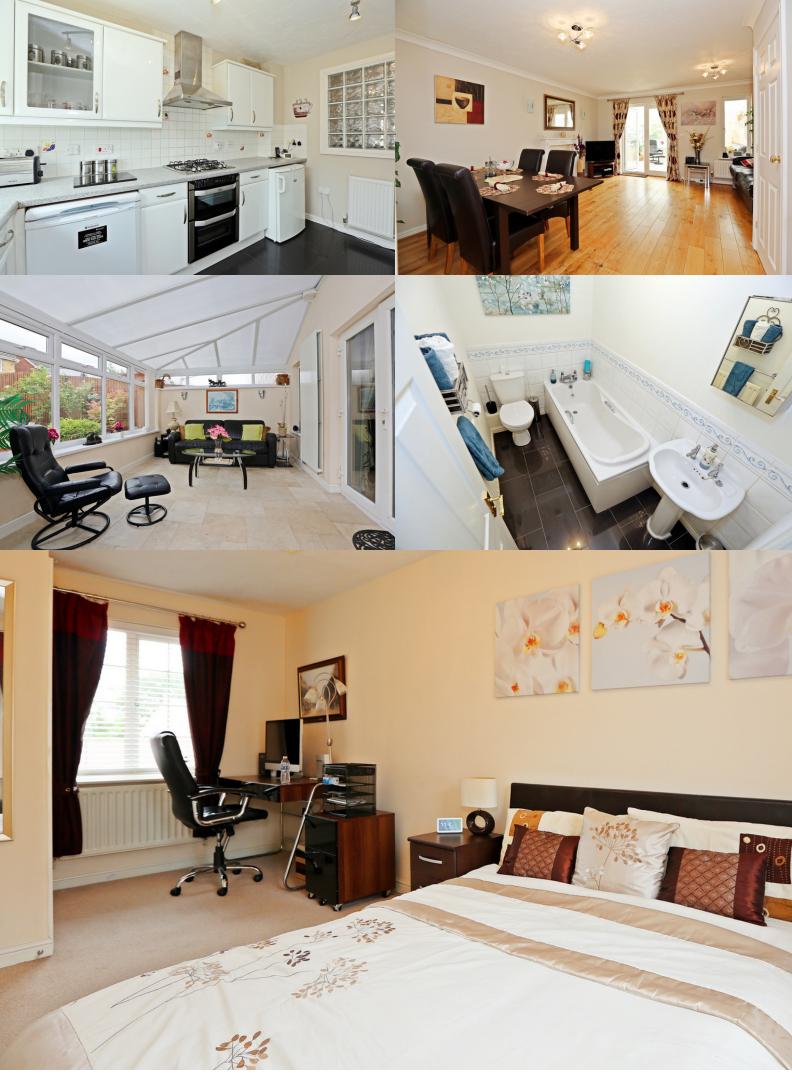

## \*\*LARGE CONSERVATORY with UNDERFLOOR HEATING\*\*

Internally the ground floor accommodation comprises; entrance hall with engineered oak flooring, a downstairs WC/cloakroom, a modern style kitchen/breakfast room, light and airy with stylish white gloss units, a spacious lounge dining room with gas fire and engineered oak flooring continuing from the hallway which leads to the large conservatory featuring travertine floor tiles complete with electric underfloor heating and designer vertical radiator.

## \*\*EN-SUITE SHOWER ROOM to MASTER BEDROOM\*\*

The first floor landing leads to the master bedroom that benefits from fitted wardrobes plus en-suite shower room. There are three other good sized bedrooms with bedroom two offering a dual aspect outlook plus a built-in wardrobe all served by a modern family bathroom.