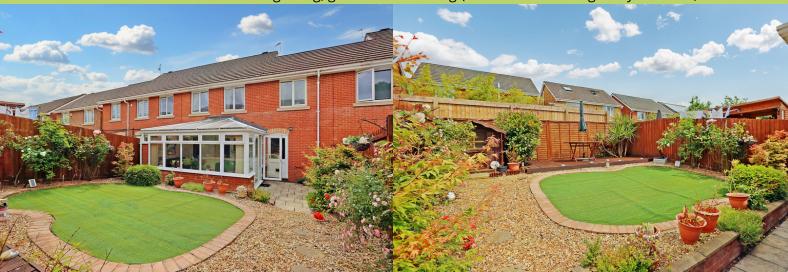

## \*\*LANDSCAPED GARDENS FRONT & REAR\*\*

Externally the property benefits from a low maintenance front garden mainly laid with decorative chippings plus off road driveway parking for two vehicles leading to a single garage with up and over door and pedestrian door from the garage leading to the rear garden.

# \*\*ENCLOSED REAR GARDEN with MATURE SHRUBS & TREES\*\*

The rear garden is fully enclosed and offers a paved patio area, outside the conservatory, an artificial lawn area and decking seating area. This garden is a lovely place to relax, unwind and entertain with pretty, mature planting to the borders.