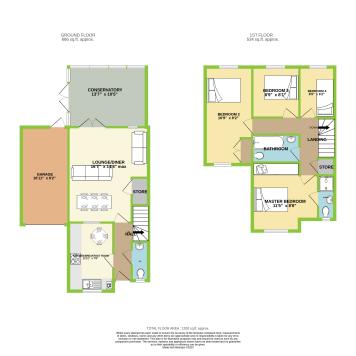

## \*\*LARGE CONSERVATORY with UNDERFLOOR HEATING\*\*

Internally the ground floor accommodation comprises; entrance hall with engineered oak flooring, a downstairs WC/cloakroom, a modern style kitchen/breakfast room, light and airy with stylish white gloss units, a spacious lounge dining room with gas fire and engineered oak flooring continuing from the hallway which leads to the large conservatory featuring travertine floor tiles complete with electric underfloor heating and designer vertical radiator.

## \*\*EN-SUITE SHOWER ROOM to MASTER BEDROOM\*\*

The first floor landing leads to the master bedroom that benefits from fitted wardrobes plus en-suite shower room. There are three other good sized bedrooms with bedroom two offering a dual aspect outlook plus a built-in wardrobe all served by a modern family bathroom.

#### GROUND FLOOR 666 sq.ft. approx.