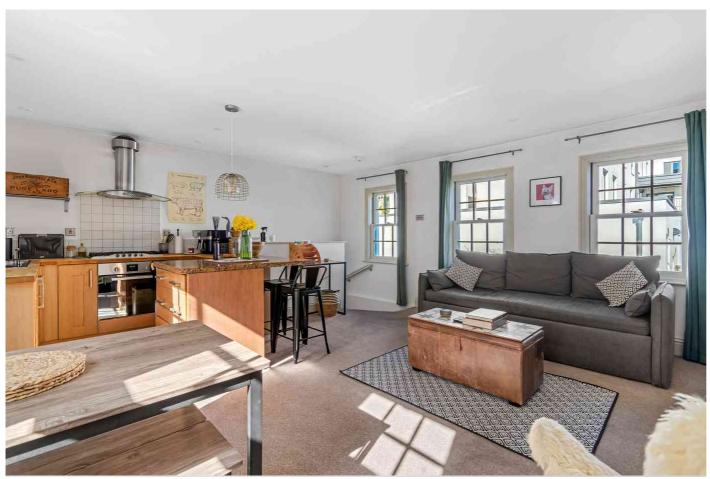

#### Description

A stylish 2 bedroom mews house, just a short walk from Montpellier and The Promenade. This individual property is beautifully presented throughout with light and airy accommodation arranged over two floors. The welcoming hallway provides access to the utility room with a door leading to the rear, 2 good size bedrooms with en suite shower room to the principal bedroom, and a family bathroom. On the first floor, there is an impressive, light and airy, open plan kitchen/living/dining room with a range of matching kitchen units to incorporate a breakfast bar, dual aspect windows and ample table space. Further benefits include gas central heating, double glazing, rear courtyard space (neighbouring property has vehicular right of access over a strip of land at the rear to access their property), permit parking, and offered for sale with no onward chain.