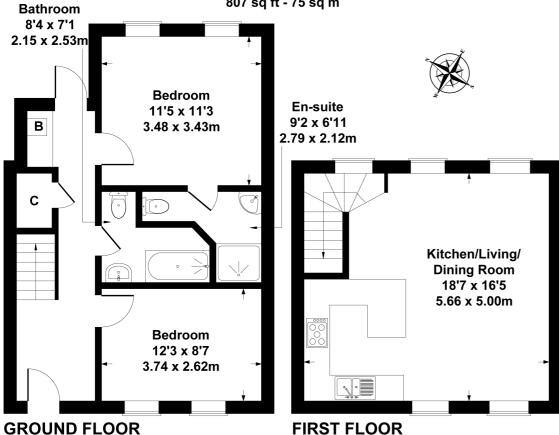

### **4 Lansdown Terrace Lane**

Approximate Gross Internal Area 807 sq ft - 75 sq m

#### SKETCH PLAN FOR ILLUSTRATIVE PURPOSES ONLY

All measurements walls, doors, windows, fittings and appliances, their sizes and locations, are approximate only. They cannot be regarded as being a representation by the seller, nor their agent.

Produced by Potterplans Ltd. 2025

Nick Griffith Estate Agents for themselves and for the vendors or lessors of this property whose agents they are, give notice that: (i) The particulars are produced in good faith, are set out as a general guide only and do not constitute part of any contract. (ii) No person in the employment of Nick Griffith Estate Agents has any authority to make any representation or warranty whatever in relation to this property.