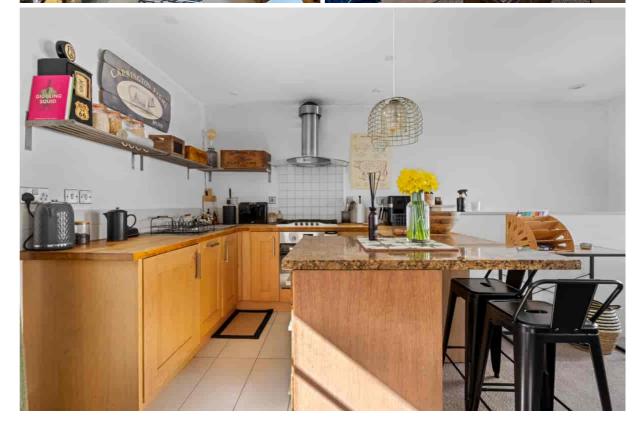

#### Description

A stylish 2 bedroom mews house, just a short walk from Montpellier and The Promenade. This individual property is beautifully presented throughout with light and airy accommodation arranged over two floors. The welcoming hallway provides access to the utility room with a door leading to the rear, 2 good size bedrooms with en suite shower room to the principal bedroom, and a family bathroom. On the first floor, there is an impressive, light and airy, open plan kitchen/living/dining room with a range of matching kitchen units to incorporate a breakfast bar, dual aspect windows and ample table space. Further benefits include gas central heating, double glazing, rear courtyard space (neighbouring property has vehicular right of access over a strip of land at the rear to access their property), permit parking, and offered for sale with no onward chain.