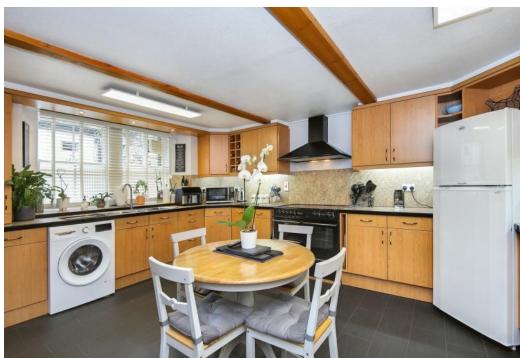

## Summary

This three-bedroom flat comes with beautifully presented modern interiors and spacious accommodation. The seaside home boasts a bay-windowed, open-plan living and dining room with a fireplace and recessed storage, an attractive, light-filled dining kitchen, a main bedroom with an en-suite and a mirrored wardrobe, a second double bedroom with a south-facing aspect and a built-in wardrobe plus a versatile third bedroom with storage space. Completing the home is a family bathroom. Externally, the property enjoys a secluded rear garden with outdoor seating as well as nearby parking. Extras: all fitted floor and window coverings, light fittings, dishwasher, fridge/freezer and cooker are included in the sale. NB:The commercial premises below 36 Shore Street are also available for purchase.

### **Features**

- Main-door first-floor flat
- Situated in the heart of scenic Anstruther
- Stunning harbour and sea views
- Modern interiors throughout
- Entrance hall with storage
- Sunny, open-plan living and formal dining room
- Attractive dining kitchen
- Three airy bedrooms with wardrobes)
- En-suite shower room
- Bright, modern family bathroom
- Private, enclosed rear garden
- Parking available nearby
- Traditional windows, including bay windows
- Gas central heating