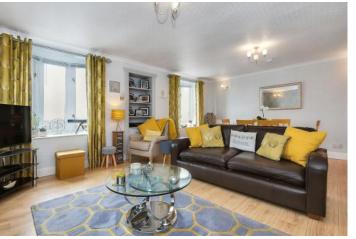

## Summary

This three-bedroom flat comes with beautifully presented modern interiors and spacious accommodation. The seaside home boasts a bay-windowed, open-plan living and dining room with a fireplace and recessed storage, an attractive, light-filled dining kitchen, a main bedroom with an en-suite and a mirrored wardrobe, a second double bedroom with a south-facing aspect and a built-in wardrobe plus a versatile third bedroom with storage space. Completing the home is a family bathroom. Externally, the property enjoys a secluded rear garden with outdoor seating as well as nearby parking. Extras: all fitted floor and window coverings, light fittings, dishwasher, fridge/freezer and cooker are included in the sale. NB:The commercial premises below 36 Shore Street are also available for purchase.

### **Features**

- Main-door first-floor flat
- Situated in the heart of scenic Anstruther
- Stunning harbour and sea views
- Modern interiors throughout
- Entrance hall with storage
- Sunny, open-plan living and formal dining room
- Attractive dining kitchen
- Three airy bedrooms with wardrobes)
- En-suite shower room
- Bright, modern family bathroom
- Private, enclosed rear garden
- Parking available nearby
- Traditional windows, including bay windows
- Gas central heating