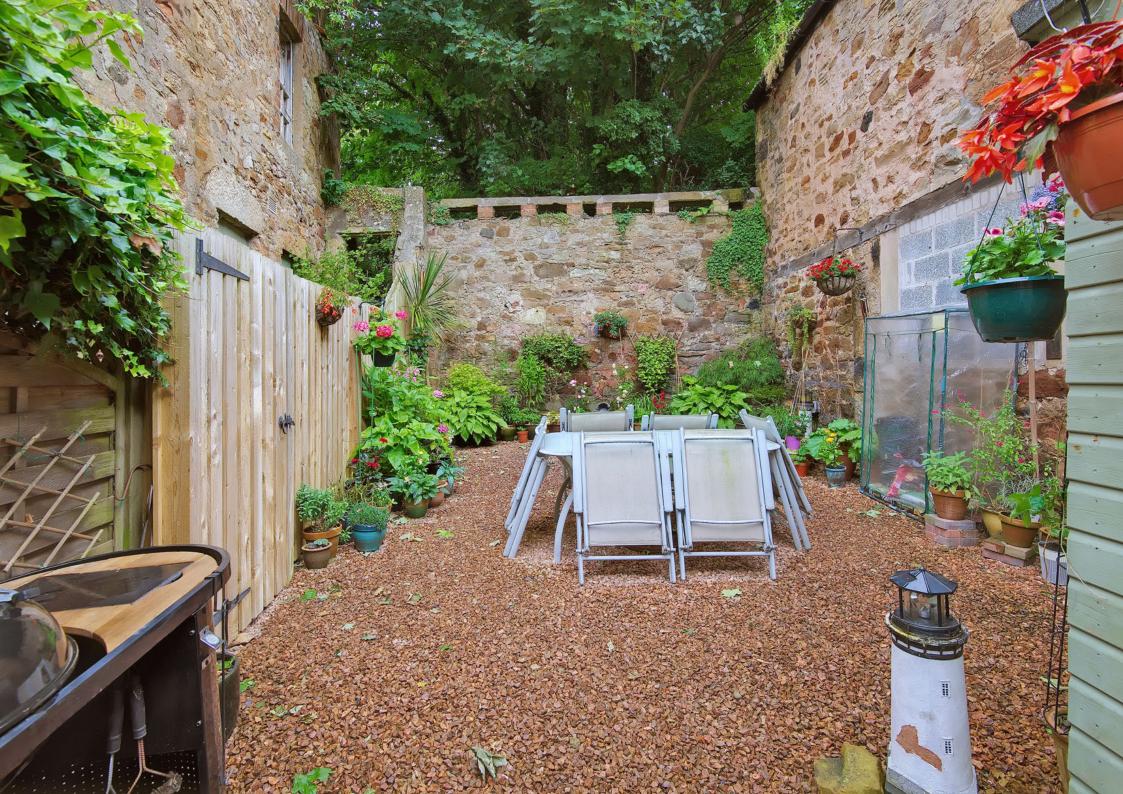

## Summary

This three-bedroom flat comes with beautifully presented modern interiors and spacious accommodation. The seaside home boasts a bay-windowed, open-plan living and dining room with a fireplace and recessed storage, an attractive, light-filled dining kitchen, a main bedroom with an en-suite and a mirrored wardrobe, a second double bedroom with a south-facing aspect and a built-in wardrobe plus a versatile third bedroom with storage space. Completing the home is a family bathroom. Externally, the property enjoys a secluded rear garden with outdoor seating as well as nearby parking. Extras: all fitted floor and window coverings, light fittings, dishwasher, fridge/freezer and cooker are included in the sale. NB:The commercial premises below 36 Shore Street are also available for purchase.

### **Features**

- Main-door first-floor flat
- Situated in the heart of scenic Anstruther
- Stunning harbour and sea views
- Modern interiors throughout
- Entrance hall with storage
- Sunny, open-plan living and formal dining room
- Attractive dining kitchen
- Three airy bedrooms with wardrobes)
- En-suite shower room
- Bright, modern family bathroom
- Private, enclosed rear garden
- Parking available nearby
- Traditional windows, including bay windows
- Gas central heating