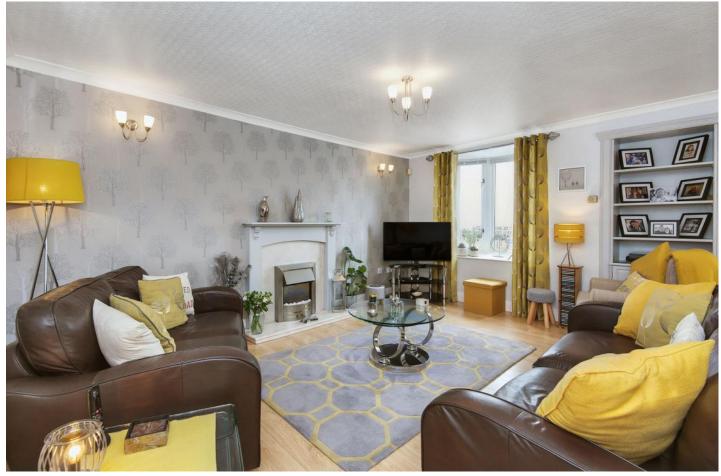

## Summary

This three-bedroom flat comes with beautifully presented modern interiors and spacious accommodation. The seaside home boasts a bay-windowed, open-plan living and dining room with a fireplace and recessed storage, an attractive, light-filled dining kitchen, a main bedroom with an en-suite and a mirrored wardrobe, a second double bedroom with a south-facing aspect and a built-in wardrobe plus a versatile third bedroom with storage space. Completing the home is a family bathroom. Externally, the property enjoys a secluded rear garden with outdoor seating as well as nearby parking. Extras: all fitted floor and window coverings, light fittings, dishwasher, fridge/freezer and cooker are included in the sale. NB:The commercial premises below 36 Shore Street are also available for purchase.

### **Features**

- Main-door first-floor flat
- Situated in the heart of scenic Anstruther
- Stunning harbour and sea views
- Modern interiors throughout
- Entrance hall with storage
- Sunny, open-plan living and formal dining room
- Attractive dining kitchen
- Three airy bedrooms with wardrobes)
- En-suite shower room
- Bright, modern family bathroom
- Private, enclosed rear garden
- Parking available nearby
- Traditional windows, including bay windows
- Gas central heating