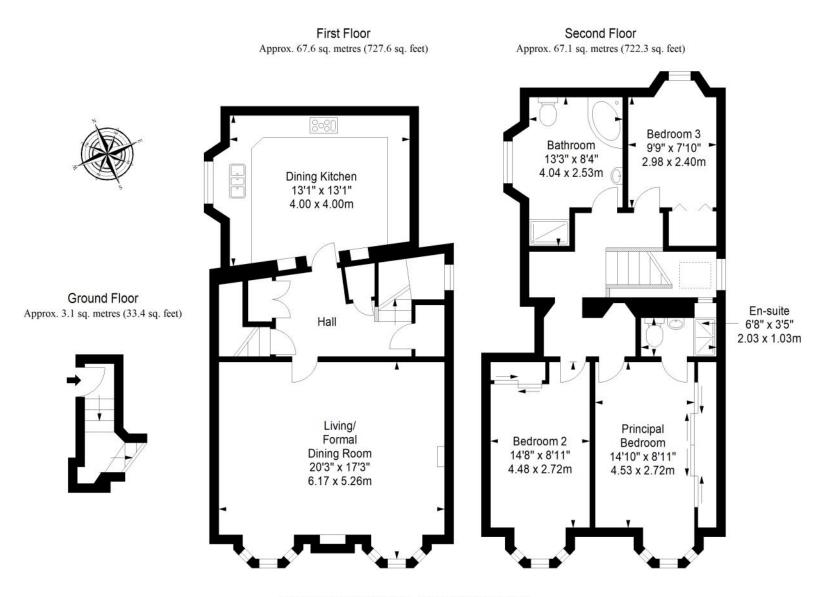

mmercial premises below 36 Shore Street are also available for purchase.

### **Features**

- Main-door first-floor flat
- Situated in the heart of scenic Anstruther
- Stunning harbour and sea views
- Modern interiors throughout
- Entrance hall with storage
- Sunny, open-plan living and formal dining room
- Attractive dining kitchen
- Three airy bedrooms with wardrobes)
- En-suite shower room
- Bright, modern family bathroom
- Private, enclosed rear garden
- Parking available nearby
- Traditional windows, including bay windows
- Gas central heating



"This well-presented three-bedroom apartment in the picturesque fishing village of Anstruther boasts gorgeous harbour and sea views."

















"This three-bedroom seaside home is sure to appeal to a wealth of buyers."



# Floorplan



Total area: approx. 137.8 sq. metres (1483.3 sq. feet)





## Our Branches

#### **ANSTRUTHER**

5A Shore Street, Anstruther, KY10 3EA 01333 310481 anstrutherea@thorntons-law.co.uk

#### **ARBROATH**

165 High Street, Arbroath, DD1 1DR 01241 876633 arbroathea@thorntons-law.co.uk

#### **BONNYRIGG**

3-7 High Street, Bonnyrigg, EH19 2DA 0131 663 7135 bonnyriggea@thorntons-law.co.uk

#### **CUPAR**

49 Bonnygate, Cupar, KY15 4BY 01334 656564 cuparea@thorntons-law.co.uk

#### **DUNDEE**

Whitehall House, 33 Yeaman Shore Dundee DD1 4BJ 01382 200099 dundeeea@thorntons-law.co.uk

#### **EDINBURGH**

Citypoint, 3rd Floor, 65 Haymarket Terrace, Edinburgh, EH12 5HD 0131 297 5980 edinea@thorntons-law.co.uk

#### **FORFAR**

53 East High Street, Forfar, DD8 2EL 01307 466886 forfarea@thorntons-law.