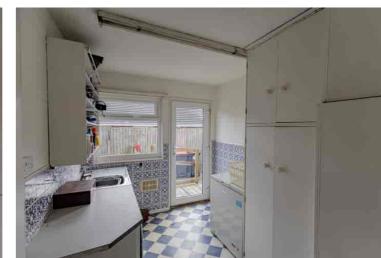

## Description

An extended, detached bungalow, set in large, mature corner gardens, with an over size garage and long driveway. The property extends to 1,600ft<sup>2</sup> and its versatile layout would lend itself for a variety of purposes. In the centre of the bungalow there is a long dual aspect lounge, kitchen dining room, utility room and small conservatory. There are five other rooms, which can either be used as bedrooms or reception rooms, in addition there is a bathroom and separate shower room.