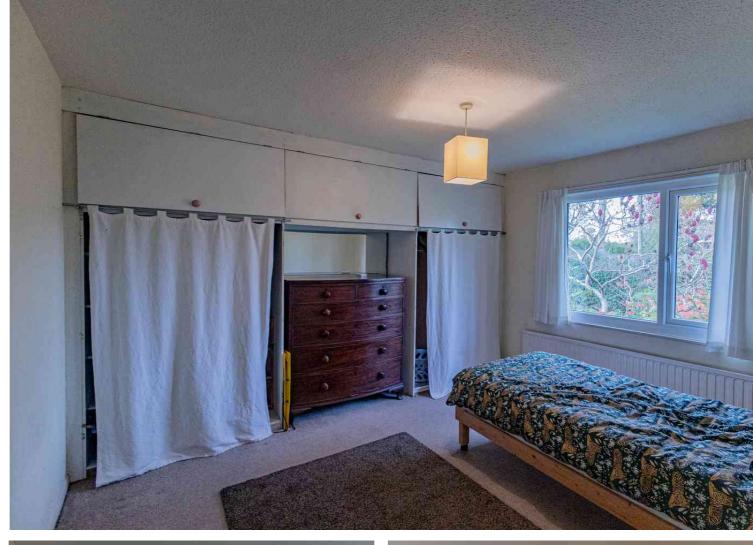

## Description

An extended, detached bungalow, set in large, mature corner gardens, with an over size garage and long driveway. The property extends to 1,600ft<sup>2</sup> and its versatile layout would lend itself for a variety of purposes. In the centre of the bungalow there is a long dual aspect lounge, kitchen dining room, utility room and small conservatory. There are five other rooms, which can either be used as bedrooms or reception rooms, in addition there is a bathroom and separate shower room.