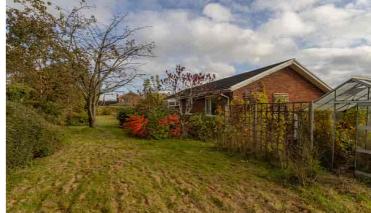

## Description

An extended, detached bungalow, set in large, mature corner gardens, with an over size garage and long driveway. The property extends to 1,600ft<sup>2</sup> and its versatile layout would lend itself for a variety of purposes. In the centre of the bungalow there is a long dual aspect lounge, kitchen dining room, utility room and small conservatory. There are five other rooms, which can either be used as bedrooms or reception rooms, in addition there is a bathroom and separate shower room.