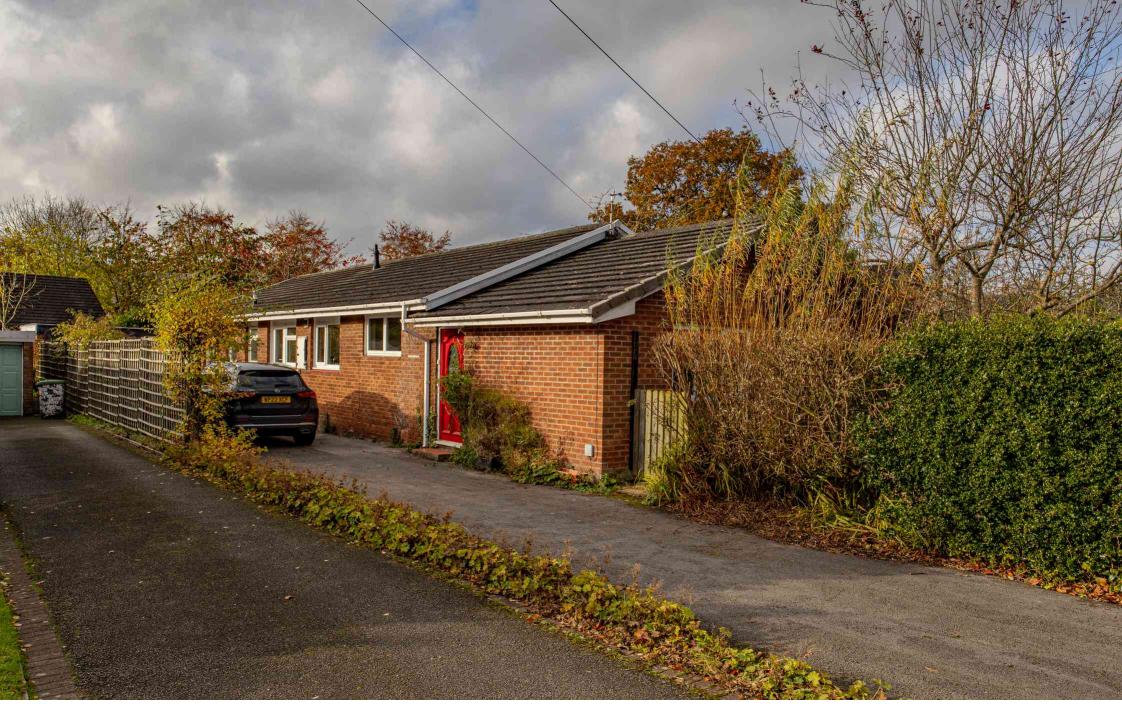

2, The Old Orchard

£430,000

www.westates.co.uk 01606 331784

Northwich CW9 6LH

An extended detached bungalow, set in large, mature gardens with bags of potential.

- Extended Detached Bungalow
- Accommodation Extending to 1,600ft<sup>2</sup>
- Three Reception Rooms
- Kitchen Dining Room & Utility Room
- Three Bedrooms
- Two Bath/Shower Rooms
- Large Corner Gardens
- Garage & Driveway

## Description

An extended, detached bungalow, set in large, mature corner gardens, with an over size garage and long driveway. The property extends to 1,600ft<sup>2</sup> and its versatile layout would lend itself for a variety of purposes. In the centre of the bungalow there is a long dual aspect lounge, kitchen dining room, utility room and small conservatory. There are five other rooms, which can either be used as bedrooms or reception rooms, in addition there is a bathroom and separate shower room.