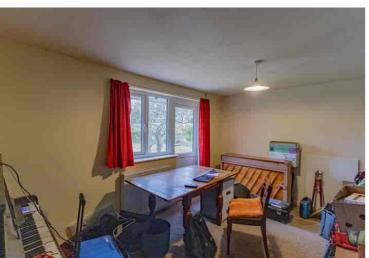

## Description

An extended, detached bungalow, set in large, mature corner gardens, with an over size garage and long driveway. The property extends to 1,600ft<sup>2</sup> and its versatile layout would lend itself for a variety of purposes. In the centre of the bungalow there is a long dual aspect lounge, kitchen dining room, utility room and small conservatory. There are five other rooms, which can either be used as bedrooms or reception rooms, in addition there is a bathroom and separate shower room.