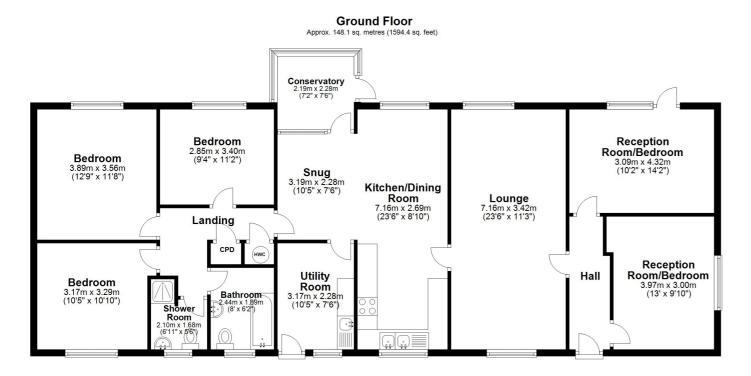

## Description

An extended, detached bungalow, set in large, mature corner gardens, with an over size garage and long driveway. The property extends to 1,600ft<sup>2</sup> and its versatile layout would lend itself for a variety of purposes. In the centre of the bungalow there is a long dual aspect lounge, kitchen dining room, utility room and small conservatory. There are five other rooms, which can either be used as bedrooms or reception rooms, in addition there is a bathroom and separate shower room.

Total area: approx. 148.1 sq. metres (1594.4 sq. feet)

Boomin