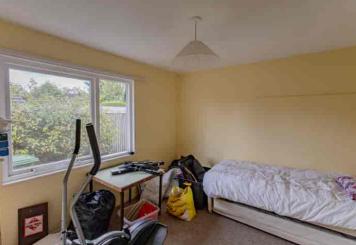

## Description

An extended, detached bungalow, set in large, mature corner gardens, with an over size garage and long driveway. The property extends to 1,600ft<sup>2</sup> and its versatile layout would lend itself for a variety of purposes. In the centre of the bungalow there is a long dual aspect lounge, kitchen dining room, utility room and small conservatory. There are five other rooms, which can either be used as bedrooms or reception rooms, in addition there is a bathroom and separate shower room.