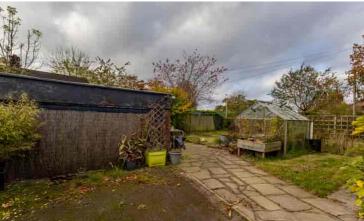

## Description

An extended, detached bungalow, set in large, mature corner gardens, with an over size garage and long driveway. The property extends to 1,600ft<sup>2</sup> and its versatile layout would lend itself for a variety of purposes. In the centre of the bungalow there is a long dual aspect lounge, kitchen dining room, utility room and small conservatory. There are five other rooms, which can either be used as bedrooms or reception rooms, in addition there is a bathroom and separate shower room.