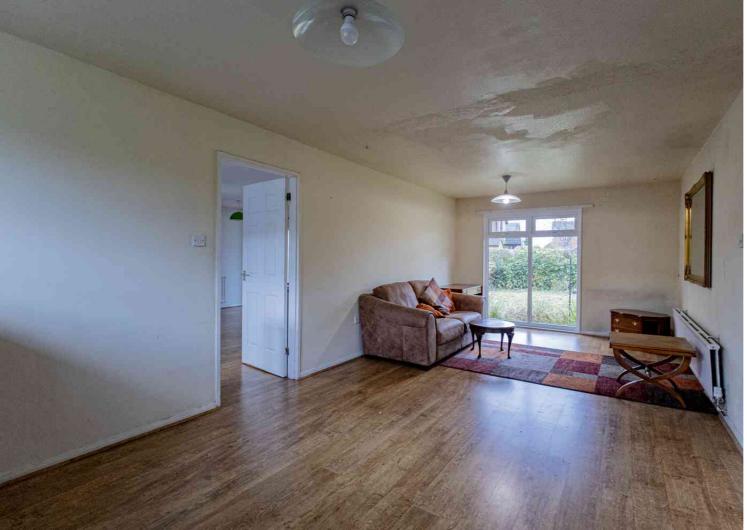

## Description

An extended, detached bungalow, set in large, mature corner gardens, with an over size garage and long driveway. The property extends to 1,600ft<sup>2</sup> and its versatile layout would lend itself for a variety of purposes. In the centre of the bungalow there is a long dual aspect lounge, kitchen dining room, utility room and small conservatory. There are five other rooms, which can either be used as bedrooms or reception rooms, in addition there is a bathroom and separate shower room.