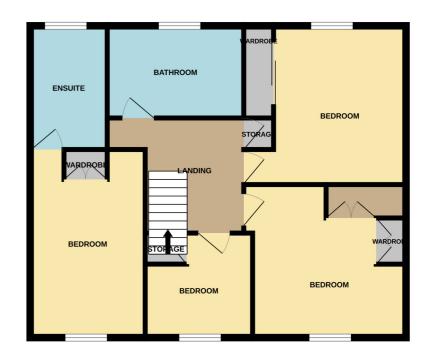

# First Floor

## Landing

With a storage cupboard, loft access.

# Bedroom One 4.05m x 2.58m (13' 3" x 8' 6")

With a fitted wardrobe, front facing window, central heating radiator, walk way passage to the ensuite.

#### Ensuite

With a shower cubicle and electric shower unit, wash hand basin, low flush w.c, rear facing window, tiling.

# Bedroom Two 3.99m x 3.01m (13' 1" x 9' 11")

With a range of fitted wardrobes, front facing window, central heating radiator.

# Bedroom Three 3.63m x 2.88m (11' 11" x 9' 5")

With built in sliding wardrobes, rear facing window, central heating radiator.

### Bedroom Four 2.64m x 2.62m (8' 8" x 8' 7")

With a built in storage cupboard, front facing window, central heating radiator.

### Shower Room

With a double walk in shower with mains shower, wash hand basin, low flush w.c, bidet, rear facing window, central heating radiator, vanity unit.