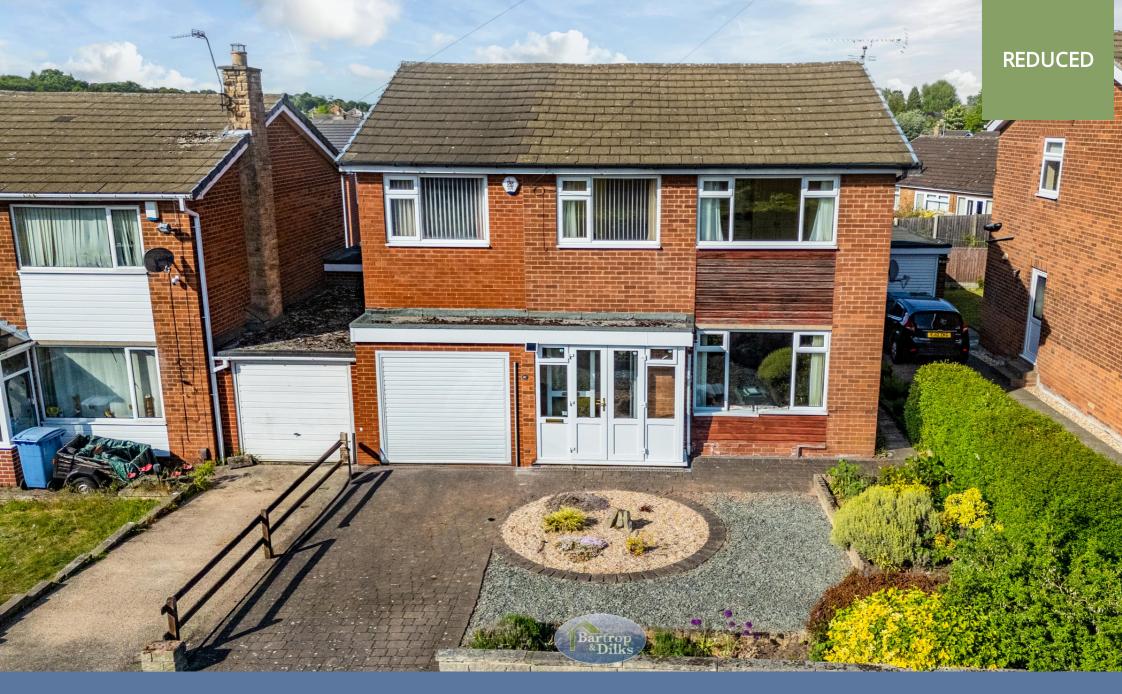

67 Chatsworth Road, Worksop, Nottinghamshire S81 0LD

# **PROPERTY SUMMARY**

Offering great potential and situated in this most sought after and established residential area is this four bedroom detached family home that has gas central heating and uPVC double glazed windows. In need of general updating and modernisation, the property offers delightful extended accommodation which in brief comprises of; entrance porch, hallway, lounge/dining room being 7.54m in length, kitchen, rear lobby, utility room/W.C. On the first floor; landing, four bedrooms, bedroom one with fitted wardrobes and ensuite, family shower room with double walk in shower. Outside; attractive front and rear gardens, the rear with patio and summerhouse, brick built workshop, driveway to the front that leads to the single integral garage.

# **POINTS OF INTEREST**

- No Chain Involved
- Offering Great Potential
- Four Bedroom Extended Detached
- Gas Central Heating
- uPVC Double Glazed

- In Need of General Modernisation
- Sought After Area
- Viewing Highly Recommended
- Driveway & Garage
- Generous Accommodation