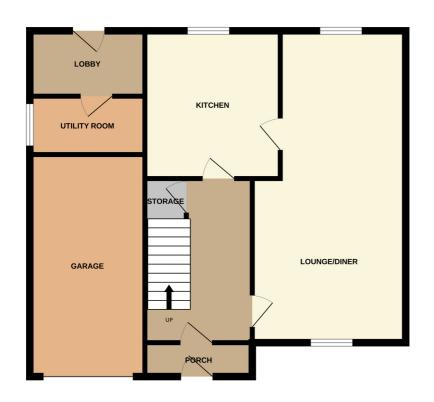

#### **Entrance Porch**

With entrance door, door to the hallway.

### Hallway

With stairs to the first floor, storage cupboard, central heating radiator.

### Dining Kitchen 3.87m x 3.55m (12' 8" x 11' 8")

With a range of fitted wall and base units, worksurfaces, sink unit, rear window, central heating radiator, tiling, cooker space with extractor.

### Rear Lobby

With door to the rear garden, wall mounted gas fired central heating boiler. heated towel rail.

# Utility/W.C 1.93m x 1.72m (6' 4" x 5' 8")

With a low flush w.c, sink unit, fitted units, plumbing for an automatic washing machine, side facing window.

## Garage

GROUND FLOOR 1ST FLOOR