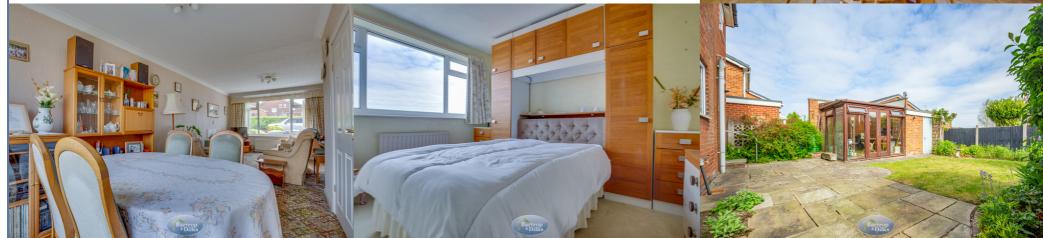

# Bedroom One 4.05m x 2.58m (13' 3" x 8' 6")

With a fitted wardrobe, front facing window, central heating radiator, walk way passage to the ensuite.

# Bedroom Two 3.99m x 3.01m (13' 1" x 9' 11")

With a range of fitted wardrobes, front facing window, central heating radiator.

#### Gardens

Front and rear lawned gardens, both being established, the rear with lawn and patio, summerhouse and brick built workshop.