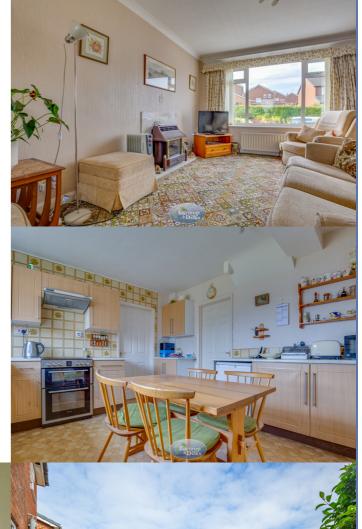

## Lounge/Dining Room 7.52m x 3.65m (24' 8" x 12' 0")

With front and rear facing windows, two central heating radiators, gas fire with marble effect hearth and back.

### Dining Kitchen 3.87m x 3.55m (12' 8" x 11' 8")

With a range of fitted wall and base units, worksurfaces, sink unit, rear window, central heating radiator, tiling, cooker space with extractor.