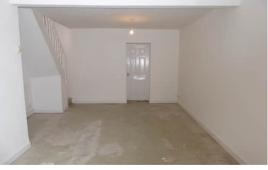

#### Lounge/Dining Room

#### 6.352m x 3.281m (20' 10" x 10' 9")

Open plan effect with staircase giving access to the first floor, medium oak effect laminate flooring, double glazed window to front aspect and door to:-