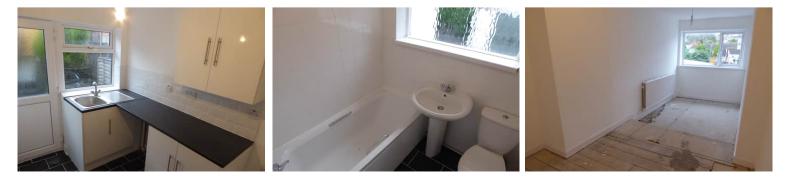

#### 4.0175m x 2.877m (13' 2" x 9' 5")

A fitted kitchen with a selection of matching base and wall units in white with stainless steel handles, colour coordinated roll top work surface space and preparation area incorporating single drainer sink unit with hot and cold taps over, brick effect part tiled walls, built in fan assisted electric cooker, 4 ring ceramix hob with stainless steel extractor canopy over, space for fridge freezer, plumbing for automatic washing machine and double glazed door and window to the rear.

#### Bathroom

1.759m x 1.777m (5' 9" x 5' 10") A three piece suite comprising panel bath, low level W.C, wash hand basin, fully tiled walls and double glazed frosted window to the rear.

#### Bedroom One

5.698m x 2.999m (18' 8" x 9' 10") A good sized bedroom with double glazed window to the rear.