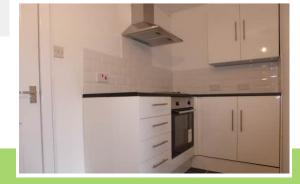

#### Kitchen

#### 4.0175m x 2.877m (13' 2" x 9' 5")

A fitted kitchen with a selection of matching base and wall units in white with stainless steel handles, colour coordinated roll top work surface space and preparation area incorporating single drainer sink unit with hot and cold taps over, brick effect part tiled walls, built in fan assisted electric cooker, 4 ring ceramix hob with stainless steel extractor canopy over, space for fridge freezer, plumbing for automatic washing machine and double glazed door and window to the rear.