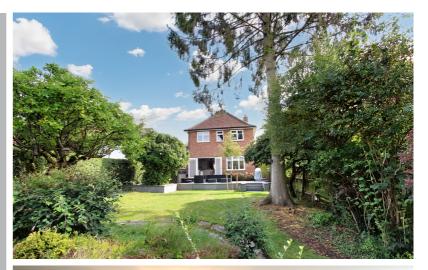

Other improvements included landscaped front and rear gardens with space for a hot tub. New double glazing including a new front door and French doors overlooking the rear garden. New insulations, guttering, soffits and facias. There is also a large Green House and the bottom of the garden.