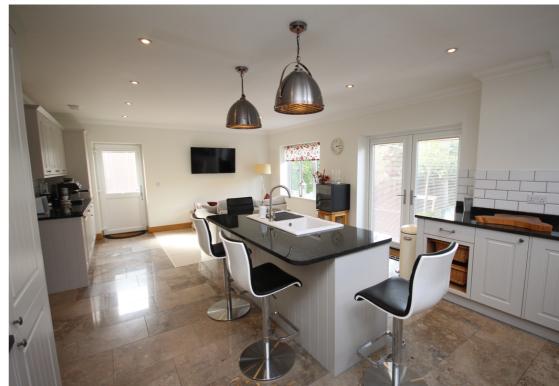

The accommodation comprises an impressive kitchen/dining room with fitted 'Bosch' and 'Neff' appliances and marble flooring and a large lounge with open fireplace. Ground floor home office/study and cloakroom. The main bedroom has a large walk in wardrobe and shower room, three further bedrooms and a luxury family bathroom.