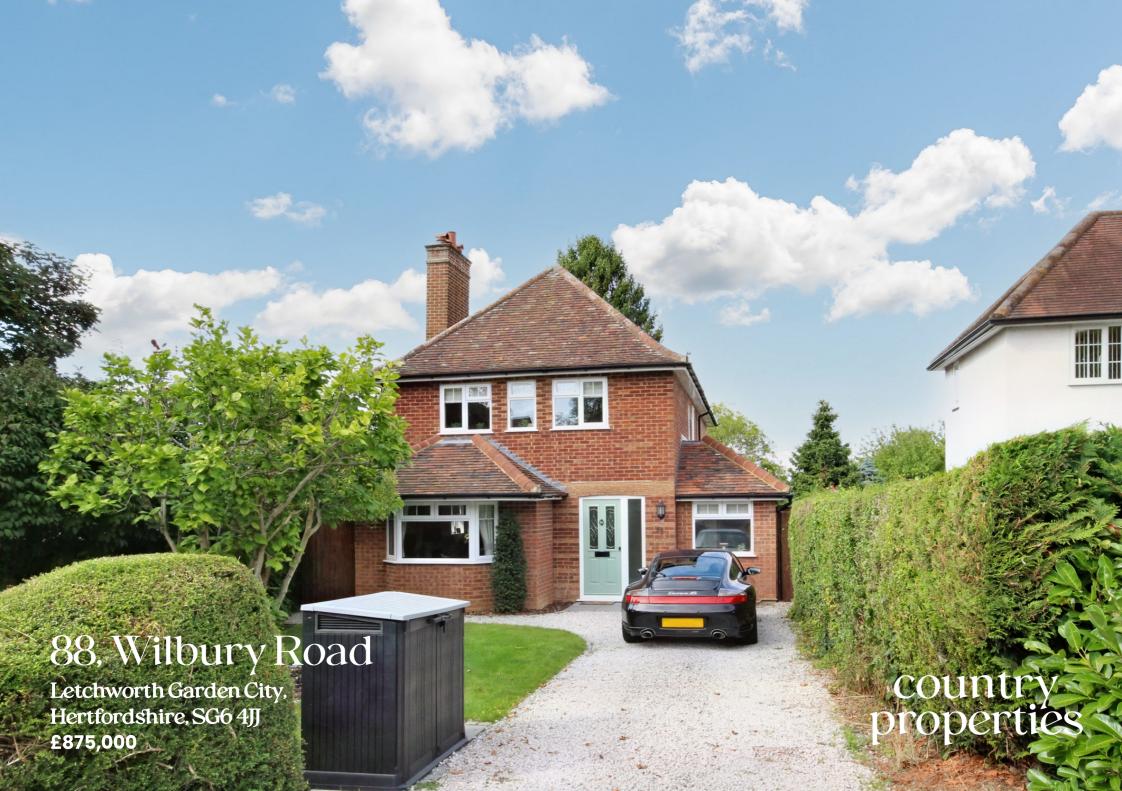

88 Wilbury Road has undergone an major transformation over the last few years. The property has been extended, rewired, had a new roof, modern gas central heating system installed to provide radiator and underfloor heating and has been decorated and fitted throughout to a very high standard.

Wilbury Road is situated towards the northern part of the town within Letchworth Garden City. The road features a mix of individual residential properties, offering a range of housing options for residents. The train station, town centre, greenway and Norton Common are all within walking distance.