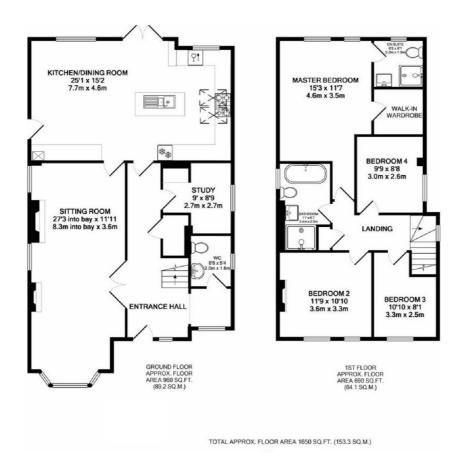

The accommodation comprises an impressive kitchen/dining room with fitted 'Bosch' and 'Neff' appliances and marble flooring and a large lounge with open fireplace. Ground floor home office/study and cloakroom. The main bedroom has a large walk in wardrobe and shower room, three further bedrooms and a luxury family bathroom.

All measurements are approximate and quoted in metric with imperial equivalents and for general guidance only and whilst every attempt has been made to ensure accuracy, they must not be relied on. The fixtures, fittings and appliances referred to have not been tested and therefore no guarantee can be given and that they are in working order. Internal photographs are reproduced for general information and it must not be inferred that any item shown is included with the property. For a free valuation, contact the numbers listed on the brochure.