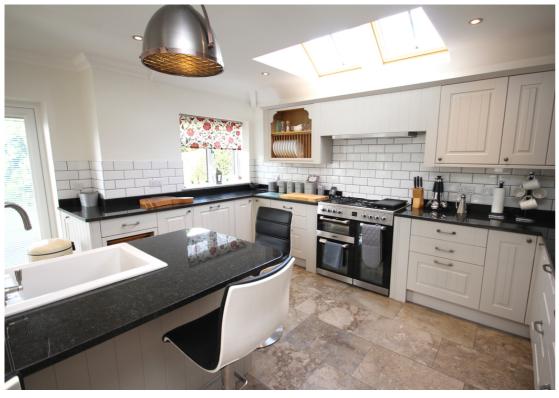

The accommodation comprises an impressive kitchen/dining room with fitted 'Bosch' and 'Neff' appliances and marble flooring and a large lounge with open fireplace. Ground floor home office/study and cloakroom. The main bedroom has a large walk in wardrobe and shower room, three further bedrooms and a luxury family bathroom.