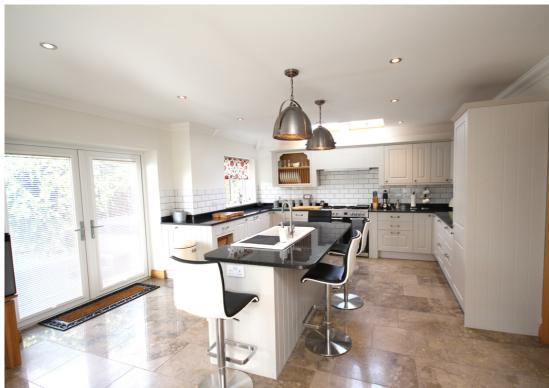

The accommodation comprises an impressive kitchen/dining room with fitted 'Bosch' and 'Neff' appliances and marble flooring and a large lounge with open fireplace. Ground floor home office/study and cloakroom. The main bedroom has a large walk in wardrobe and shower room, three further bedrooms and a luxury family bathroom.