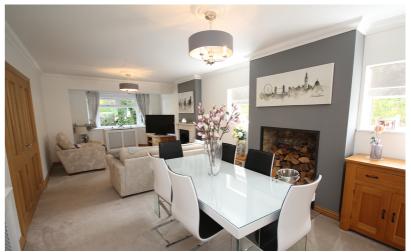

The accommodation comprises an impressive kitchen/dining room with fitted 'Bosch' and 'Neff' appliances and marble flooring and a large lounge with open fireplace. Ground floor home office/study and cloakroom. The main bedroom has a large walk in wardrobe and shower room, three further bedrooms and a luxury family bathroom.