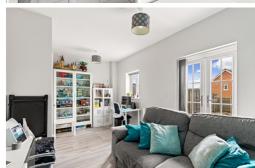

#### Lounge

16' 9" x 9' 9" (5.11m x 2.97m) Laminate floor, radiator, double glazed window and door to the garden.