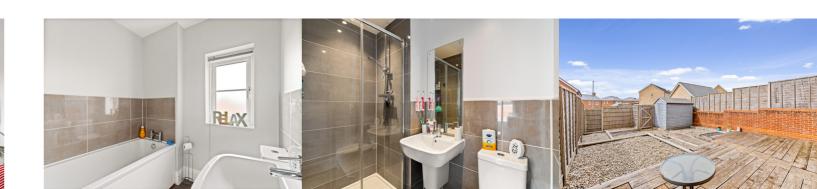

### W.C.

Low level W.C., wash hand basin and radiator.

### **En Suite**

Shower, low level W.C., wash hand basin, heated towel rail and extractor fan.

#### Bathroom

Garden

6' 2" x 6' 1" (1.88m x 1.85m) Bath, low level W.C., wash hand basin and frosted double glazed window.

Low maintenance rear garden with decked and paved areas. Shed, rear and side access.