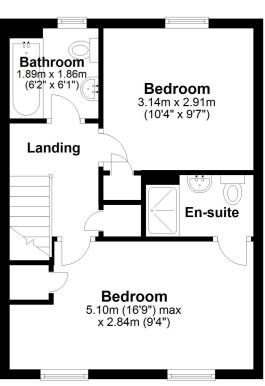

#### First Floor

Carpeted stairs, carpeted landing, loft hatch, cupboard with boiler and doors leading to;

#### **Bedroom One**

16' 9" x 9' 4" (5.11m x 2.84m) Large double bedroom with carpeted floor, cupboard space, radiator and double glazed windows.

### **En Suite**

Shower, low level W.C., wash hand basin, heated towel rail and extractor fan.

#### **Bedroom Two**

10' 4" x 9' 7" (3.15m x 2.92m) Double bedroom with carpeted floor, radiator and double glazed window.

#### Bathroom

Garden

6' 2" x 6' 1" (1.88m x 1.85m) Bath, low level W.C., wash hand basin and frosted double glazed window.

Low maintenance rear garden with decked and paved areas. Shed, rear and side access.

### First Floor

Approx. 36.3 sq. metres (390.9 sq. feet)

Whilst every attempt has been made to ensure the accuracy of the floor plan contained here, measurements of doors, windows, rooms and any other items are approximate and no responsibility is taken for any error, omission or misstatement. This plan is for illustrative purposes only and should be used as such by any prospective purchaser. Plan produced using PlanUp.