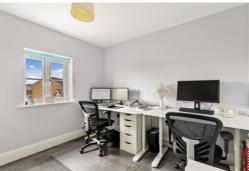

#### **Bedroom One**

16' 9" x 9' 4" (5.11m x 2.84m) Large double bedroom with carpeted floor, cupboard space, radiator and double glazed windows.

#### **Bedroom Two**

10' 4" x 9' 7" (3.15m x 2.92m) Double bedroom with carpeted floor, radiator and double glazed window.