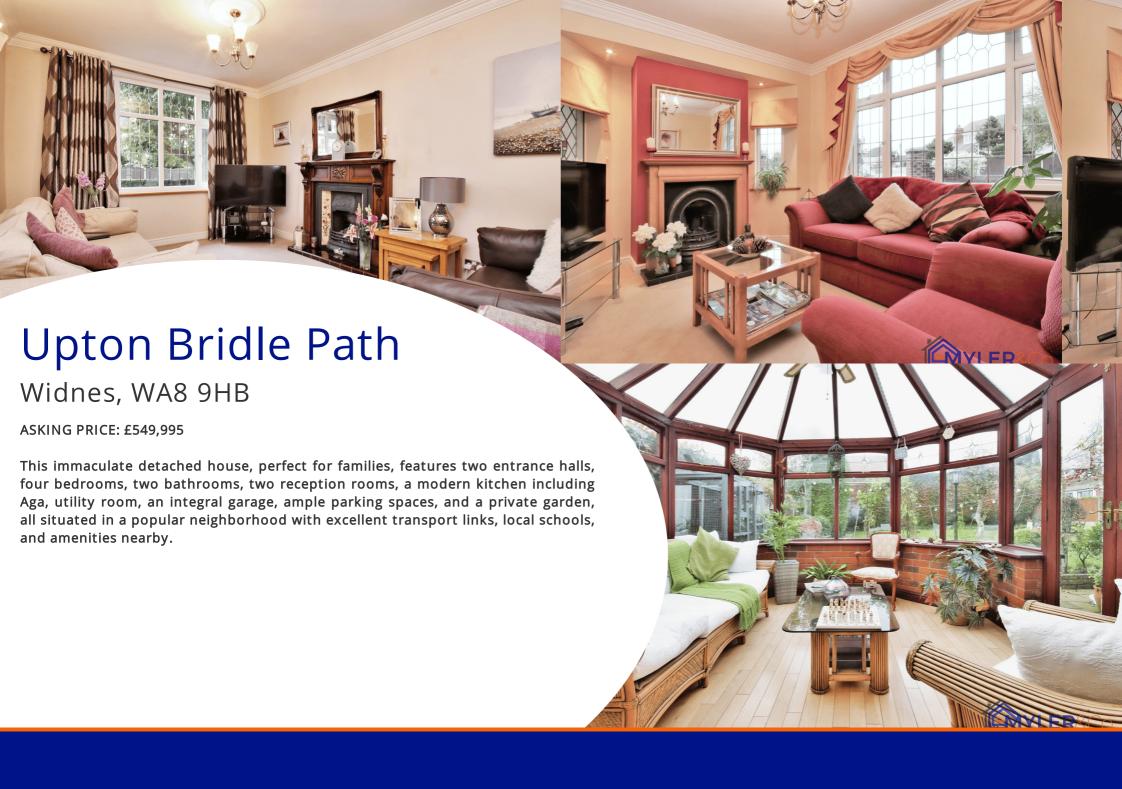

32 Upton Bridle Path Widnes

WA8 9HB

0151 424 5100 info@mylerestates.com

Ground Floor

Side Entrance Hall

Sitting Room 3.90m x 3.30m (12' 10" x 10' 10")

Lounge 6.35m x 3.30m (20' 10" x 10' 10")

Cloakroom

Kitchen

6.35m x 3.35m (20' 10" x 11' 0")

Conservatory 3.50m x 3.50m (11' 6" x 11' 6")

Utility Room 5.90m x 1.65m (19' 4" x 5' 5")

Storage Room

Hallway to Front Entrance

First Floor

Stairs & Landing