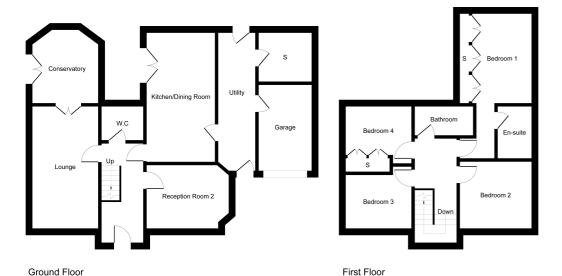

32 Upton Bridle Path Widnes

WA8 9HB

0151 424 5100 info@mylerestates.com

Ground Floor

Side Entrance Hall

Sitting Room 3.90m x 3.30m (12' 10" x 10' 10")

Lounge 6.35m x 3.30m (20' 10" x 10' 10")

Cloakroom

Kitchen

6.35m x 3.35m (20' 10" x 11' 0")

Conservatory 3.50m x 3.50m (11' 6" x 11' 6")

Utility Room 5.90m x 1.65m (19' 4" x 5' 5")

Storage Room

Hallway to Front Entrance

First Floor

Stairs & Landing

Bedroom One 6.20m x 3.30m (20' 4" x 10' 10")

Ensuite - Shower Room

Bedroom Two

3.35m x 3.12m (11' 0" x 10' 3")

Bedroom Three 3.30m x 3.10m (10' 10" x 10' 2")

Bedroom Four 3.30m x 3.00m (10' 10" x 9' 10")

Family Bathroom