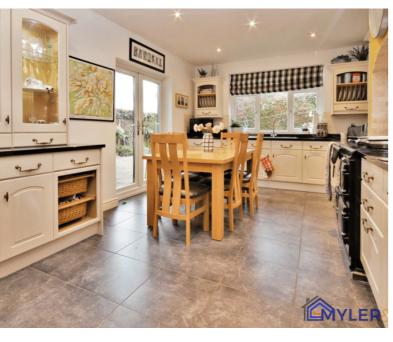

Kitchen

6.35m x 3.35m (20' 10" x 11' 0")

Conservatory 3.50m x 3.50m (11' 6" x 11' 6")

Utility Room 5.90m x 1.65m (19' 4" x 5' 5")

Storage Room

Hallway to Front Entrance

First Floor

Stairs & Landing