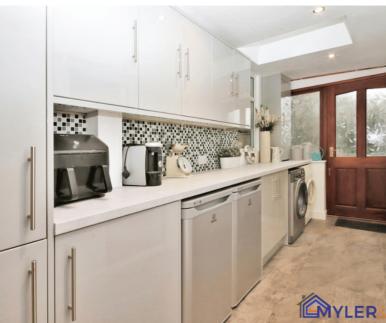

Kitchen

6.35m x 3.35m (20' 10" x 11' 0")

Conservatory 3.50m x 3.50m (11' 6" x 11' 6")

Utility Room 5.90m x 1.65m (19' 4" x 5' 5")

Storage Room

Hallway to Front Entrance

First Floor

Stairs & Landing