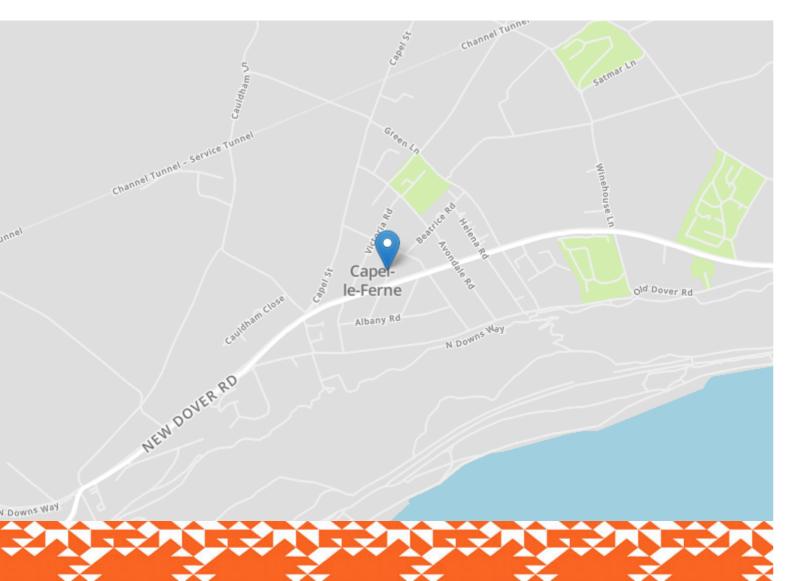

# 11 Clarence Road

CAPEL-LE-FERNE, Folkestone CT18 7LW

# £370,000 FREEHOLD

DRAFT DETAILS...FOR SALE WITH BURNAP + ABEL... Burnap + Abel are delighted to offer this four bedroom detached bungalow, situated in the sought after location of Capel Le Ferne. This property has fantastic potential and the accommodation comprises of a lounge, dining room, large kitchen, downstairs shower room, three bedrooms, and a family room / fourth bedroom. Additional benefits include a driveway, garage, large rear garden, double glazing and gas central heating. For your chance to view call Sole agent Burnap + Abel now on 01303 258590.