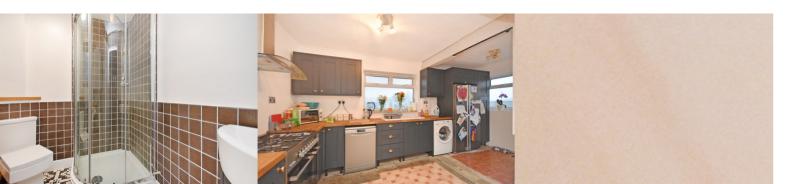

### Kitchen

16'7" x 15'11" (5.05m x 4.85m)

### **Shower Room**

6'9" x 5'10" (2.06m x 1.78m)