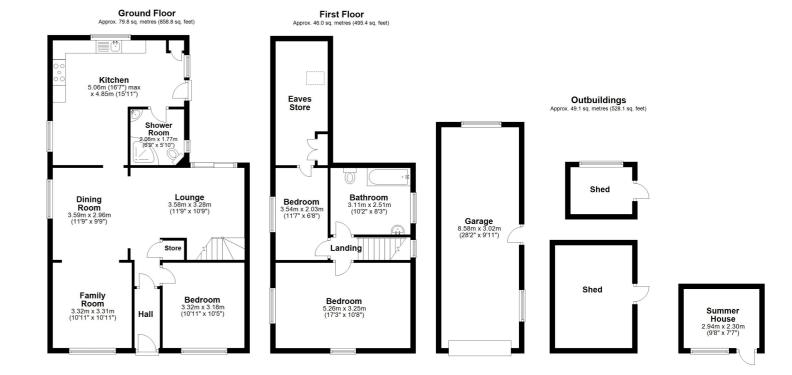

### **Entrance Hall**

### Lounge

11'9" x 10'9" (3.58m x 3.28m)

# **Dining Room**

11'9" x 9'9" (3.58m x 2.97m)

# Family Room / Bedroom Four

10'11" x 10'11" (3.33m x 3.33m)

### **Bedroom**

10' 11" x 10' 5" (3.33m x 3.17m)

### Kitchen

16'7" x 15'11" (5.05m x 4.85m)

### **Shower Room**

6'9" x 5'10" (2.06m x 1.78m)

# First Floor Landing

### **Bedroom**

17' 3" x 10' 8" (5.26m x 3.25m)

### **Bedroom**

11' 7" x 6' 8" (3.53m x 2.03m)

# Family Bathroom

10' 2" x 8' 3" (3.10m x 2.51m)

# Garden

### Garage

28' 2" x 9' 11" (8.59m x 3.02m)

### **Summer House**

9'8" x 7'7" (2.95m x 2.31m)

### Drive way

Whilst every attempt has been made to ensure the accuracy of the floor plan contained here, measurements of doors, windows, rooms and any other items are approximate and no responsibility is taken for any en omission or mis-statement. This plan is for illustrative purposes only and should be used as such by any prospective purchaser.