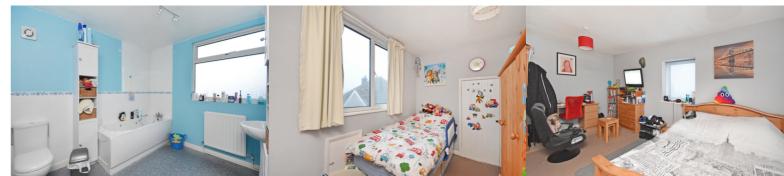

### **Bedroom**

17' 3" x 10' 8" (5.26m x 3.25m)

### **Bedroom**

11' 7" x 6' 8" (3.53m x 2.03m)

# Family Bathroom

10' 2" x 8' 3" (3.10m x 2.51m)