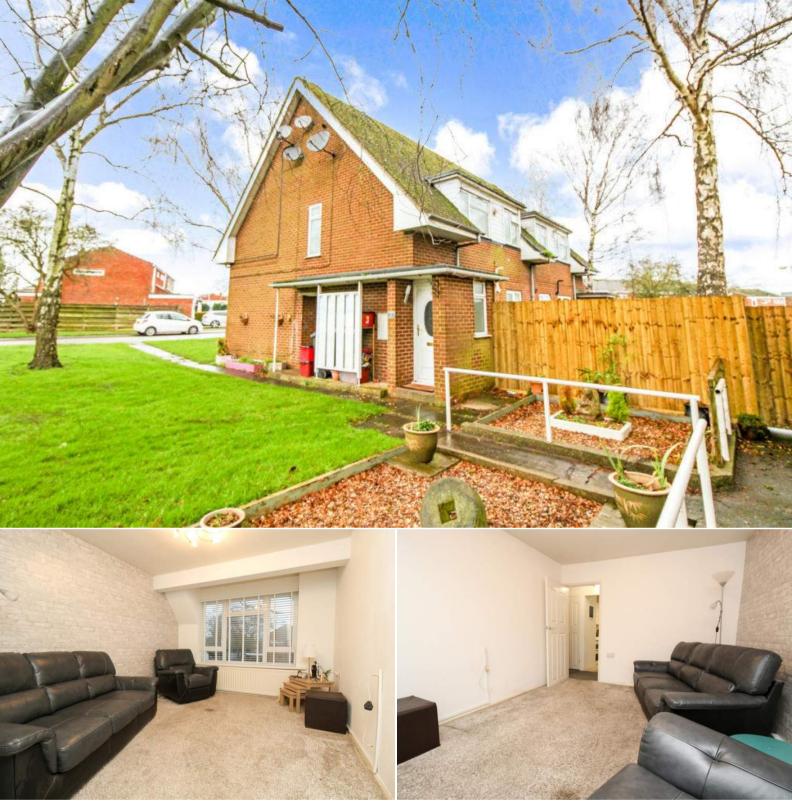

## Ryder Close Warwick

Bettermove are delighted to welcome to the market this charming one bedroom first floor maisonette in Hampton Magna.

The property is leasehold with approximately 103 years remaining on the lease; the combined ground rent and service charge is £26 pcm.

The interior of this beautifully-presented property consists of a spacious lounge, separate fitted kitchen/diner, double bedroom and bathroom.

Situated in the sought after village of Hampton Magna, the property is close to a range of amenities, including supermarkets, shops, restaurants and cafes. Transport connections can be found from the A46, A4177, M40 and Warwick Parkway rail station.