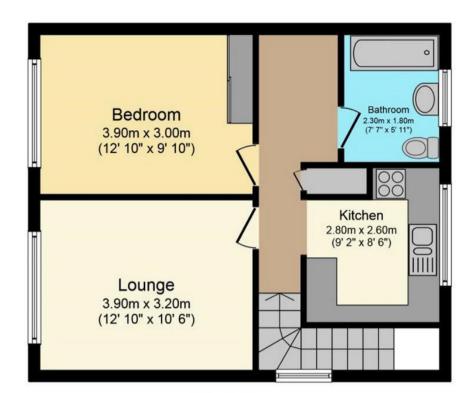

**Ground Floor** 

**First Floor** 

Total floor area 46.0 sq. m. (495 sq. ft.) approx

20-22 Bridge End, Leeds, LS1 4DJ t: 0330 004 0050 e: hello@bettermove.co.uk www.bettermove.co.uk