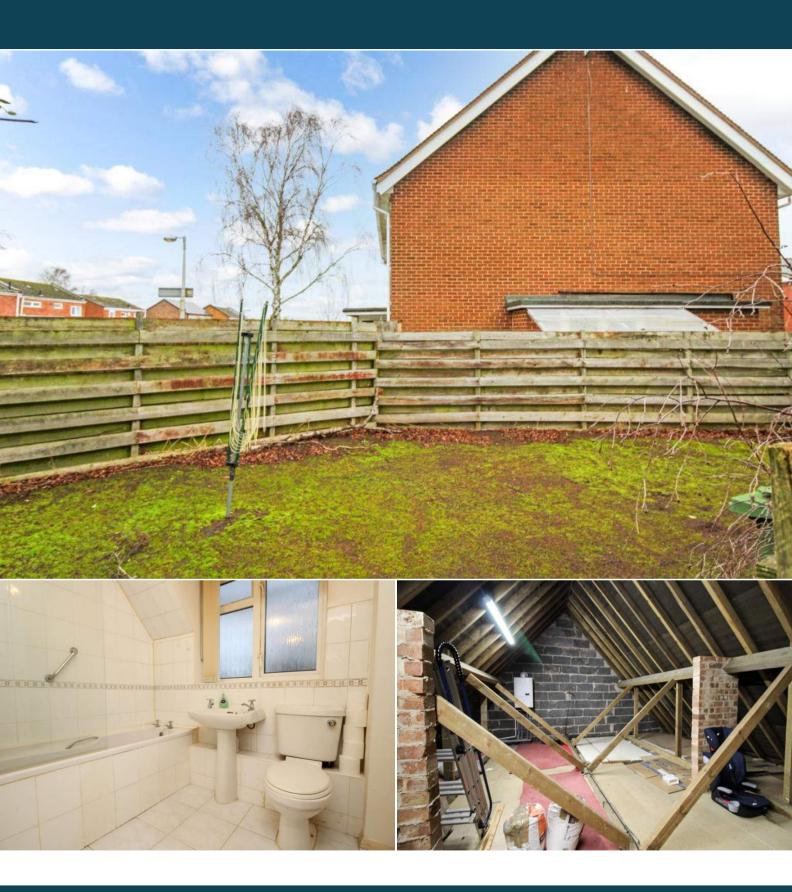

The interior of this beautifully-presented property consists of a spacious lounge, separate fitted kitchen/diner, double bedroom and bathroom.

Situated in the sought after village of Hampton Magna, the property is close to a range of amenities, including supermarkets, shops, restaurants and cafes. Transport connections can be found from the A46, A4177, M40 and Warwick Parkway rail station.