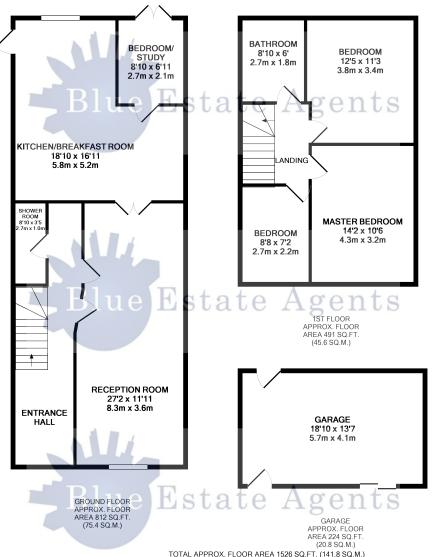

bathroom suite.

It also ideally boasts off street parking for two cars, 60' rear garden and side shared access. Other benefits include gas central heating and double glazed windows. Rear access is also available from Orchard Avenue via a shared service road.

Whilst every attempt has been made to ensure the accuracy of the floor plan contained here, measurements of doors, windows, rooms and any other items are approximate and no responsibility is taken for any error, omission, or mis-statement. This plan is for illustrative purposes only and should be used as such by any prospective purchaser. The services, systems and appliances shown have not been tested and no guarantee as to their operability or efficiency can be given Made with Metropix ©2019