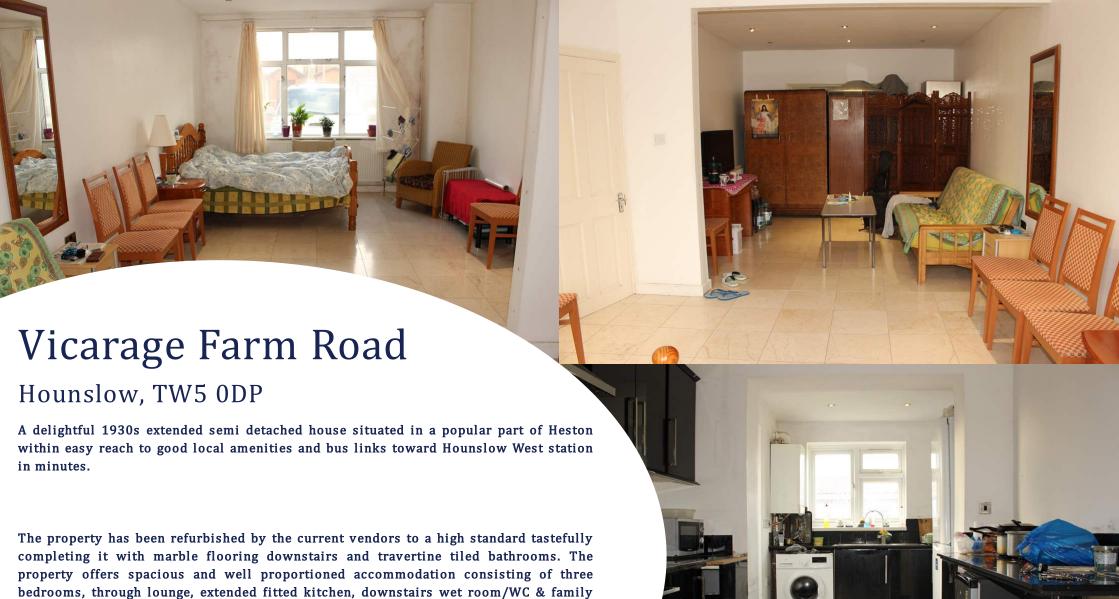

bathroom suite.

It also ideally boasts off street parking for two cars, 60' rear garden and side shared access. Other benefits include gas central heating and double glazed windows. Rear access is also available from Orchard Avenue via a shared service road.