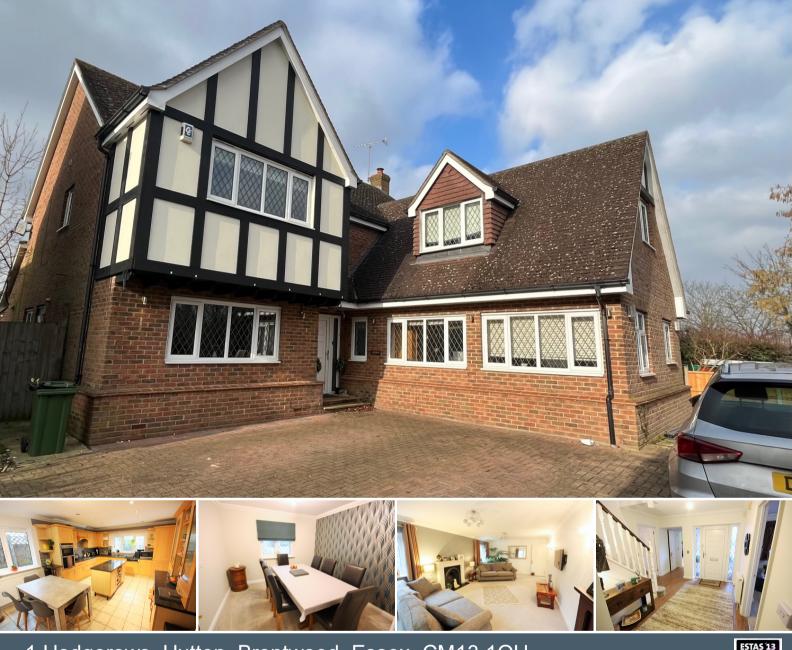

# 1 Hedgerows, Hutton, Brentwood, Essex, CM13 1QH £1,250,000

Situated in a private road is this spacious and superbly presented five bedroom detached family home which is set over 2600 square feet. This substantial property offers family room, W/C, utility, conservatory, office, study, living room and kitchen to the ground floor. Whilst climbing the stairs to the spacious landing you will find five bedrooms two En-suite bathrooms and family bathroom. Externally the property offers a low maintenance garden with patio area and to the front is ample off street parking for several cars with additional garden area to the front. The property is situated with the highly regarded St Martins School and walking distance to all local shops and amenities. Shenfield station is also within walking distance.

- FIVE BEDROOM
  DETACHED HOUSE
- CONSERVATORY
- AMPLE OFF-STREET
  PARKING
- UTILITY ROOM
- TWO EN SUITES
- FAMILY ROOM AND LIVING ROOM
- SHORT DRIVE TO SHENFIELD & BILLERICAY STATION