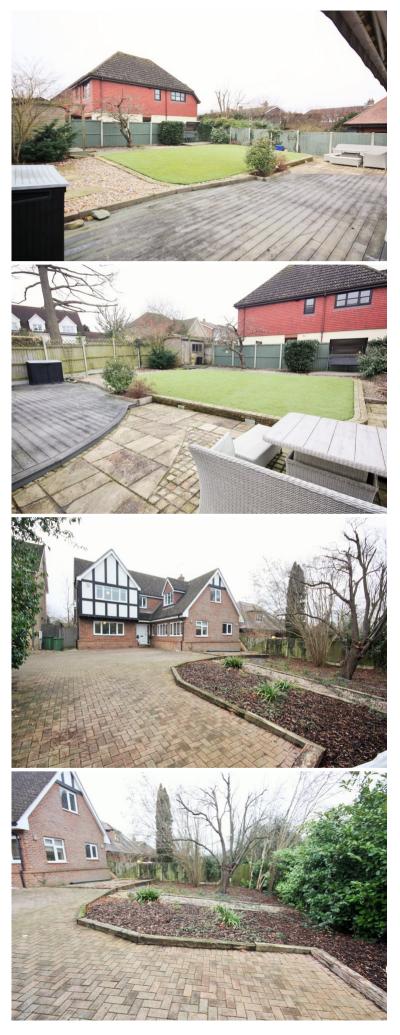

# 1 Hedgerows, Hutton, Brentwood, Essex, CM13 1QH £1,250,000

Situated in a private road is this spacious and superbly presented five bedroom detached family home which is set over 2600 square feet. This substantial property offers family room, W/C, utility, conservatory, office, study, living room and kitchen to the ground floor. Whilst climbing the stairs to the spacious landing you will find five bedrooms two En-suite bathrooms and family bathroom. Externally the property offers a low maintenance garden with patio area and to the front is ample off street parking for several cars with additional garden area to the front. The property is situated with the highly regarded St Martins School and walking distance to all local shops and amenities. Shenfield station is also within walking distance.

#### Exterior Rear garden commences with patio area and laid to artificial grass for low maintenance. To the front ample parking and additional garden area.