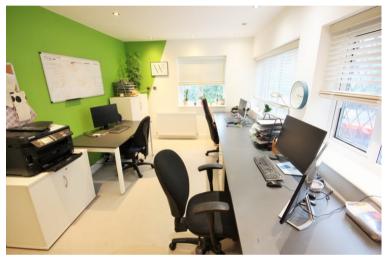

#### Office

3.12m x 3.48m ( 10' 3" x 11' 5" )

Utility Room 2.82m x 1.45m ( 9' 3" x 4' 9" )