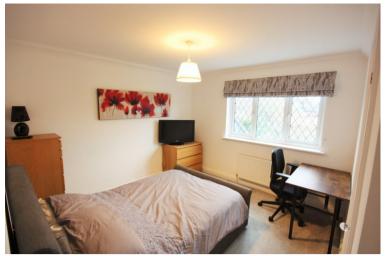

#### Bedroom One

4.65m x 3.96m ( 15' 3" x 13' )

## En Suite

#### Bedroom Two

4.88m x 4.06m (16' x 13' 4")

En Suite

**Bedroom Three** 

3.68m x 3.56m ( 12' 1" x 11' 8" )

#### Bedroom Four

3.40m x 3.12m ( 11' 2" x 10' 3" )

#### **Bedroom Five**

3.35m x 3.15m ( 11' x 10' 4" )

Family Bathroom