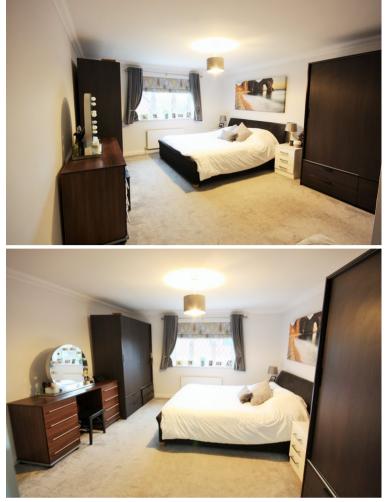

#### Bedroom One

4.65m x 3.96m ( 15' 3" x 13' )

#### Bedroom Two

4.88m x 4.06m (16' x 13' 4")

En Suite

**Bedroom Three** 

3.68m x 3.56m ( 12' 1" x 11' 8" )