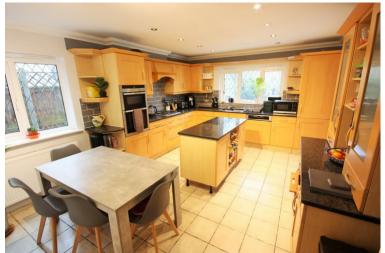

and family bathroom. Externally the property offers a low maintenance garden with patio area and to the front is ample off street parking for several cars with additional garden area to the front. The property is situated with the highly regarded St Martins School and walking distance to all local shops and amenities. Shenfield station is also within walking distance.

- FIVE BEDROOM
  DETACHED HOUSE
- CONSERVATORY
- AMPLE OFF-STREET
  PARKING
- UTILITY ROOM
- TWO EN SUITES
- FAMILY ROOM AND LIVING ROOM
- SHORT DRIVE TO SHENFIELD & BILLERICAY STATION





#### **Ground Floor**

#### **Entrance Hallway**



**Ground Floor WC** 

Study 4.80m x 2.95m ( 15' 9" x 9' 8" )

#### Living Room



7.49m x 4.06m ( 24' 7" x 13' 4" )

#### Family Room



4.06m x 3.84m (13' 4" x 12' 7" )

#### Kitchen



5.03m x 3.84m ( 16' 6" x 12' 7" )

#### Office



3.12m x 3.48m ( 10' 3" x 11' 5" )

Utility Room 2.82m x 1.45m ( 9' 3" x 4' 9" )

#### Conservatory



6.17m x 2.54m ( 20' 3" x 8' 4" )

#### **First Floor**

## Landing





#### Bedroom One



4.65m x 3.96m ( 15' 3" x 13' )

## En Suite



#### Bedroom Two



4.88m x 4.06m (16' x 13' 4")

En Suite

**Bedroom Three** 



3.68m x 3.56m ( 12' 1" x 11' 8" )

#### Bedroom Four



3.40m x 3.12m ( 11' 2" x 10' 3" )

#### **Bedroom Five**



3.35m x 3.15m ( 11' x 10' 4" )

Family Bathroom





#### Exterior Rear garden commences with patio area and laid to artificial grass for low maintenance. To the front ample parking and additional garden area.

#### **PROPERTY MISDESCRIPTIONS ACT 1991**

The Agents not tested any apparatus, fixtures and fitt