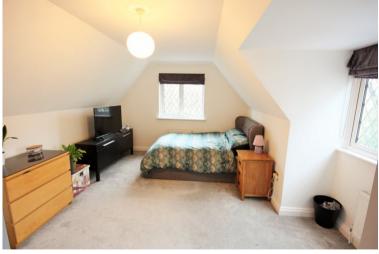

#### Bedroom One

4.65m x 3.96m ( 15' 3" x 13' )

## En Suite

#### Bedroom Two

4.88m x 4.06m (16' x 13' 4")

En Suite

**Bedroom Three** 

3.68m x 3.56m ( 12' 1" x 11' 8" )

#### Bedroom Four

3.40m x 3.12m ( 11' 2" x 10' 3" )

#### **Bedroom Five**

3.35m x 3.15m ( 11' x 10' 4" )

Family Bathroom