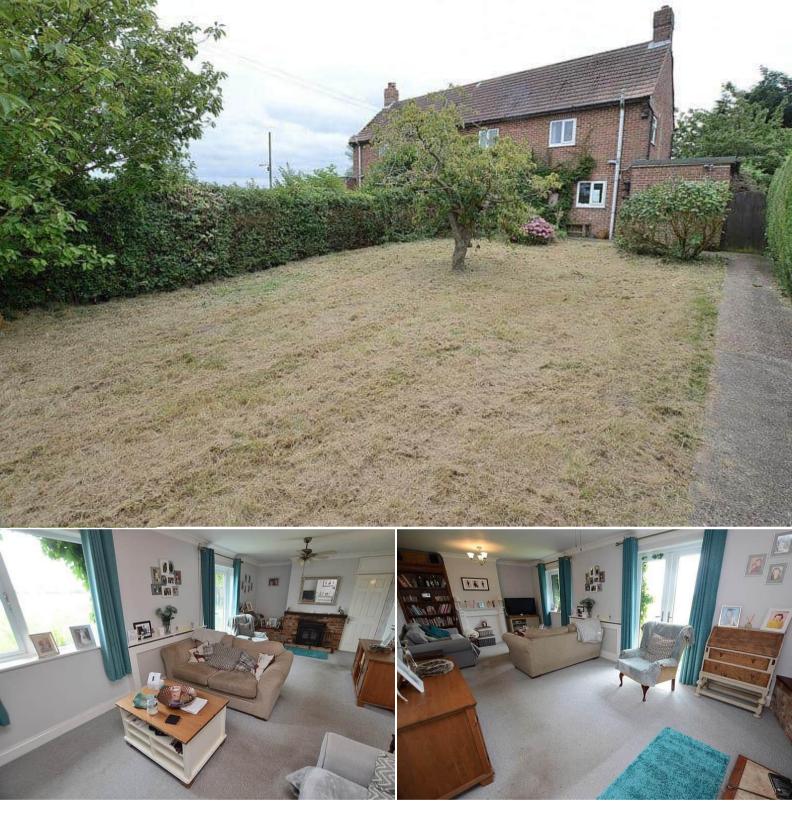

The interior of this beautifully presented property comprises a spacious living & dining room, the fitted kitchen with access to the workshop, storage room and convenient WC on the ground floor. The first floor consists of three bedrooms and the family bathroom. The exterior boasts a private large rear garden, perfect for enjoying the summer months.

Located in the popular residential area of of Martin Dales withing the Lincolnshire countryside with the popular village of Woodhall Spa located a short drive away with access to a range of amenities.