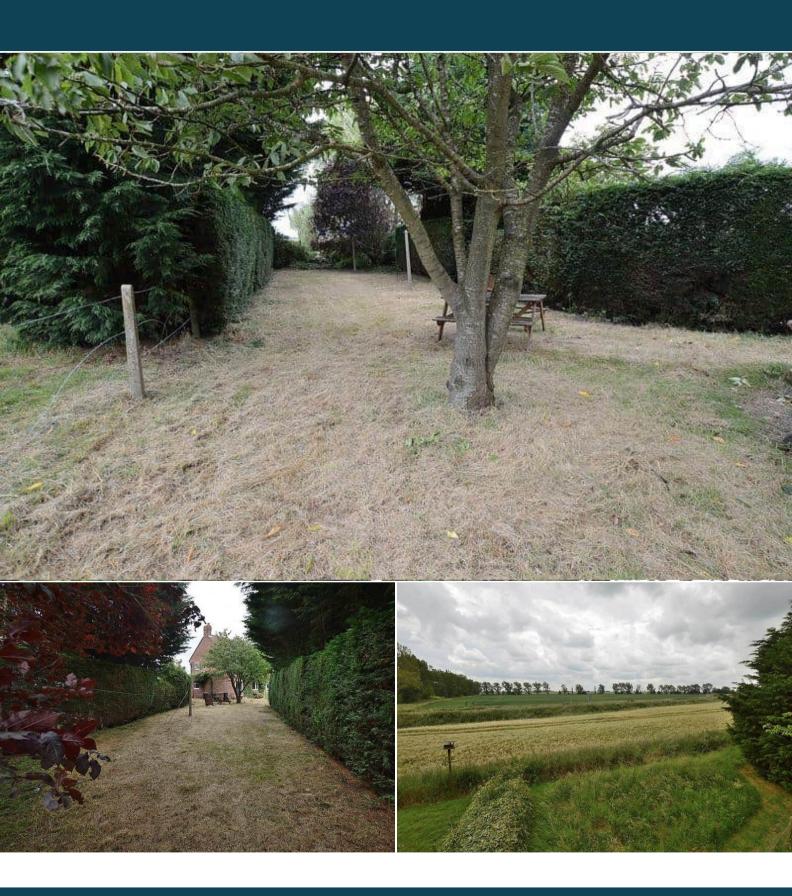

The interior of this beautifully presented property comprises a spacious living & dining room, the fitted kitchen with access to the workshop, storage room and convenient WC on the ground floor. The first floor consists of three bedrooms and the family bathroom. The exterior boasts a private large rear garden, perfect for enjoying the summer months.

Located in the popular residential area of of Martin Dales withing the Lincolnshire countryside with the popular village of Woodhall Spa located a short drive away with access to a range of amenities.