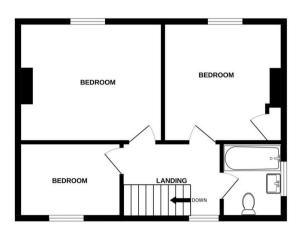

The interior of this beautifully presented property comprises a spacious living & dining room, the fitted kitchen with access to the workshop, storage room and convenient WC on the ground floor. The first floor consists of three bedrooms and the family bathroom. The exterior boasts a private large rear garden, perfect for enjoying the summer months.

## TOTAL FLOOR AREA: 1078 sq.ft. (100.2 sq.m.) approx.

Whilst every attempt has been made to ensure the accuracy of the floorplan contained here, measurements of doors, windows, rooms and any other items are approximate and no responsibility is taken for any error, omission or mis-statement. This plan is for illustrative purposes only and should be used as such by any prospective purchaser. The services, systems and appliances shown have not been tested and no guarantee as to their observable of the properties of the properties