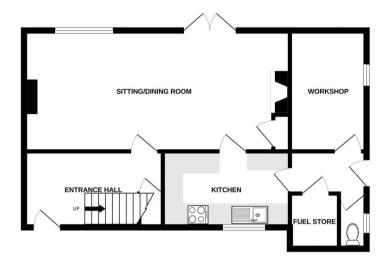

## TOTAL FLOOR AREA: 1078 sq.ft. (100.2 sq.m.) approx.

Whilst every attempt has been made to ensure the accuracy of the floorplan contained here, measurements of doors, windows, rooms and any other items are approximate and no responsibility is taken for any error, omission or mis-statement. This plan is for illustrative purposes only and should be used as such by any prospective purchaser. The services, systems and appliances shown have not been tested and no guarantee as to their observable of the properties of the properties