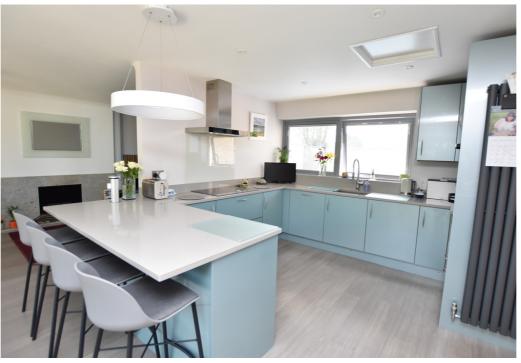

## Kingston Way Nailsea

This unique and incredibly deceptive, detached bungalow occupies a wonderful corner plot on this quiet, established, cul de sac. Immaculately presented throughout and finished to a contemporary, high standard, this versatile bungalow has been reconfigured and extended by the current owners to incorporate space and modern living. The property benefits from large UPVC double glazed windows, allowing light to suffuse all corners of the home. The property attractively incorporates indoor and outdoor living with large picture windows and patio doors from the living space, and Principal Suite providing immediate access to the rear. Sitting in beautifully landscaped front and rear gardens, also provides great, private entertaining space. In brief this one of a kind bungalow comprises; Entrance Hall, Kitchen/Dining/Family Room, Principal Suite With Dressing Room & En Suite Shower Room, Three Further Bedrooms and a Modern Family Bathroom. This property must be viewed to be truly appreciated.