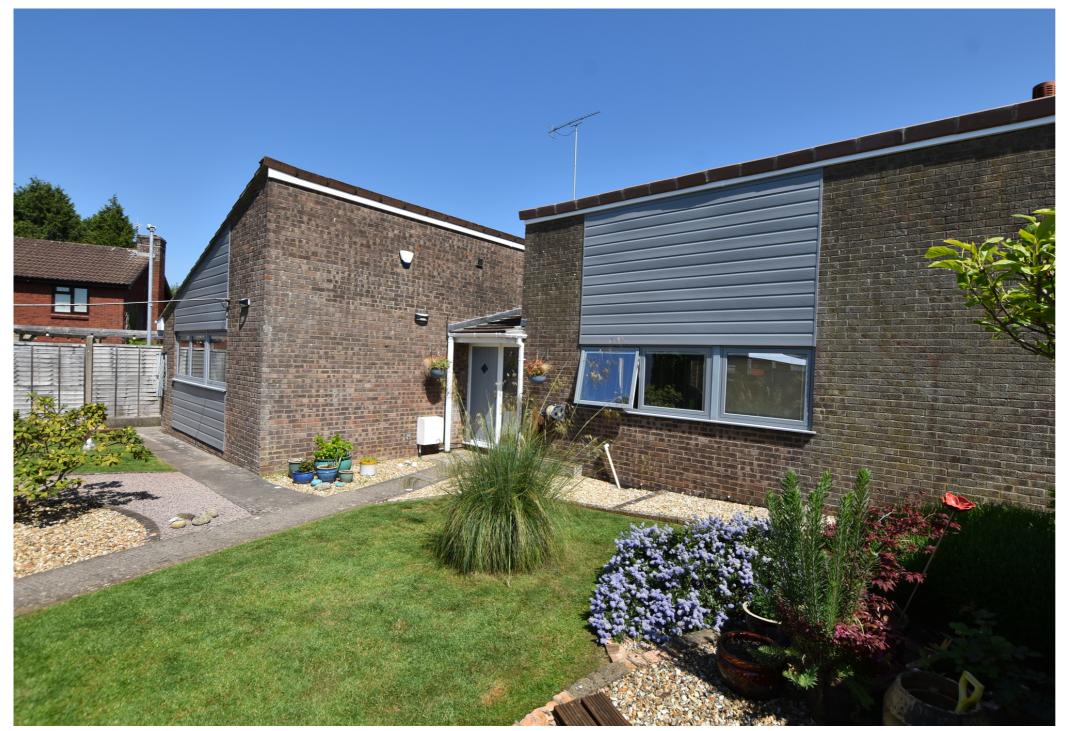

## Kingston Way Nailsea

This unique and incredibly deceptive, detached bungalow occupies a wonderful corner plot on this quiet, established, cul de sac. Immaculately presented throughout and finished to a contemporary, high standard, this versatile bungalow has been reconfigured and extended by the current owners to incorporate space and modern living. The property benefits from large UPVC double glazed windows, allowing light to suffuse all corners of the home. The property attractively incorporates indoor and outdoor living with large picture windows and patio doors from the living space, and Principal Suite providing immediate access to the rear. Sitting in beautifully landscaped front and rear gardens, also provides great, private entertaining space. In brief this one of a kind bungalow comprises; Entrance Hall, Kitchen/Dining/Family Room, Principal Suite With Dressing Room & En Suite Shower Room, Three Further Bedrooms and a Modern Family Bathroom. This property must be viewed to be truly appreciated.