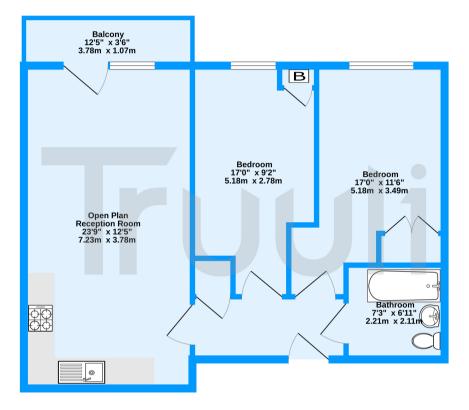

Bourchier House, Oakfield Road, Croydon, CR0 TOTAL FLOOR AREA: 695 sq.ft. (64.5 sq.m.) approx. Measurements are approximate. Not to scale. Illustrative purposes only