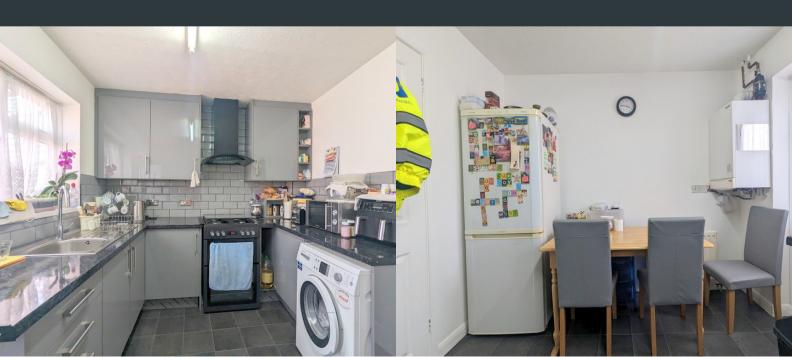

#### Kitchen

3.60m x 2.59m (11' 10" x 8' 6") Rear aspect double glazed windows and door to garden. A range of eye and base level units with integrated combi boiler, drainage sink, extractor fan and space for gas cooker, fridge/freezer, washing machine and dining table and chairs.