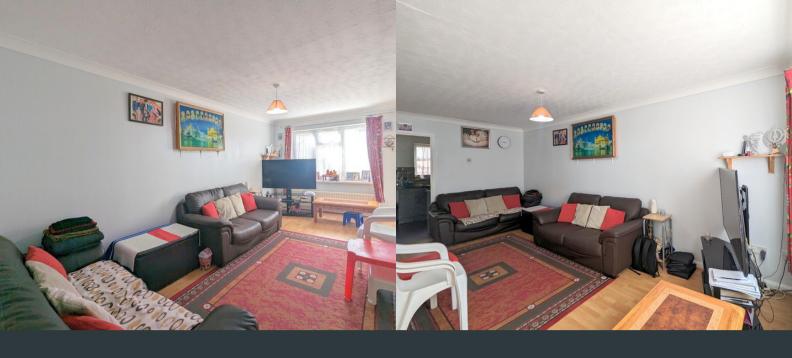

## **Living Room**

5.61m x 3.60m (18' 5" x 11' 10") Front aspect double glazed windows, laminate flooring, under stair cupboard and wall mounted double radiator.