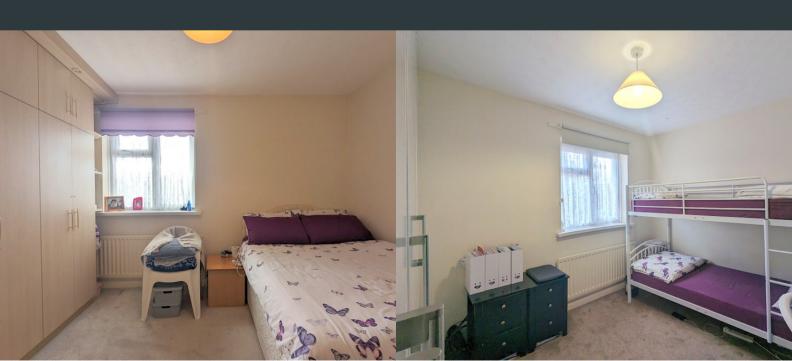

### Principle Bedroom

3.60m x 3.10m (11' 10" x 10' 2") Front aspect double glazed window, wall length fitted wardrobes, carpeted flooring and wall mounted radiator.

# Bedroom Two

3.60m x 3.10m (11' 10" x 10' 2") Rear aspect double glazed window, wall length fitted wardrobes, carpeted flooring and wall mounted radiator.

#### **Bedroom Three**

3.60m x 2.87m (11' 10" x 9' 5") Rear aspect double glazed window, wall length fitted wardrobes, carpeted flooring and wall mounted radiator.