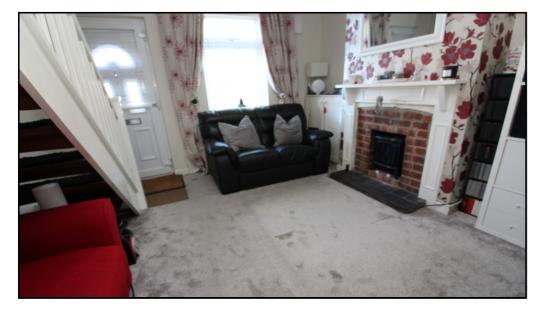

### Lounge

Abt 12' 3" x 11' 9" (3.73m x 3.58m) Carpet, stairs rising to the first floor, door leading to kitchen. Electric fireplace. Window to front aspect. Radiator.