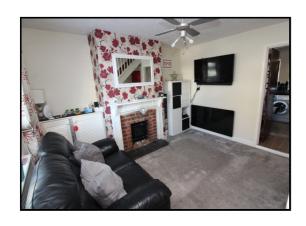

### Lounge

Abt 12' 3" x 11' 9" (3.73m x 3.58m) Carpet, stairs rising to the first floor, door leading to kitchen. Electric fireplace. Window to front aspect. Radiator.