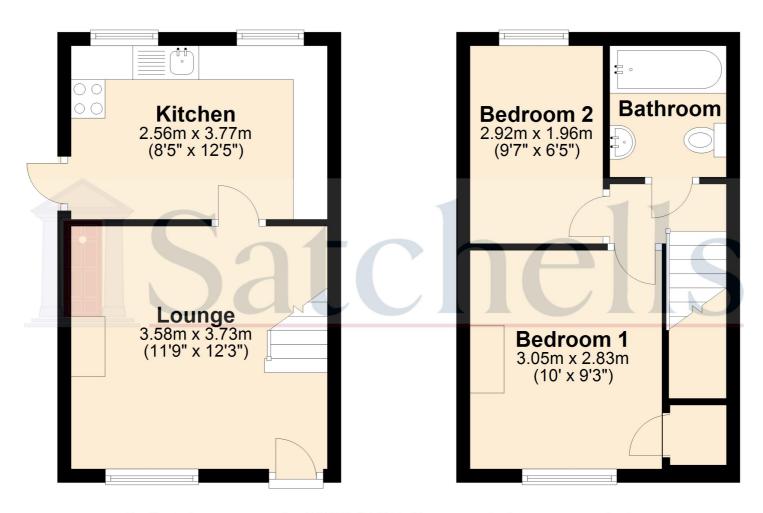

### Lounge

Abt 12' 3" x 11' 9" (3.73m x 3.58m) Carpet, stairs rising to the first floor, door leading to kitchen. Electric fireplace. Window to front aspect. Radiator.

#### **Kitchen**

Abt 12' 5" x 8' 5" (3.78m x 2.57m) Laminate flooring, range of matching wall and base units with complimentary work surfaces. Stairless steel sink with drainer and mixer tap. Window to rear aspect. Radiator. Door leading to garden.

#### Bedroom one

Abt 9' 3" x 10' 0" (2.82m x 3.05m) Carpet. Window to font aspect. Radiator. Built in storage.

#### **Bedroom two**

Abt 6' 5" x 9' 7" (1.96m x 2.92m) Carpet. Window to rear aspect. Radiator. Built in storage.

## **Ground Floor**

## **First Floor**

For illastrative purposes only - NOT TO SCALE - Measurements shown are approximate. The size and position of doors,windows,appliances and other features are approximate.

Plan produced using PlanUp.