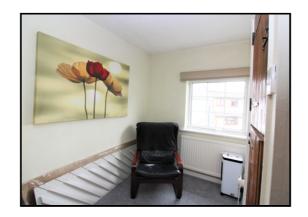

### Lounge

Abt 12' 3" x 11' 9" (3.73m x 3.58m) Carpet, stairs rising to the first floor, door leading to kitchen. Electric fireplace. Window to front aspect. Radiator.