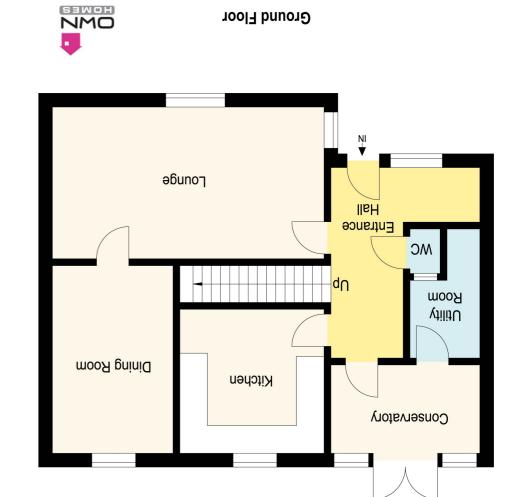

Entrance Hallway - A welcoming entrance hallway with doors leading to the lounge, cloakroom, kitchen and conservatory, radiator.

 $Cloakroom - 1.70m \times 0.84m (5'7'' \times 2'9'') - Porcelain \ wash \ hand \ basin \ with \ mixer \ tap \ and \ vanity \ cupboard \ below, low level \ w/c, \ marble \ effect \ tiles, \ vinyl \ flooring, \ extractor \ fan.$ 

Lounge - 3.28m x 5.94m (10'9" x 19'6") - Bright and open lounge space with double glazed windows to front and side aspect, feature fireplace, tv points, radiator, door leading to dining room.

Kitchen - 2.92 m x 3.07 m (9'7'' x 10'1'') - Modern kitchen space comprising of base and eye level white gloss units, rolled edge worktops, tiled splashbacks, stainless steal sink with mixer tap, John Lewis dual oven with matching four ringed gas hob, integrated dishwasher and fridge. double glazed window to rear aspect, tiled flooring.

 $Dining\ Room\ -\ 2.90m\ x\ 4.06m\ (9'6''\ x\ 13'4''\ )\ -\ Separate\ dining\ area\ with\ wood\ effect\ laminate\ flooring,\ double\ glazed\ window\ to\ rear\ aspect,\ radiator,\ understairs\ cupboard.$ 

Conservatory - 3.53 m x 2.74 m (11'7'' x 9'0'') - A further reception room, enclosed conservatory roof, grey laminate flooring, radiator, double glazed sliding doors leading to the rear garden, door leading to utility room.