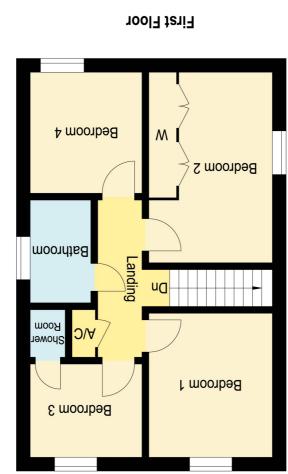

 $\label{thm:com-3.18m} \ \ x \ 1.45m \ (10'5'' \ x \ 4'9'') \ - \ Wall \ mounted \ boiler, space for multiple under counter fridge/freezers, washing \ machine \ and \ tumble \ dryer.$ 

First Floor Landing - Airing cupboard housing hot water cylinder, doors leading to all bedrooms and family bathroom.

 $Bedroom\ One\ -\ 3.10m\ x\ 3.20m\ (10'2''\ x\ 10'6''\ )\ -\ Double\ bedroom, carpeted, double\ glazed\ window\ to\ side\ aspect,\ radiator,\ ample\ space\ for\ a\ large\ wardrobe.$ 

 $Bedroom\ Two-3.28m\ x\ 3.18m\ (10'9''\ x\ 10'5''\ )-A\ further\ double\ bedroom, double\ glazed\ window\ to\ front\ aspect,\ fitted\ wardrobe,\ carpeted,\ radiator,\ storage\ cupboard.$ 

Family Bathroom - 2.03m x 1.63m (6'8" x 5'4") - Three piece suite comprising of a panelled bath with shower head attachment, wash hand basin, low level w/c, variety of vanity cupboards, tiled throughout, vinyl flooring, frosted double glazed window to rear aspect, heated towel rail.

 $Bedroom\ Three\ -\ 2.62m\ x\ 2.13m\ (8'7''\ x\ 7'0''\ )\ -\ Wood\ effect\ laminate\ flooring, double\ glazed\ window\ to\ side\ aspect,\ radiator,\ single\ tiled\ shower\ cubical.$ 