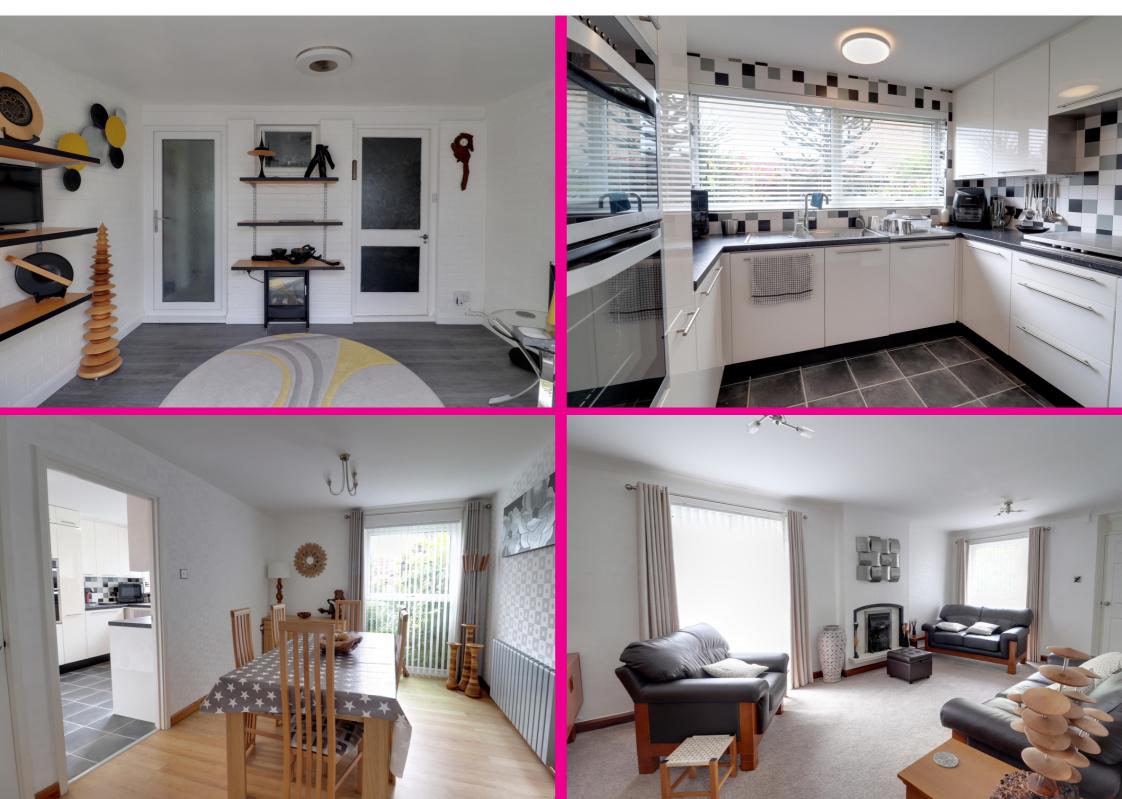

Lounge - 3.28m x 5.94m (10'9" x 19'6") - Bright and open lounge space with double glazed windows to front and side aspect, feature fireplace, tv points, radiator, door leading to dining room.

Kitchen - 2.92 m x 3.07 m (9'7'' x 10'1'') - Modern kitchen space comprising of base and eye level white gloss units, rolled edge worktops, tiled splashbacks, stainless steal sink with mixer tap, John Lewis dual oven with matching four ringed gas hob, integrated dishwasher and fridge. double glazed window to rear aspect, tiled flooring.

 $Dining\ Room\ -\ 2.90m\ x\ 4.06m\ (9'6''\ x\ 13'4''\ )\ -\ Separate\ dining\ area\ with\ wood\ effect\ laminate\ flooring,\ double\ glazed\ window\ to\ rear\ aspect,\ radiator,\ understairs\ cupboard.$ 