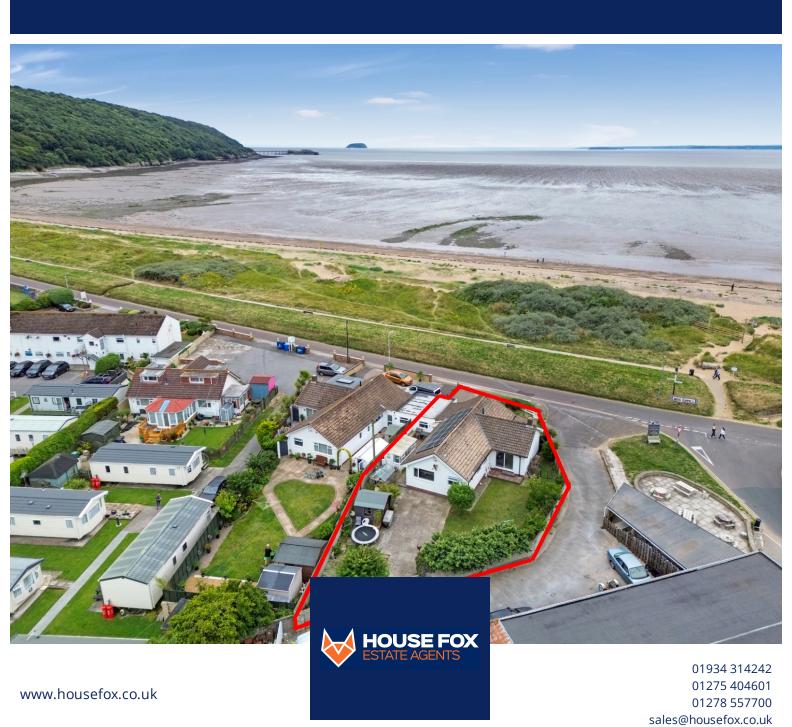

# Beach Road, Kewstoke, Weston-Super-Mare, Somerset. BS22 9UZ

# PROPERTY DESCRIPTION

HOUSE FOX ESTATE AGENTS PRESENT... Welcome to this beautiful linked detached two-bedroom bungalow, perfectly situated in the highly sought-after location of Kewstoke, on the picturesque Beach Road. This fantastic home is just a stone's throw away from Sand Bay Beach, offering a serene and idyllic setting for seaside living. As you approach the property, you'll find ample parking space at the front, along with a convenient garage, ensuring plenty of room for vehicles. Upon entering, you are greeted by a long hallway that sets the tone for the rest of the home, exuding a sense of space and warmth. To the right of the hallway is a generously sized kitchen/diner, providing a perfect space for cooking and entertaining. The kitchen features modern appliances and ample storage, making it both functional and stylish. Adjacent to the kitchen is a spacious living room, offering a comfortable area for relaxation and gatherings. The bungalow boasts two double bedrooms, each providing a peaceful retreat for residents. The wellappointed bathroom is conveniently located, offering modern fixtures and fittings. Being situated on a corner plot, the property benefits from a good-sized rear garden, perfect for outdoor activities, gardening, or simply enjoying the fresh coastal air. The additional garage provides extra storage or parking options.

# Rear Garden

The rear garden is partially enclosed by brick walls and features a spacious patio area behind the bungalow. The remaining sections are laid to lawn, extending to the rear and side of the property. The garden includes a sizable potting shed with double-glazed windows, electricity, and an external WC, as well as a large summer house and a greenhouse. An outdoor water tap is also available. The garden offers a high level of privacy and receives ample sunlight throughout the day.

#### **Front**

Parking for two to three cars and enclosed by dwarf walling.

# Garage

20' 0" x 8' 9" (6.10m x 2.67m) UPVC double glazed window to rear aspect, power and lighting with up and over door to front.