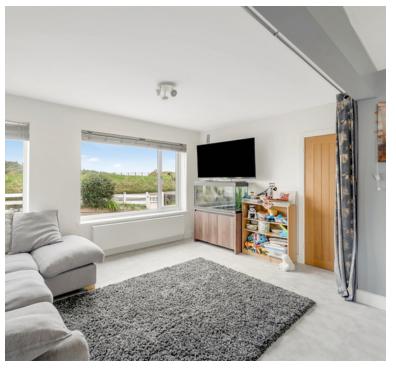

# **Living Room**

18' 0" x 11' 9" (5.49m x 3.58m) UPVC double glazed windows to front aspect and sliding patio doors to rear aspect, radiator.