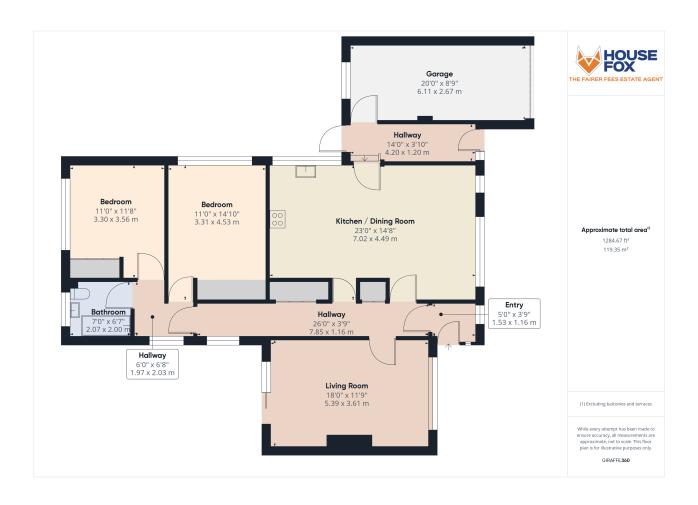

# **Entrance**

Enter via UPVC double glazed door opening into porch, UPVC double glazed window to front aspect and door through to;

# **Entrance Hallway**

3' 9" x 26' 0" (1.14m x 7.92m) Fantastic sized inner hallway which has radiator, storage cupboards, UPVC double glazed window to side aspect, doors to all rooms.

# **Living Room**

18' 0" x 11' 9" (5.49m x 3.58m) UPVC double glazed windows to front aspect and sliding patio doors to rear aspect, radiator.

# Kitchen/Dining Room

23' 0" x 14' 8" (7.01m x 4.47m) Recently updated, this kitchen boasts a selection of high-gloss wall and base cabinets, complemented by a solid wood countertop. It features a 4-ring electric ceramic hob with an extractor hood above and an oven below, as well as a Belfast sink with mixer taps. The space is enhanced with stylish tiled splashbacks and a double-glazed side window. There is plumbing and space available for a washing machine or dishwasher, along with integrated fridge and freezer units. The central island includes a solid wood countertop, drawers, base cabinets, and a breakfast bar, all accompanied by an elegant wall-mounted radiator, the dining area has two big UPVC double glazed windows to front aspect.

# **Bedroom One**

11' 0" x 14' 10" (3.35m x 4.52m) UPVC double glazed window to side aspect, radiator.

# **Bedroom Two**

11' 0" x 11' 8" (3.35m x 3.56m) UPVC double glazed window to rear aspect, radiator and built in storage.

# **Bathroom**

7' 0" x 6' 7" (2.13m x 2.01m) UPVC double glazed obscure window to rear aspect, three piece suite comprising low level WC, vanity wash hand basin, L-shape bath with fitted and hand held shower above, heated towel rail.

# Garage

20' 0" x 8' 9" (6.10m x 2.67m) UPVC double glazed window to rear aspect, power and lighting with up and over door to front.

# FLOORPLAN & EPC