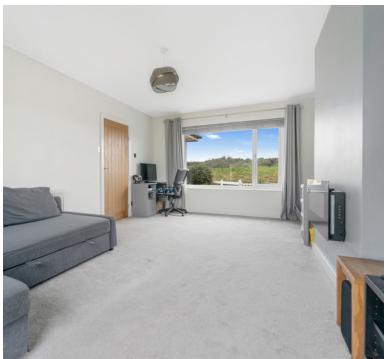

# **Living Room**

18' 0" x 11' 9" (5.49m x 3.58m) UPVC double glazed windows to front aspect and sliding patio doors to rear aspect, radiator.