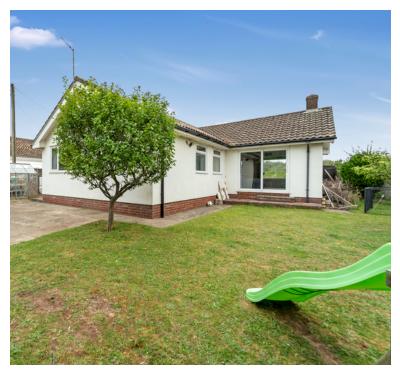

# Rear Garden

The rear garden is partially enclosed by brick walls and features a spacious patio area behind the bungalow. The remaining sections are laid to lawn, extending to the rear and side of the property. The garden includes a sizable potting shed with double-glazed windows, electricity, and an external WC, as well as a large summer house and a greenhouse. An outdoor water tap is also available. The garden offers a high level of privacy and receives ample sunlight throughout the day.