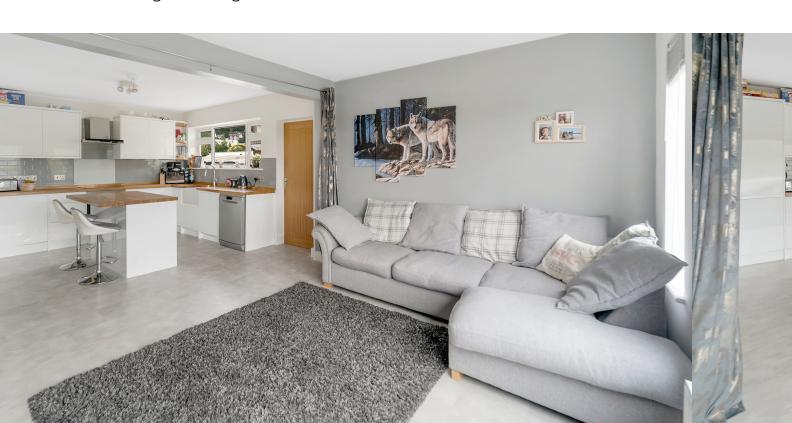

# **Living Room**

18' 0" x 11' 9" (5.49m x 3.58m) UPVC double glazed windows to front aspect and sliding patio doors to rear aspect, radiator.

# Kitchen/Dining Room

23' 0" x 14' 8" (7.01m x 4.47m) Recently updated, this kitchen boasts a selection of high-gloss wall and base cabinets, complemented by a solid wood countertop. It features a 4-ring electric ceramic hob with an extractor hood above and an oven below, as well as a Belfast sink with mixer taps. The space is enhanced with stylish tiled splashbacks and a double-glazed side window. There is plumbing and space available for a washing machine or dishwasher, along with integrated fridge and freezer units. The central island includes a solid wood countertop, drawers, base cabinets, and a breakfast bar, all accompanied by an elegant wall-mounted radiator, the dining area has two big UPVC double glazed windows to front aspect.