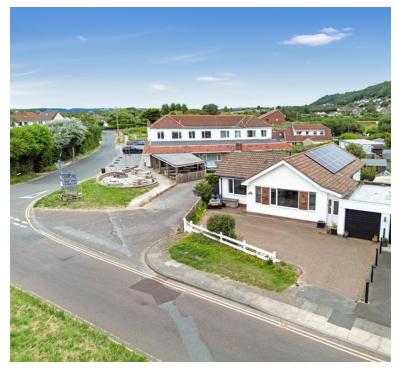

# Beach Road, Kewstoke, Weston-Super-Mare, Somerset. BS22 9UZ

# PROPERTY DESCRIPTION

HOUSE FOX ESTATE AGENTS PRESENT... Welcome to this beautiful linked detached two-bedroom bungalow, perfectly situated in the highly sought-after location of Kewstoke, on the picturesque Beach Road. This fantastic home is just a stone's throw away from Sand Bay Beach, offering a serene and idyllic setting for seaside living. As you approach the property, you'll find ample parking space at the front, along with a convenient garage, ensuring plenty of room for vehicles. Upon entering, you are greeted by a long hallway that sets the tone for the rest of the home, exuding a sense of space and warmth. To the right of the hallway is a generously sized kitchen/diner, providing a perfect space for cooking and entertaining. The kitchen features modern appliances and ample storage, making it both functional and stylish. Adjacent to the kitchen is a spacious living room, offering a comfortable area for relaxation and gatherings. The bungalow boasts two double bedrooms, each providing a peaceful retreat for residents. The wellappointed bathroom is conveniently located, offering modern fixtures and fittings. Being situated on a corner plot, the property benefits from a good-sized rear garden, perfect for outdoor activities, gardening, or simply enjoying the fresh coastal air. The additional garage provides extra storage or parking options.

#### **Front**

Parking for two to three cars and enclosed by dwarf walling.