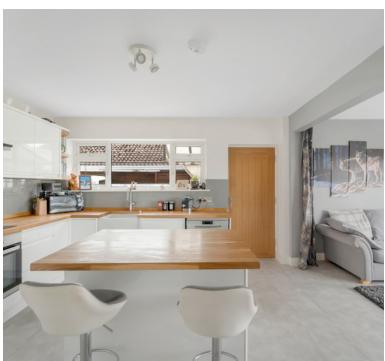

# Kitchen/Dining Room

23' 0" x 14' 8" (7.01m x 4.47m) Recently updated, this kitchen boasts a selection of high-gloss wall and base cabinets, complemented by a solid wood countertop. It features a 4-ring electric ceramic hob with an extractor hood above and an oven below, as well as a Belfast sink with mixer taps. The space is enhanced with stylish tiled splashbacks and a double-glazed side window. There is plumbing and space available for a washing machine or dishwasher, along with integrated fridge and freezer units. The central island includes a solid wood countertop, drawers, base cabinets, and a breakfast bar, all accompanied by an elegant wall-mounted radiator, the dining area has two big UPVC double glazed windows to front aspect.