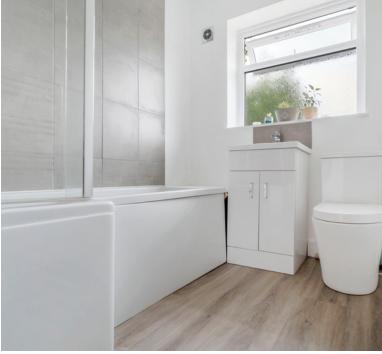

# **Bathroom**

7' 0" x 6' 7" (2.13m x 2.01m) UPVC double glazed obscure window to rear aspect, three piece suite comprising low level WC, vanity wash hand basin, L-shape bath with fitted and hand held shower above, heated towel rail.