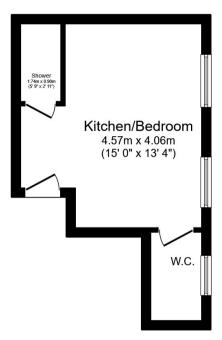

Total floor area 19.8 sq.m. (213 sq.ft.) approx

This floor plan is for illustrative purposes only. It is not drawn to scale. Any measurements, floor areas (including any total floor area), openings and orientation are approximate. No details are guaranteed, they cannot be relied upon for any purpose and they do not form part of any agreement. No liability is taken for any error, omission or misstatement. A party must rely upon its own inspection(s). Powered by www.focalagent.com