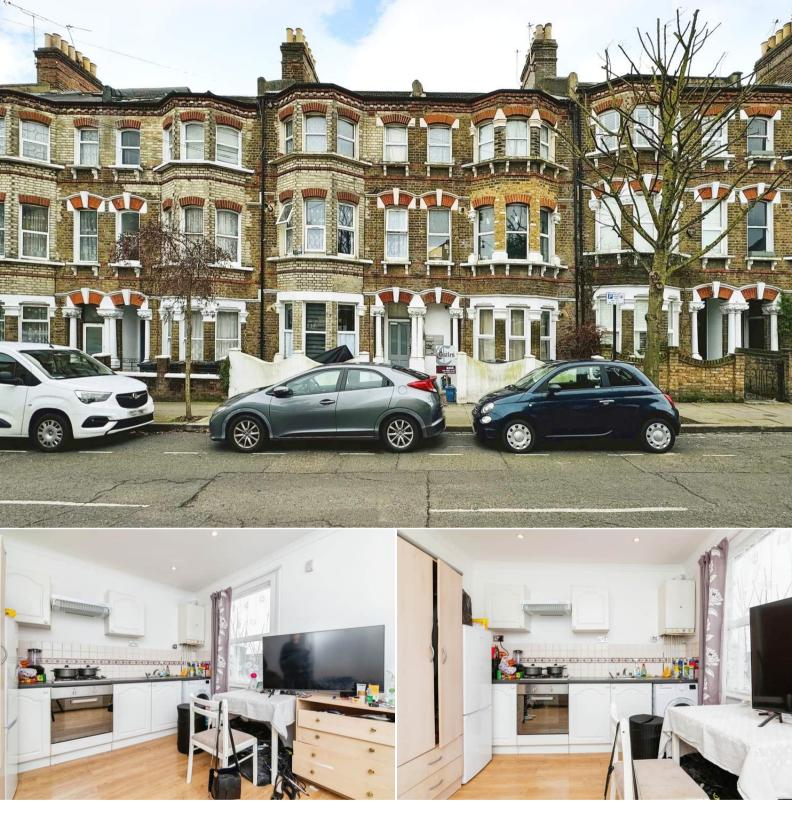

Millfields Road London E5 0AD Offers in Excess of £205,000

bettermeve

## Millfields Road London

Bettermove are proud to present this 1 bedroom studio flat in this sought-after residential road close to Chatsworth Road, available with no forward chain.

The property benefits from double glazing, gas central heating throughout and has ample on street parking available nearby. The council tax band is A.

The interior of this property briefly comprises a spacious and open plan living space with fitted kitchen, separate WC and Shower room situated on the top floor of the building.

Located in this popular residential area the property is close to a range of amenities, including shops, supermarkets, restaurants and pubs. There are various Hackney parks and open spaces nearby, with Victoria Park, London Fields and Hackney Marshes all within walking distance. Excellent transport connections can be found from Clapton overground and many local bus routes providing easy access into central London.