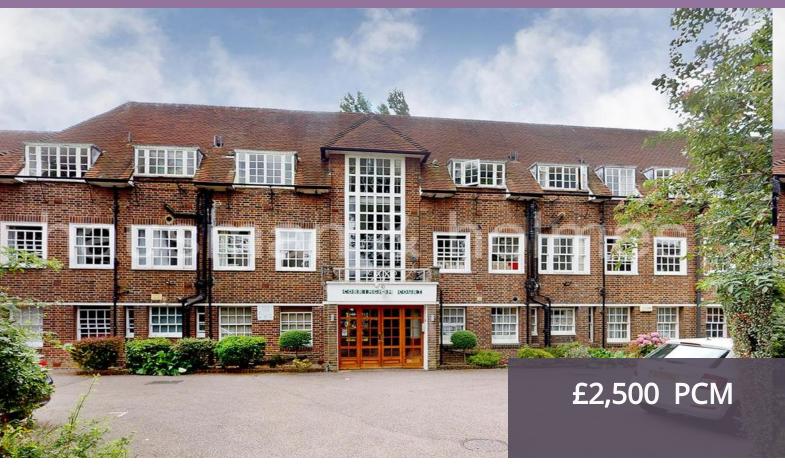

## CORRINGHAM COURT, CORRINGHAM ROAD, LONDON. NW11

- Ground Floor Flat
- Open Plan
  Kitchen and
  Diner
- Three Double
  Bedrooms
- Family Bathroom
- Family Bathroom and Ensuite
- Communcal Garden
- Parking Space
- Hampstead
  Garden Surburb
- Golders Green
  Station

## **PROPERTY SUMMARY**

A bright and spacious three double bedrooms in a purpose build flat located in Golders Green. This property is based on the Ground Floor, unfurnished, open plan kitchen and diner, seperate recepetion room, one ensuite and one family bathroom with ample of storage space. This property has a communcal garden and one parking space.