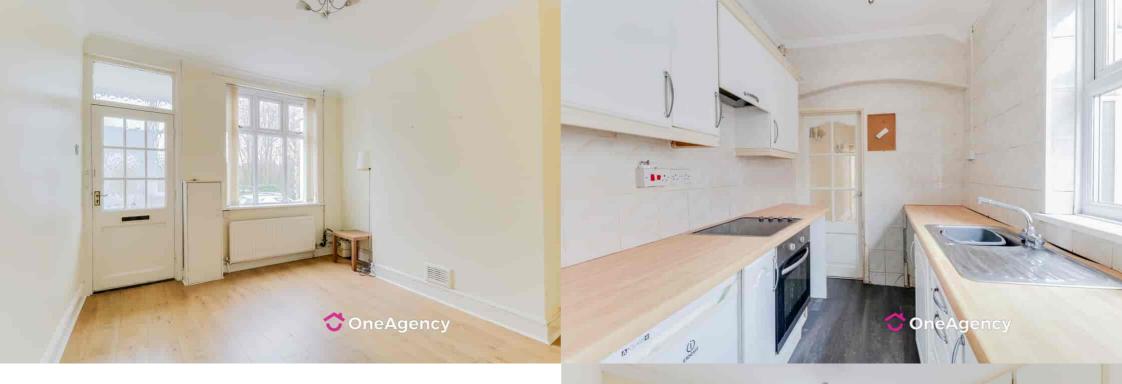

#### **Reception Room One**

3.45m x 3.43m (11' 4" x 11' 3") A double glazed window, radiator and laminate flooring.

#### **Reception Room Two**

3.67m x 3.42m (12' 0" x 11' 3") A double glazed window, storage cupboard, radiator and laminate flooring.

#### Kitchen

2.72m x 1.95m (8' 11" x 6' 5") A range of wall and base units with worktops, stainless steel sink basin, integral oven and electric hob with extractor over, plumbing for a washing machine, space for a fridge and freezer, worcester combi-boiler, double glazed window, UPVC door and laminate flooring.