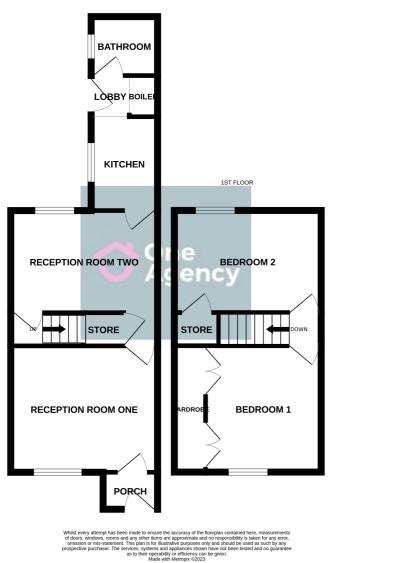

#### **Ground Floor**

#### Porch

UPVC front door, double glazed windows and laminate flooring.

#### **Reception Room One**

3.45m x 3.43m (11' 4" x 11' 3") A double glazed window, radiator and laminate flooring.

#### **Reception Room Two**

3.67m x 3.42m (12' 0" x 11' 3") A double glazed window, storage cupboard, radiator and laminate flooring.

#### Kitchen

2.72m x 1.95m (8' 11" x 6' 5") A range of wall and base units with worktops, stainless steel sink basin, integral oven and electric hob with extractor over, plumbing for a washing machine, space for a fridge and freezer, worcester combi-boiler, double glazed window, UPVC door and laminate flooring.

#### Bathroom

2.03m x 1.84m (6' 8" x 6' 0") A white suite with bath and overhead rainfall shower, pedestal hand wash basin, low level W/C, grey tall radiator, double glazed window and laminate flooring.

#### First Floor

#### Bedroom One

3.43m x 2.85m (11' 3" x 9' 4") Fitted wardrobe units, double glazed window, radiator and carpet flooring.

#### Bedroom Two

3.69m x 3.45m (12' 1" x 11' 4") Storage cupboard, double glazed window, radiator and carpet flooring.