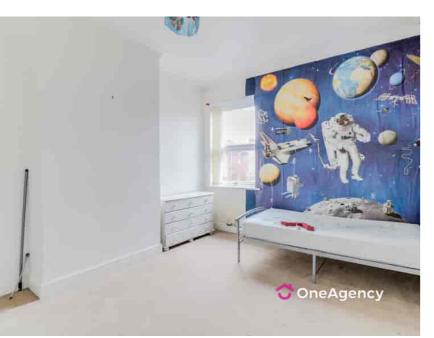

#### Bedroom One

3.43m x 2.85m (11' 3" x 9' 4") Fitted wardrobe units, double glazed window, radiator and carpet flooring.

#### Bedroom Two

3.69m x 3.45m (12' 1" x 11' 4") Storage cupboard, double glazed window, radiator and carpet flooring.