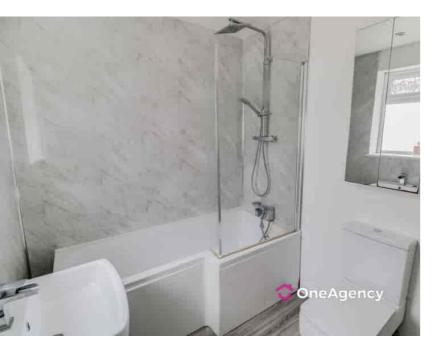

#### Bathroom

2.03m x 1.84m (6' 8" x 6' 0") A white suite with bath and overhead rainfall shower, pedestal hand wash basin, low level W/C, grey tall radiator, double glazed window and laminate flooring.