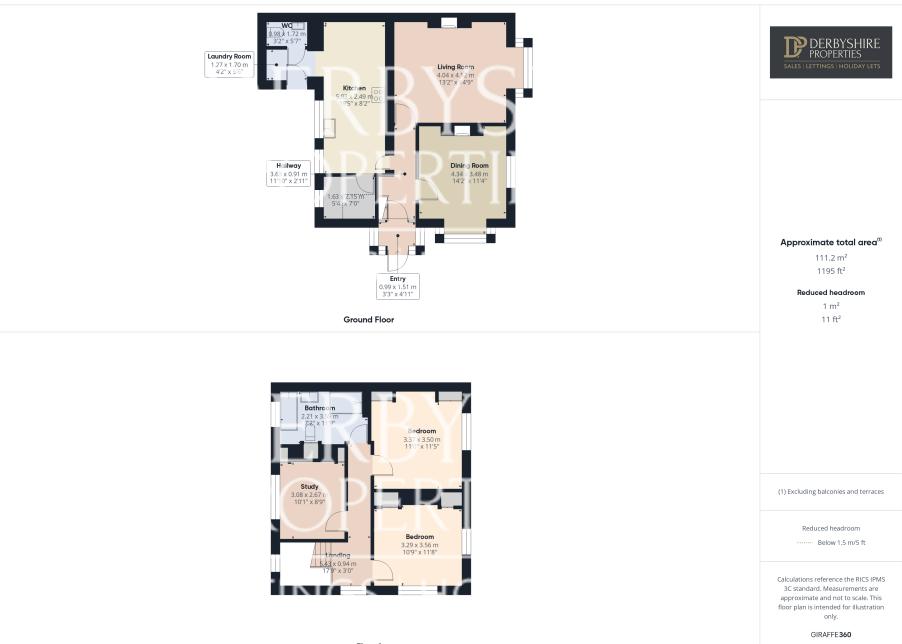

## **PROPERTY DESCRIPTION**

Derbyshire Properties are delighted to present for sale this magnificent example of a period home, offering an abundance of original features, character, and charm throughout. Accessed via a side entrance porch, the property opens into a beautiful, light-filled entrance hallway featuring the original door and stunning stained-glass windows. The hallway leads to two generously sized reception rooms, an open-plan living kitchen, pantry, rear hallway, and guest cloakroom/WC. Upstairs, a galleried landing provides access to three double bedrooms and a truly stunning bathroom suite. Externally, the property occupies a substantial corner plot with a beautifully landscaped garden offering a high degree of privacy, along with off-road parking for two vehicles and Solar panels.