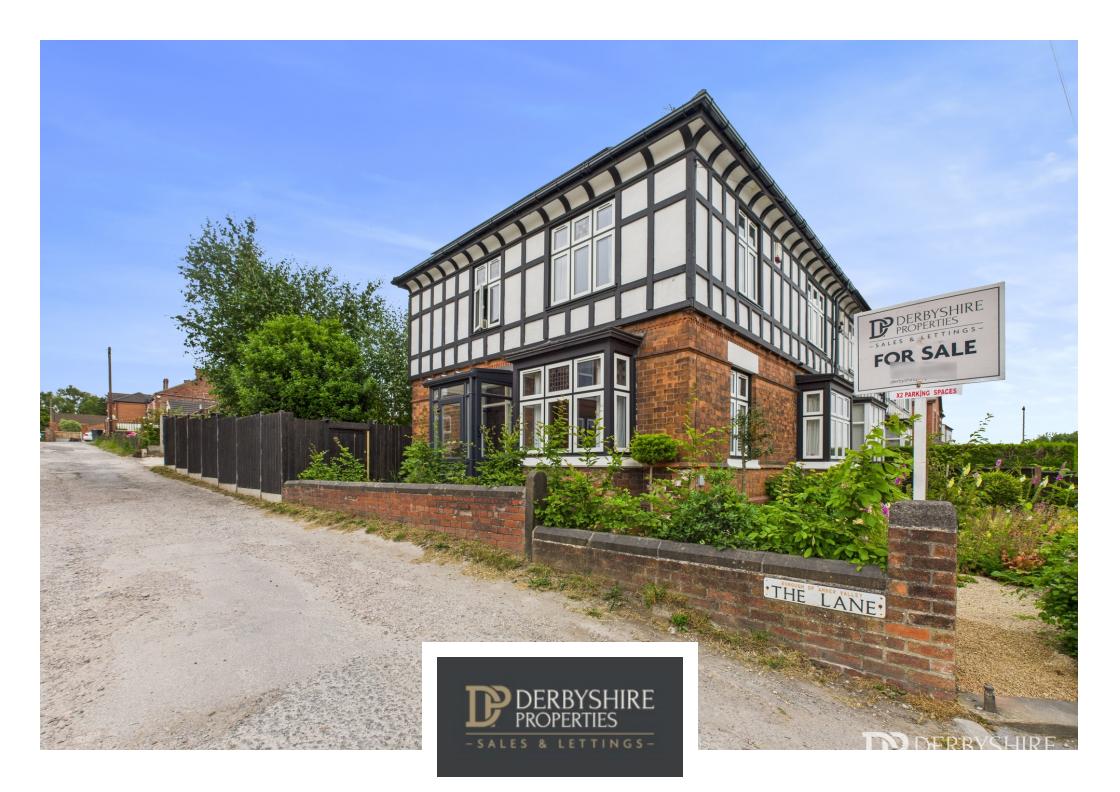

## Lane House, Heage Road, Ripley, Derbyshire DE5 3GE £375,000 - Freehold

## **PROPERTY DESCRIPTION**

Derbyshire Properties are delighted to present for sale this magnificent example of a period home, offering an abundance of original features, character, and charm throughout. Accessed via a side entrance porch, the property opens into a beautiful, light-filled entrance hallway featuring the original door and stunning stained-glass windows. The hallway leads to two generously sized reception rooms, an open-plan living kitchen, pantry, rear hallway, and guest cloakroom/WC. Upstairs, a galleried landing provides access to three double bedrooms and a truly stunning bathroom suite. Externally, the property occupies a substantial corner plot with a beautifully landscaped garden offering a high degree of privacy, along with off-road parking for two vehicles and Solar panels.