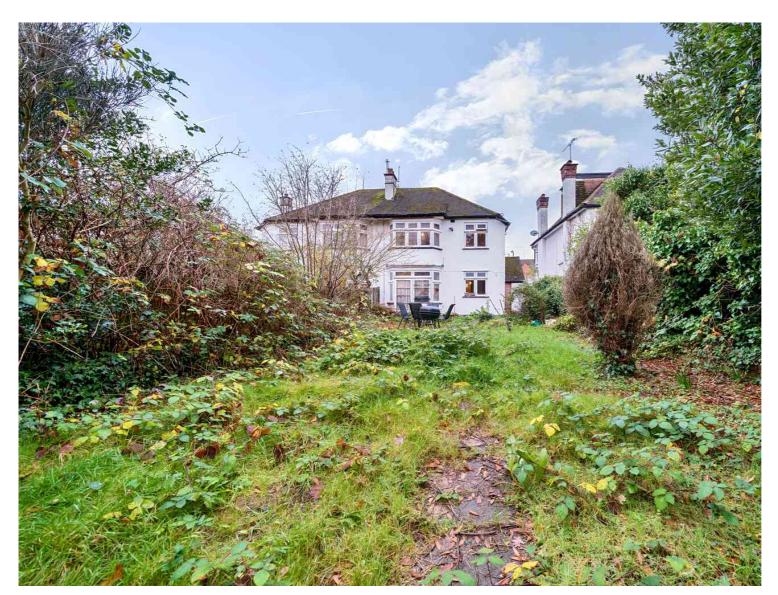

The rear garden extends to approximately 90 ft plus but is overgrown to the rear.

Local amenities can be found close by on Preston Road and Kenton Road and there are superb schools nearby including Mount Stewart, Uxendon Manor, Claremont, St Gregory's science college and JFS.