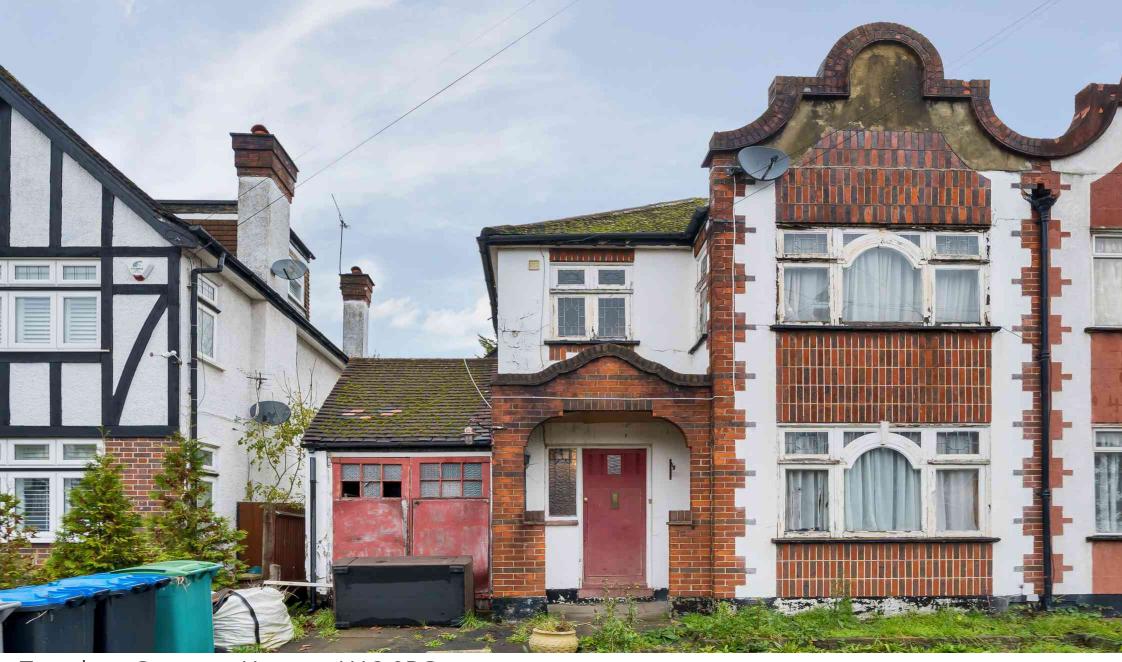

Trevelyan Crescent, Harrow, HA3 0RG

GUIDE PRICE £600,000 - £700,000 Looking for the Mount Stewart catchment area and a house that really is a blank canvas? Then you need to come and see this home in Trevelyan Crescent which is being offered for sale chain free.

This three bedroom semi is in need of some major renovations and is ideal for somebody looking to create a superb family home in one of Kenton's premier locations.

There is potential for a two floor side extension, rear extension and a possible loft conversion, (all subject to planning consent).

The accommodation briefly comprises of a generous sized entrance hall, two inter communicating reception rooms, kitchen and a garage via own drive to the side. The first floor has a landing with access to a loft space, three double bedrooms and a bathroom/wc and a separate wc.