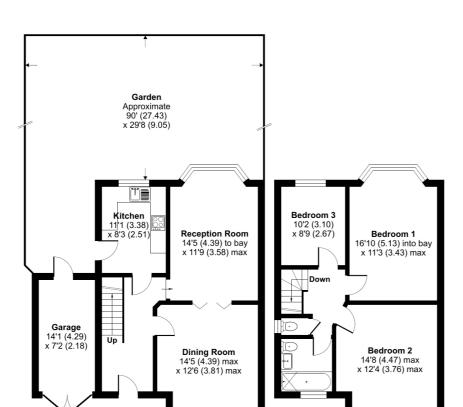

## Trevelyan Crescent, Harrow, HA3

Approximate Area = 1134 sq ft / 105.3 sq m
Garage = 102 sq ft / 9.5 sq m
Total = 1236 sq ft / 114.8 sq m
For identification only - Not to scale

Floor plan produced in accordance with RICS Property Measurement Standards incorporating International Property Measurement Standards (IPMS2 Residential). © richecom 2023. Produced for Cow & Co Properties Ltd. REF: 106

**GROUND FLOOR** 

Tel: 0208 065 0010 Email: thehub@cowandco-london.com Web: cowandco-london.com Agents note: All measurements are approximate and whilst every attempt has been made to ensure accuracy they are for general guidance only and must not be relied on. The fixture and fittings referred to have not been tested and therefore no guarantee can be given that they are in working order. Internal photographs are reproduced for general information and it must not be inferred that any item shown is included with the property.

FIRST FLOOR