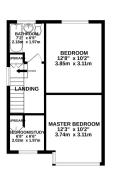

## Loweswater Crescent, Haydock, St Helens. WA11 oEP.

Offers in Region of £170,000

3 Bed Semi Detached Family Home | Large Rear Garden & Detached Garage | Close To Schools & Shops | No Chain |

TOTAL FLOOR AREA: 960 Sq.ft. (80.2 sq.m.) approx.

Fantastic opportunity to acquire a spacious three bedroom family home located within the desirable area of Haydock, within walking distance of local schools and amenities. The well balanced accommodation briefly comprises; entrance hall, sitting room/dining room and kitchen. To the first floor is the landing, three bedrooms and a family bathroom. Externally there are gardens to the front and rear with a garage, driveway parking to the front. To arrange a viewing please call 01744 754120.