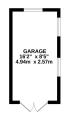

## Loweswater Crescent, Haydock, St Helens. WA11 oEP.

Offers in Region of £170,000

3 Bed Semi Detached Family Home | Large Rear Garden & Detached Garage | Close To Schools & Shops | No Chain |

TOTAL FLOOR AREA: 960 Sq.ft. (80.2 sq.m.) approx.

Fantastic opportunity to acquire a spacious three bedroom family home located within the desirable area of Haydock, within walking distance of local schools and amenities. The well balanced accommodation briefly comprises; entrance hall, sitting room/dining room and kitchen. To the first floor is the landing, three bedrooms and a family bathroom. Externally there are gardens to the front and rear with a garage, driveway parking to the front. To arrange a viewing please call 01744 754120.