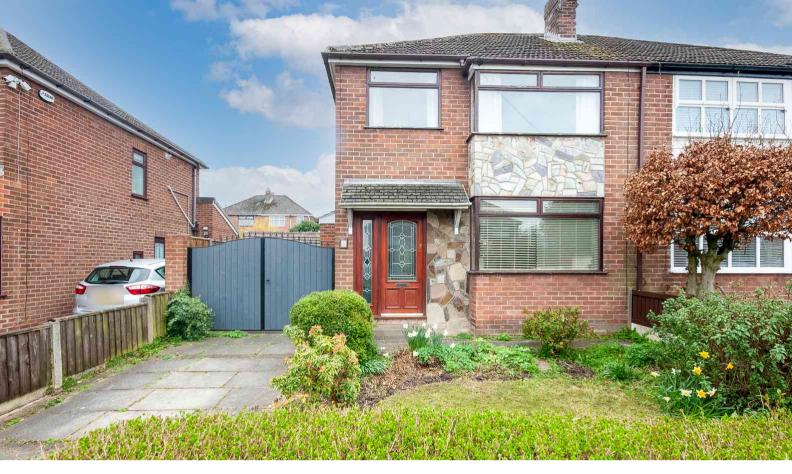

## Loweswater Crescent, Haydock, St Helens. WA11 oEP.

Offers in Region of £170,000

3 Bed Semi Detached Family Home | Large Rear Garden & Detached Garage | Close To Schools & Shops | No Chain |

TOTAL FLOOR AREA: 960 Sq.ft. (80.2 sq.m.) approx.

Fantastic opportunity to acquire a spacious three bedroom family home located within the desirable area of Haydock, within walking distance of local schools and amenities. The well balanced accommodation briefly comprises; entrance hall, sitting room/dining room and kitchen. To the first floor is the landing, three bedrooms and a family bathroom. Externally there are gardens to the front and rear with a garage, driveway parking to the front. To arrange a viewing please call 01744 754120.