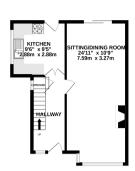

## Loweswater Crescent, Haydock, St Helens. WA11 oEP.

Offers in Region of £170,000

3 Bed Semi Detached Family Home | Large Rear Garden & Detached Garage | Close To Schools & Shops | No Chain |

TOTAL FLOOR AREA: 960 Sq.ft. (80.2 sq.m.) approx.

Fantastic opportunity to acquire a spacious three bedroom family home located within the desirable area of Haydock, within walking distance of local schools and amenities. The well balanced accommodation briefly comprises; entrance hall, sitting room/dining room and kitchen. To the first floor is the landing, three bedrooms and a family bathroom. Externally there are gardens to the front and rear with a garage, driveway parking to the front. To arrange a viewing please call 01744 754120.